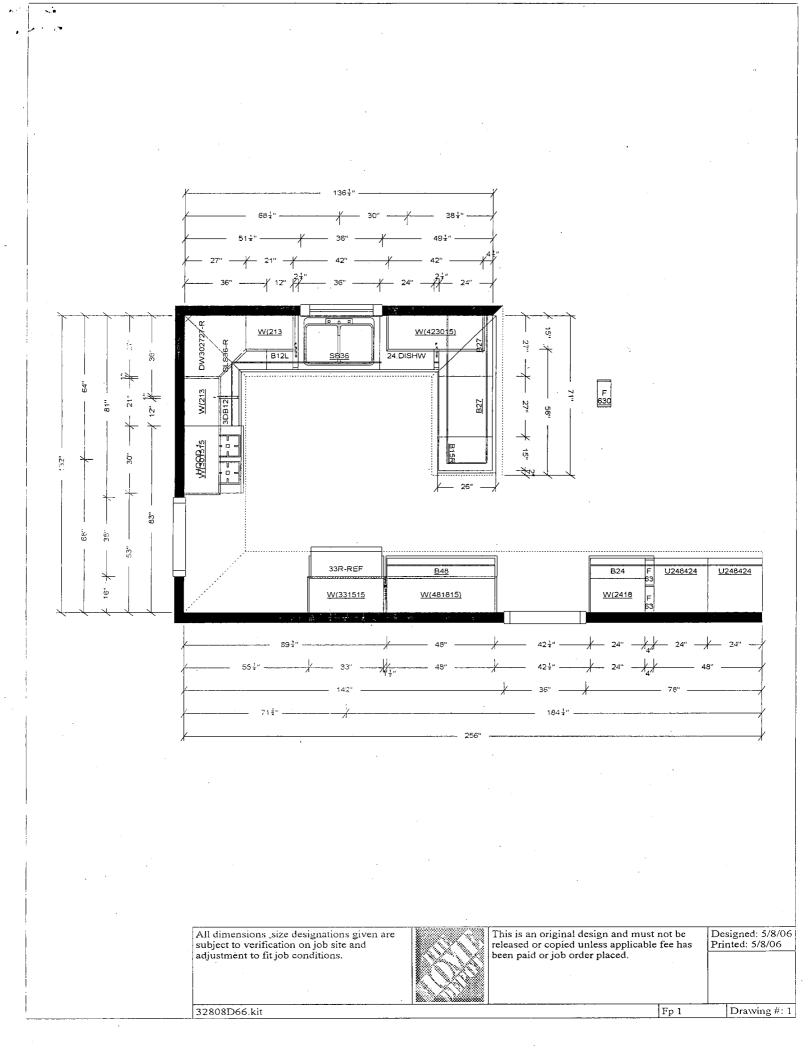

----------|-----------------------|
| Address 330 W. Bergen Dr. Address                                                |                       |
| Address 330 W. Bergen Dr. Address<br>City Fox point with 53217 City<br>State Zip | <b>A</b>              |
| -                                                                                | •                     |
| Phone 414 228 0603 Phone<br>Size of Structure 288 3530 office [19]               | pl 5/9/06 Rec # 17085 |
| Date Submitted                                                                   |                       |
|                                                                                  | Carebe                |
| Date of Permit.                                                                  | ect, Owner, Builder   |



| Receipt No: 1.01708                  | May 10, 2006                     |                  |
|--------------------------------------|----------------------------------|------------------|
|                                      | 330 W BERGEN DR                  |                  |
| LICENSES & PERM<br>24-44460 BUILDING | IITS-BUILDING PERMIT<br>9 PERMIT | 114.00           |
| Total:                               |                                  | 114.00           |
| CHECK<br>Total Applied:              | Chk No: 2151                     | 114.00<br>114.00 |
| Change Tendered:                     |                                  | .00              |

ť

05/09/06 02:40pm

VILLAGE OF FOX POINT 7200 N. SANTA MONICA BLVD FOX POINT, WI 53217

414-351-8900

#### VILLAGE OF FOX POINT 720