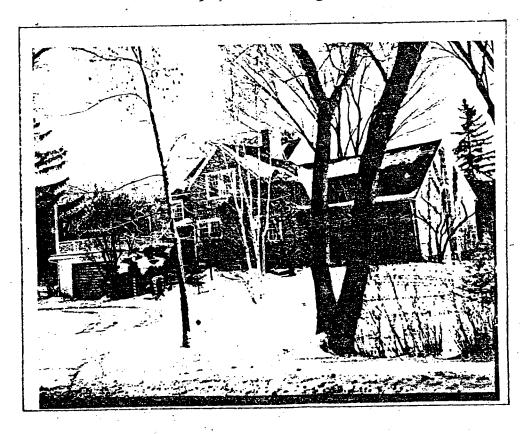

All that part of Lot 6, Fox Point Heights, being a part of the Northeast 1/4 of Section 8, Town 8 North, Range 22 East, in the Village of Fox Point, County of Milwaukee, State of Wisconsin, bounded and described as follows: Commencing at a rebar at the Southeast corner of said Lot 6; thence North 89° 46' West (recorded as West) along the South line of said Lot 6, 119.80 (recorded as 120.00) feetto a rebar at the Southwest corner of said Lot 6;