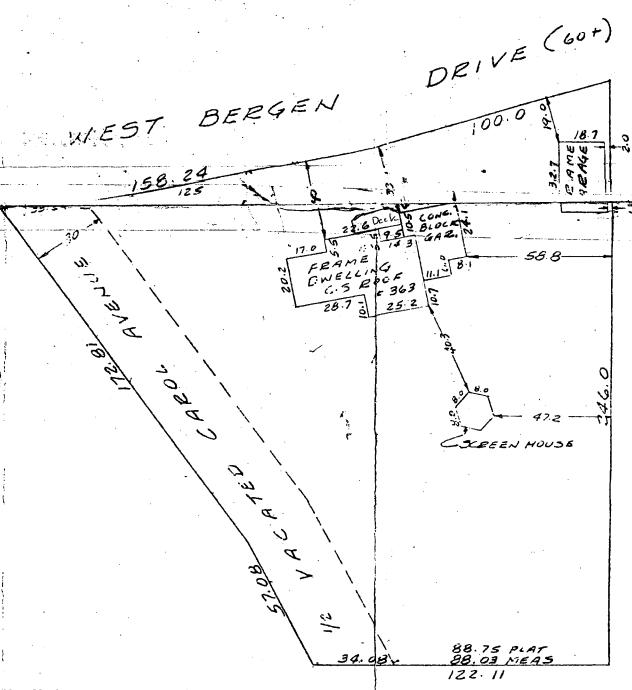

All that part of Lot 6, Fox Point Heights, being a part of the Northeast 1/4 of Section 8, Town 8 North, Range 22 East, in the Village of Fox Point, County of Milwaukee, State of Wisconsin, bounded and described as follows: Commencing at a rebar at the Southeast corner of said Lot 6; thence North 89° 46' West (recorded as West) along the South line of said Lot 6, 119.80 (recorded as 120.00) feetto a rebar at the Southwest corner of said Lot 6;