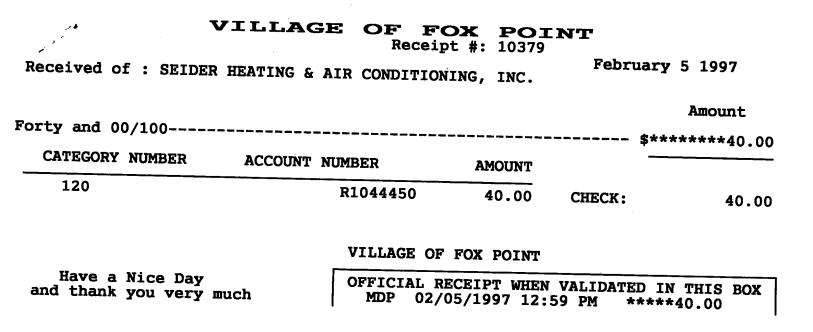

This Permit is void if work is not started within 2 months, or if started, no work is done for 2 months.

| ceived of : ROGAHN                      | FLECTRIC. | _          | t #: 10345               | February  | y 3 1997               |
|-----------------------------------------|-----------|------------|--------------------------|-----------|------------------------|
|                                         |           |            |                          |           | Amount                 |
| ty and 00/100                           |           |            | * ** = ** ** = ** * = ** | \$*       | ******40.00            |
| CATEGORY NUMBER                         | ACCOUNT   | NUMBER     | AMOUNT                   | ·         |                        |
| 120                                     | <u></u>   | R1044430   | 40.00                    | CHECK:    | 40.00                  |
|                                         |           | VILLAGE OF | FOX POINT                |           |                        |
| Have a Nice Day<br>and thank you very I | mah       | OFFICIAL R |                          | VALIDATED | IN THIS BOX<br>**40.00 |