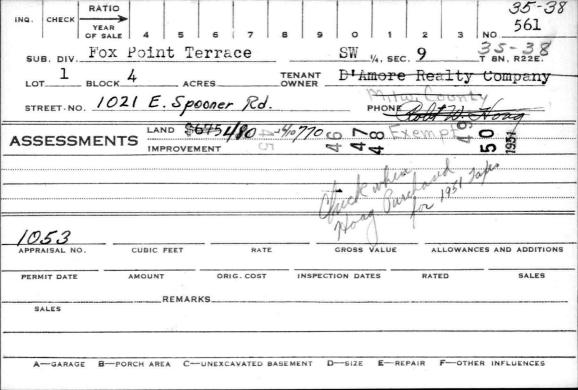

Lot 1, in Block 4, in Fox Point Terrace, being a Subdivision of part of the Southwest 1/4 of Section 9, Township 8 North, Range 22 East, in the Village of Fox Point, Milwaukee County, Wisconsin

Parcel Identification Number (PIN). 059-0306

Lot 1, in Block 4, in Fox Point Terrace, being a Subdivision of part of the Southwest 1/4 of Section 9, Township 8 North, Range 22 East, in the Village of Fox Point, County of Milwaukee, State of Wisconsin.

059-0306

Parcel Identification Number (PIN)

This is homestead property.

Grantor warrants that the title to the Property is good, indefeasible in fee simple and free and clear of encumbrances except municipal & zoning ordinances, recorded easements, recorded building & use restrictions & covenants & taxes levied in the year of closing, & will warrant and defend the same.