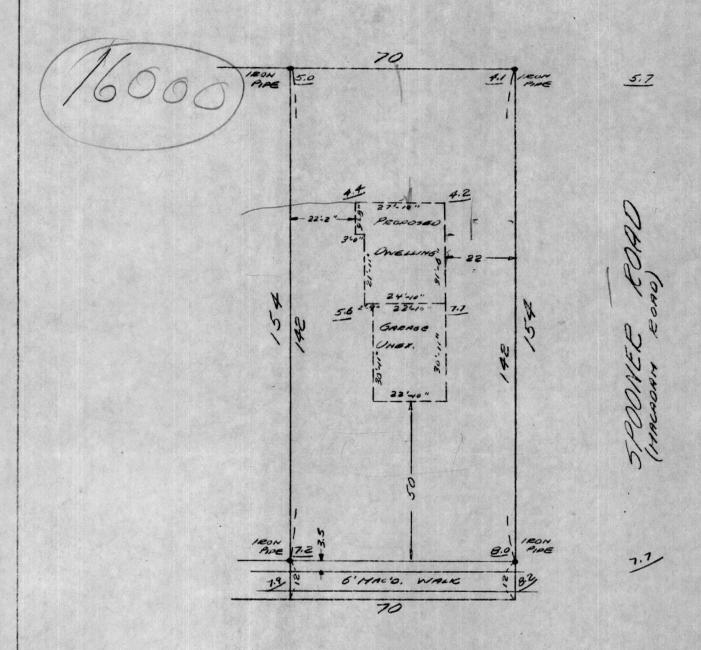

Lot 1, in Block 4, in Fox Point Terrace, being a Subdivision of part of the Southwest 1/4 of Section 9, Township 8 North, Range 22 East, in the Village of Fox Point, Milwaukee County, Wisconsin

Lot 1, in Block 4, in Fox Point Terrace, being a Subdivision of part of the Southwest 1/4 of Section 9, Township 8 North, Range 22 East, in the Village of Fox Point, County of Milwaukee, State of Wisconsin.

Name & Return Address

SCOTT C. BUCHER 1021 EAST SPOONER ROAD FOX POINT, WI 53217

059-0306

Parcel Identification Number (PIN)  $\infty$ w This is homestead property.

LOT ONE (1), IN BLOCK FOUR (4), IN FOX POINT TERRACE, BEING A SUBDIVISION OF PART OF THE SOUTHWEST ½ OF SECTION NINE (9), TOWNSHIP EIGHT (8) NORTH, RANGE TWENTY-TWO (22) EAST, IN THE VILLAGE OF FOX POINT, COUNTY OF MILWAUKEE, STATE OF WISCONSIN