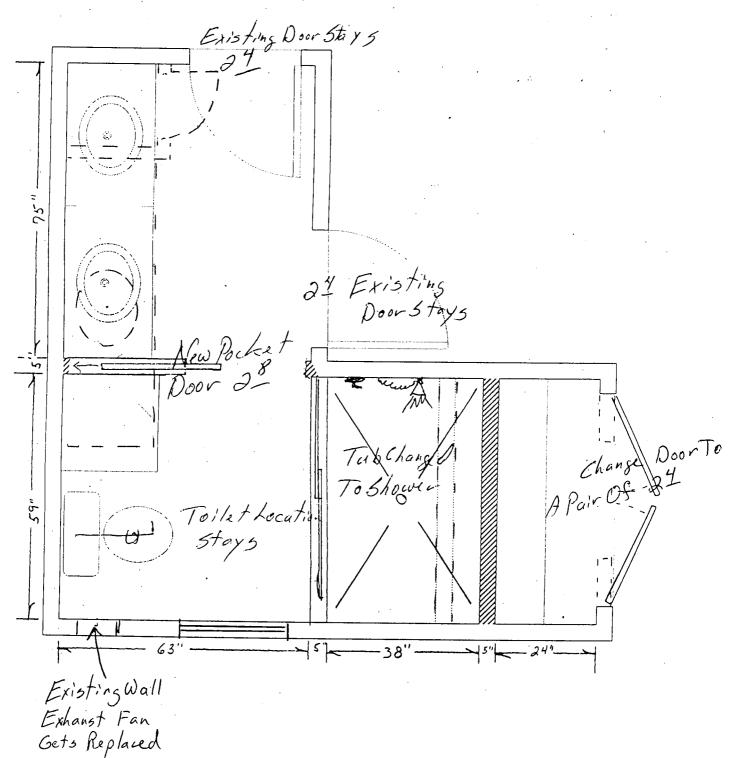

# Existing/Proposed

## WILLARD GEIDEL & SON, INC.

Willard Geldel Office 11757 N. Granville Rd. Mequon, WI 53097 Tel/Fax 262/242-2603

John Geidel

President
11840 N. Farmdale Rd.
Mequon, WI 53097
Tel/Fax 262/242-6582

Proposed

WILLARD GEIDEL & SON, INC.

Willard Geldel
Office
11757 N. Granville Rd.

11757 N. Granville Rd. Mequon, WI 53097 Tel/Fax 262/242-2603 John Geidel

President

11840 N. Farmdale Rd.

Mequon, WI 53097
Tel/Fax 262/242-6582

Proposed

# WILLARD GEIDEL & SON, INC.

Willard Geldel
Office

Office 11757 N. Granville Rd. Mequon, WI 53097 Tel/Fax 262/242-2603 John Geidel

President

11840 N. Farmdale Rd.

Mequon, WI 53097
Tel/Fax 262/242-6582

# WILLARD GEIDEL & SON, INC.

Willard Geidel
Office
11757 N. Granville Rd.
Mequon, WI 53097
Tel/Fax 262/242-2603

John Geidel President 11840 N. Farmdale Rd. Mequon, WI 53097 Tel/Fax 262/242-6582