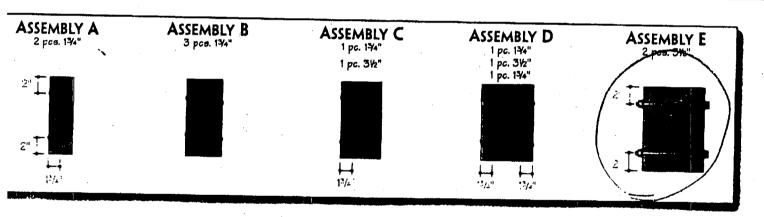

om

BIII BOWETSOX

Contractor Sales

Office (262) 546-0562 Fax (262) 546-0598

Cell (262) 617-4163

email: blowersox@cedarburglumber.com

P. 02

### TOLIPLE WIEMBER CONNECTIONS FOR TOP-LOADED BEAMS

TIMBERSTRANOI

#### 13/4" Width Pieces:

- Minimum of 2 rows 16d (3½") nails at 12" on-center
- Minimum of 3 rows 16d (3½\*) nails at 12\* on-center for 14\*, 16\* and 18" beams
- Nailed connections require an additional row of nails when nail size is smaller than specified above (minimum 0.131\* x 3.25\*)

#### 31/2" Width Pieces:

 Minimum of 2 rows 1/2" bolts at 24" on-center, staggered





Multiple pieces of TimberStrand® LSL can be nailed or bolted together to form a header or beam of the required size, up to a maximum width of 7"



### MULTIPLE MEMBER CONNECTIONS FOR SIDE-LOADED BEAMS





NAILED CONNECTION values may be doubled for 6° on-center or tripled by 4° on rail spacing.

Bolts are to be material conforming to ASTM standard A307 (machine bolts). Bolt holes are to se the same diameter as the bolt, and located 2° from the top and bottom of the member. Vashen should be used under head and nut.

or a three-piece member, the nailing specified is from each side.

" wide beams should only be side-loaded when loads are applied to both sides of the nembers (to minimize rotation).

VAILED CONNECTION values require an additional row of nails when nail size is smaller than pecified above (minimum 0.131" x 3.25").

#### **EXAMPLE PROBLEM**



Solution:

First, check allowable load tables to verify that 3 pcs. can carry the total load of 730 plf with proper live load deflectio