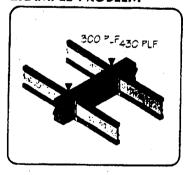

#### NONCOMPLIANCE NOTICE

|              | September 14, 1989                                                                                                                   |
|--------------|--------------------------------------------------------------------------------------------------------------------------------------|
|              | Date                                                                                                                                 |
| _            |                                                                                                                                      |
| Issued to: _ | Elmer W. Roller                                                                                                                      |
| Address:     | 1000 E. Fox Lane                                                                                                                     |
| An insp      | pection of the premises located at <u>1000 E. Fox Lane</u>                                                                           |
| discloses no | oncompliance with Codes or Ordinances of the Village of Fox Point as                                                                 |
| hereinafter  | listed:                                                                                                                              |
| J.           | Eliminate clear water from the sanitary sewer and provide a Code-complying clear water sump.                                         |
| 7.           | We recommend that the existing electrical service be updated to comply with Section 16.21 (3) of the State Code.                     |
| ( %.         | Provide bonding jumper as per Code @ the water meter.                                                                                |
|              | Smoke detectors are required for each level including the basement.                                                                  |
| z.           | Code-complying handrail is required for the basement stairs.                                                                         |
| 0            | The door and frame assembly between the attached garage and dwelling shall have a minimum fire rating of twenty minutes as per Code. |