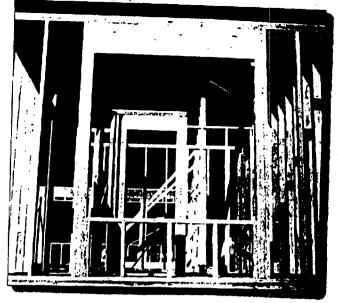

Box 999 Cedarburg, Wisconsin 53012 www.cedarburglumber.com

BIII BOWETSOX

Contractor Sales

Office (262) 546-0562 Fax (262) 546-0598

Cell (262) 617-4163

email: blowersox@cedarburglumber.com

P. 02

### TOLIPLE WIEMBER CONNECTIONS FOR TOP-LOADED BEAMS

TIMBERSTRANOI

#### 13/4" Width Pieces:

- Minimum of 2 rows 16d (3½") nails at 12" on-center
- Minimum of 3 rows 16d (3½\*) nails at 12\* on-center for 14\*, 16\* and 18" beams
- Nailed connections require an additional row of nails when nail size is smaller than specified above (minimum 0.131\* x 3.25\*)

#### 31/2" Width Pieces:

 Minimum of 2 rows 1/2" bolts at 24" on-center, staggered





Multiple pieces of TimberStrand® LSL can be nailed or bolted together to form a header or beam of the required size, up to a maximum width of 7"



### MULTIPLE MEMBER CONNECTIONS FOR SIDE-LOADED BEAMS





NAILED CONNECTION values may be doubled for 6° on-center or tripled by 4° on rail spacing.

Bolts are to be material conforming to ASTM standard A307 (machine bolts). Bolt holes are to se the same diameter as the bolt, and located 2° from the top and bottom of the member. Vashen should be used under head and nut.

or a three-piece member, the nailing specified is from each side.

" wide beams should only be side-loaded when loads are applied to both sides of the nembers (to minimize rotation).

VAILED CONNECTION values require an additional row of nails when nail size is smaller than pecified above (minimum 0.131" x 3.25").

#### **EXAMPLE PROBLEM**



Solution:

First, check allowable load tables to verify that 3 pcs. can carry