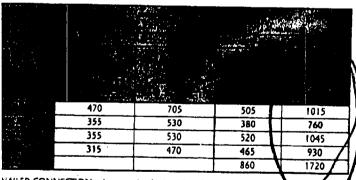

BIII BOWETSOX

Contractor Sales

Office (262) 546-0562 Fax (262) 546-0598

Cell (262) 617-4163

email: blowersox@cedarburglumber.com

P. 02

### TOLIPLE WIEMBER CONNECTIONS FOR TOP-LOADED BEAMS

TIMBERSTRANOI

#### 13/4" Width Pieces:

- Minimum of 2 rows 16d (3½") nails at 12" on-center
- Minimum of 3 rows 16d (3½\*) nails at 12\* on-center for 14\*, 16\* and 18" beams
- Nailed connections require an additional row of nails when nail size is smaller than specified above (minimum 0.131\* x 3.25\*)

#### 31/2" Width Pieces:

 Minimum of 2 rows 1/2" bolts at 24" on-center, staggered





Multiple pieces of TimberStrand® LSL can be nailed or bolted together to form a header or beam of the required size, up to a maximum width of 7"



### MULTIPLE MEMBER CONNECTIONS FOR SIDE-LOADED BEAMS





NAILED CONNECTION values may be doubled for 6° on-center or tripled by 4° on rail spacing.

Bolts are to be material conforming to ASTM standard A307 (machine bolts). Bolt holes are to se the same diameter as the bolt, and located 2° from the top and bottom of the member. Vashen should be used under head and nut.

or a three-piece member, the nailing specified is from each side.

" wide beams should only be side-loaded when loads are applied to both sides of the nembers (to minimize rotation).

VAILED CONNECTION values require an additional row of nails when nail size is smaller than pecified above (minimum 0.131" x 3.25").

#### **EXAMPLE PROBLEM**



Solution:

First, check allowable load tables to verify that 3 pcs. can carry the total load of 730 plf with proper live load deflection