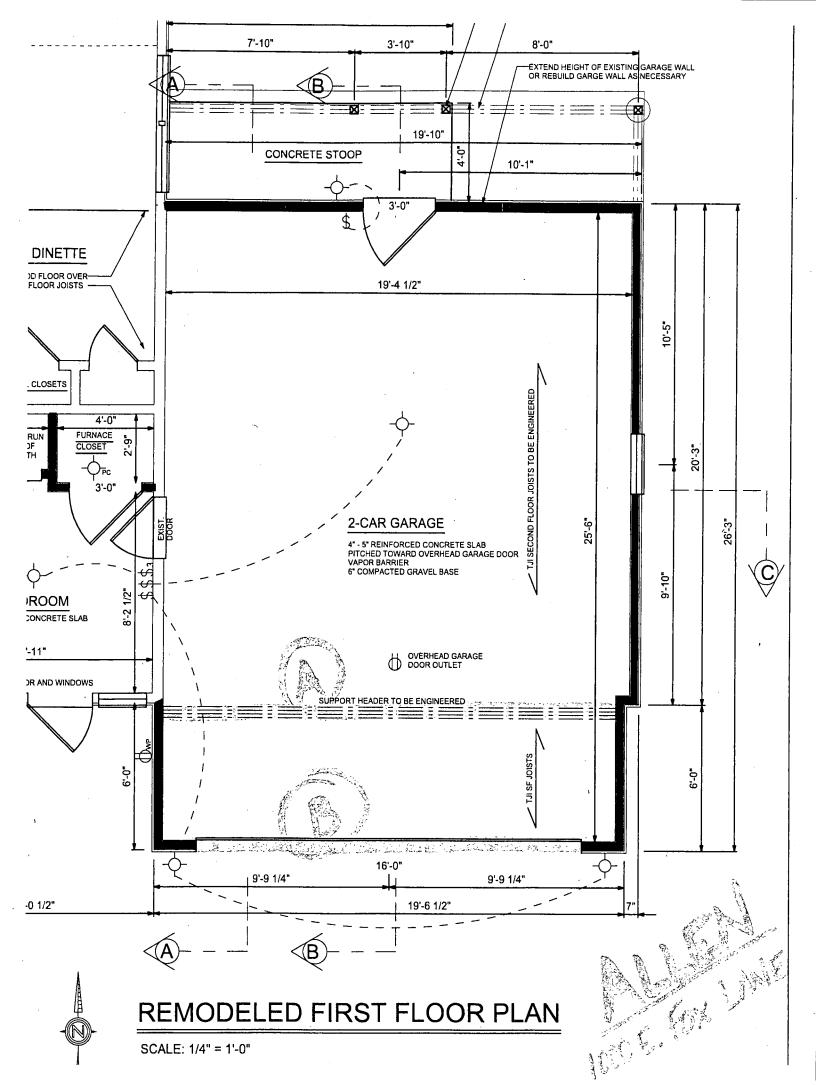

Receipt #: 5794

June 28 1996

. .

| Received of : COIN A | PPLIANCES, INC. |        |        |               |
|----------------------|-----------------|--------|--------|---------------|
|                      |                 |        |        | Amount        |
| Forty and 00/100     |                 |        |        | \$******40.00 |
| CATEGORY NUMBER      | ACCOUNT NUMBER  | AMOUNT |        |               |
| 120                  | R1044450        | 40.00  | CHECK: | 40.00         |
|                      |                 |        |        |               |

VILLAGE OF FOX POINT

Have a Nice Day and thank you very much

OFFICIAL RECEIPT WHEN VALIDATED IN THIS BOX MDP 06/28/1996 2:04 PM \*\*\*\*\*40.00

7200 N. SANTA MONICA BLVD. FOX POINT 53217 414-351-8900

| OFFIC      | E U