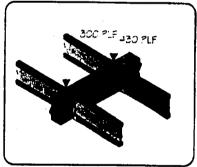

#### NONCOMPLIANCE NOTICE

|              | September 14, 1989                                                                                                                   |
|--------------|--------------------------------------------------------------------------------------------------------------------------------------|
|              | Date                                                                                                                                 |
| _            |                                                                                                                                      |
| Issued to: _ | Elmer W. Roller                                                                                                                      |
| Address:     | 1000 E. Fox Lane                                                                                                                     |
| An insp      | pection of the premises located at <u>1000 E. Fox Lane</u>                                                                           |
| discloses no | oncompliance with Codes or Ordinances of the Village of Fox Point as                                                                 |
| hereinafter  | listed:                                                                                                                              |
| J.           | Eliminate clear water from the sanitary sewer and provide a Code-complying clear water sump.                                         |
| 7.           | We recommend that the existing electrical service be updated to comply with Section 16.21 (3) of the State Code.                     |
| ( %.         | Provide bonding jumper as per Code @ the water meter.                                                                                |
|              | Smoke detectors are required for each level including the basement.                                                                  |
| z.           | Code-complying handrail is required for the basement stairs.                                                                         |
| 0            | The door and frame assembly between the attached garage and dwelling shall have a minimum fire rating of twenty minutes as per Code. |