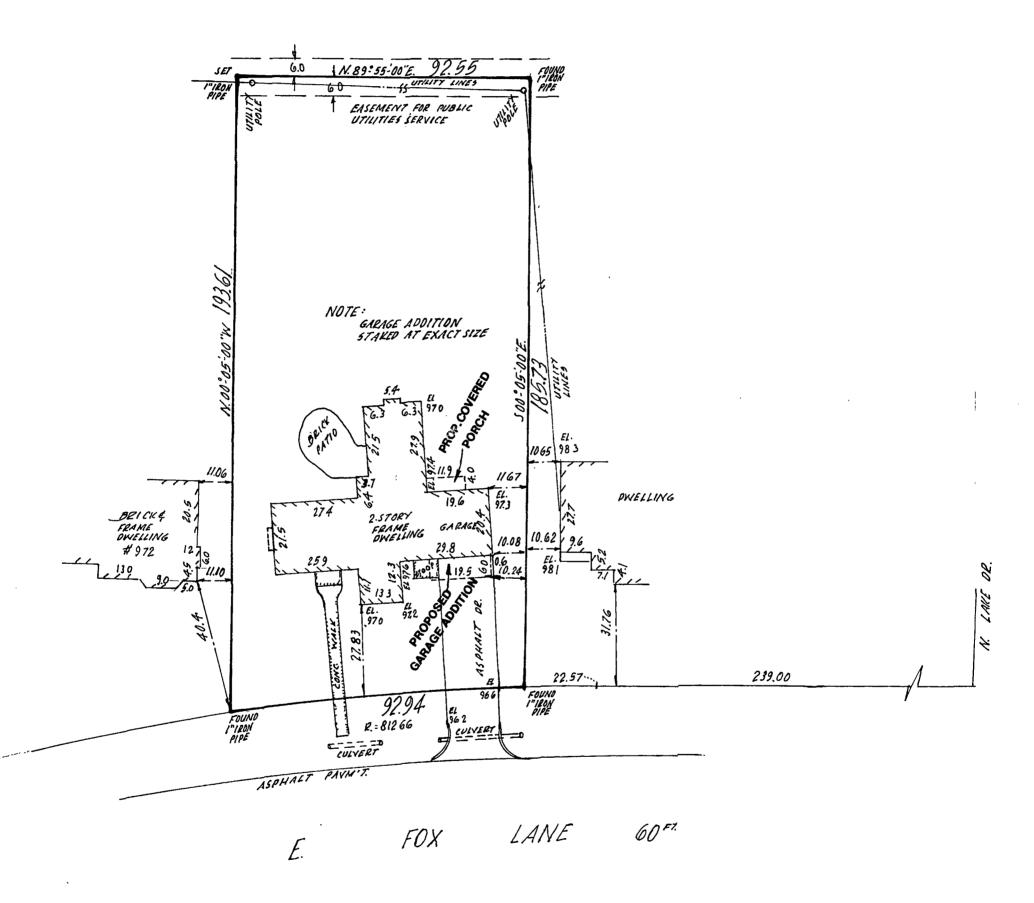

| elv.                                                                                                                       |

Property Maintenance Inspector

\*PLEASE BE AWARE THAT FAILURE TO COMPLY WITH THIS NOTICE WILL RESULT IN THE VILLAGE ARRANGING TO HAVE THIS WORK DONE, AT YOUR EXPENSE, PURSUANT TO SECTION 33.8(1)(d) OF THE VILLAGE CODE.

### Plat of Survey

KNOWN AS 1000 EAST FOX LANE, VILLAGE OF FOX POINT, MILWAUKEE COUNTY, WISCONSIN

LOT 11, IN BLOCK 2, IN FOX POINT SUBDIVISION, BEING A SUBDIVISION OF A PART OF THE SOUTHWEST 1/4 OF SECTION 9, TOWN 8 NORTH, RANGE 22 EAST, IN THE VILLAGE OF FOX POINT, MILWAUKEE COUNTY, STATE OF WISCONSIN

JULY 12, 2004

DONALD A. ALLEN

**SURVEY NO. 161822-MS** 



#### National Survey & Engineering

16745 West Bluemound Rd, Suite 200 Brookfield, Wisconsin 53005-5938 Phone 414-781-1000 Fax 414-781-8466 www.nsae.com

161822/101PS30MS

NOTE: RECORDED

I Certify that I have surveyed the above described property (Property), and the above of its a true representation thereof and shows the size and location of the Property, its the location and dimensions of all visible structures thereon, bound-roadways and visible encroachments if any.

A Company of the Property, and 2232

The Within one (1) year CREEK, map is a true representation thereof and shows the size and location of the Property, its exterior boundaries, the location and dimensions of all visible structures thereon, boundary fences, apparent easements and roadways and visible encroachments if a