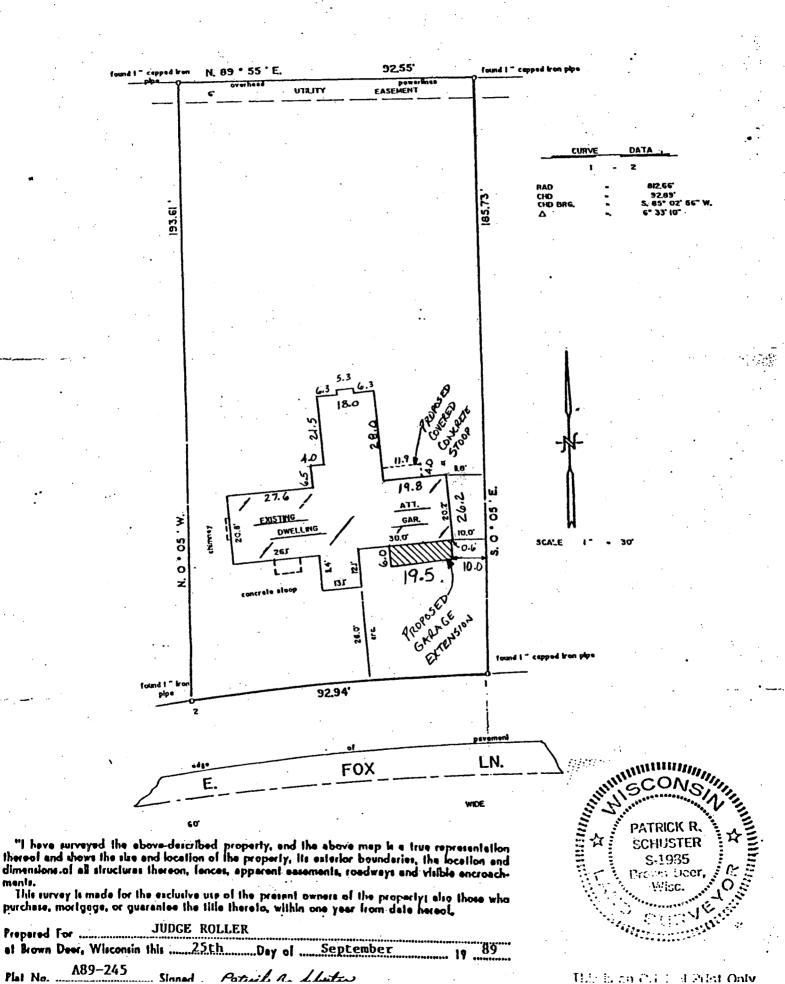

4. The decedent died seized of the following real property in joint tenancy with Elmer W. Roller

who survived decedent:

Pine Crest Lot 11, Pelican, Wisconsin described as follows:

Lot Number eleven (11) of Pinecrest according to the recorded plat thereof, the same being a Subdivision of Government Lot six (6), section Sourteen (14), Township Thirty-six (36) North of Range Nine (9) East