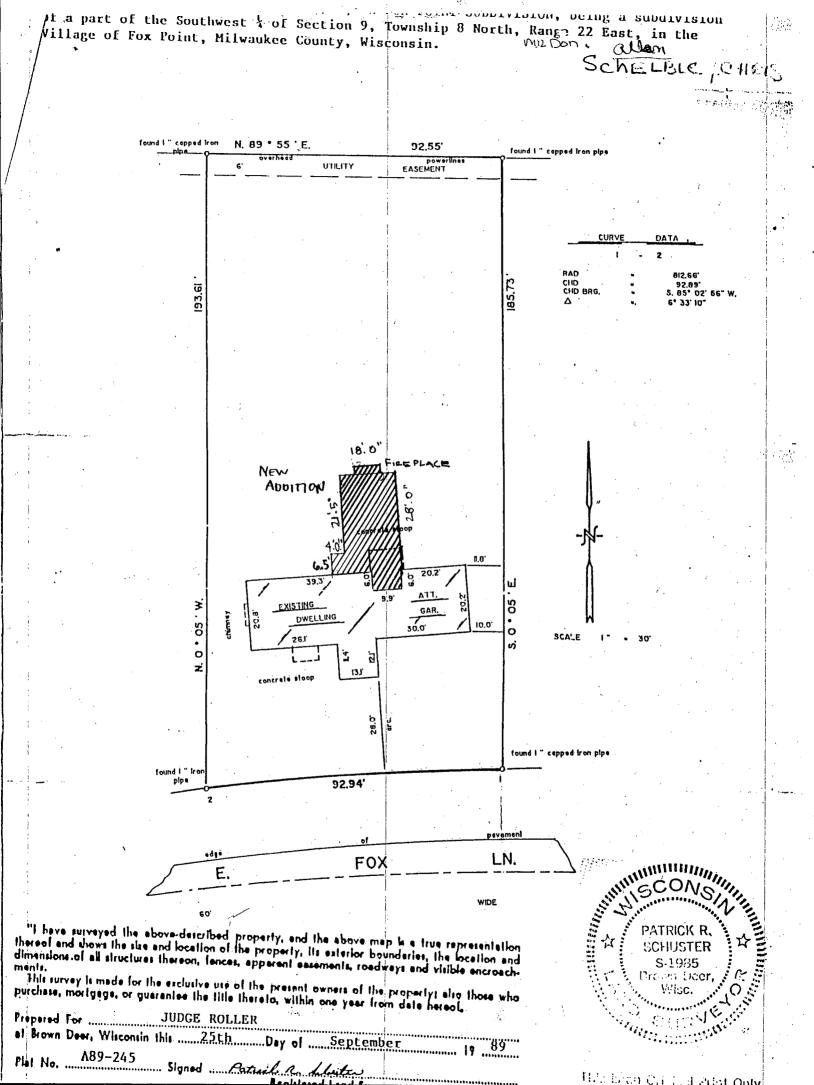

4. The decedent died seized of the following real property in joint tenancy with Elmer W. Roller

who survived decedent:

Pine Crest Lot 11, Pelican, Wisconsin described as follows:

Lot Number eleven (11) of Pinecrest according to the recorded plat thereof, the same being a Subdivision of Government Lot six (6), section Sourteen (14), Township Thirty-six (36) North of Range Nine (9) East