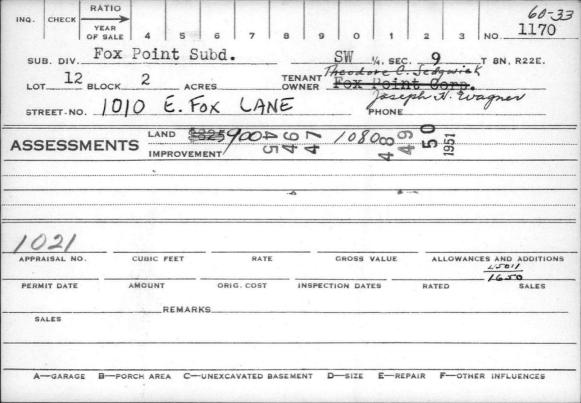

| orce as of this date.  hand and affixed the seal of said  3/ da  A. D. 1976 / |

WERRA<sub>K</sub> KOHLMETZ & HAMMEL Attorneys At Lew 10425 W. North Ave - Milweulees, Wis. 53225





# BADGER SURVEYING CO., INC.

7970 NORTH 47TH ST.

BROWN DEER, WISCONSIN 53223 PHONE 354-9080

> CLARENCE H. PIEPENBURG, PRESIDENT REGISTERED LAND SURVEYOR

PROPERTY AT

1010 E. Fox Lane

F. Richard Toth

OWNER.

LEGAL DESCRIPTION ---LEGAL DESCRIPTION - Lot 12, Block 2, Fox Point Subdivision, being a subdivision of a part of the South West 1/4 of Section 9, Township 8 North, Range 22 East, in the Village of Fox Point, Milwaukee County, Wisconsin.



"I have surveyed the above-described property, and the above map is a true representation thereof and shows the size and location of the property, its exterior boundaries, the location and dimensions of all structures thereon, fences, apparent easements, roadways and visible encroach-

This survey is made for the exclusive use of the presen