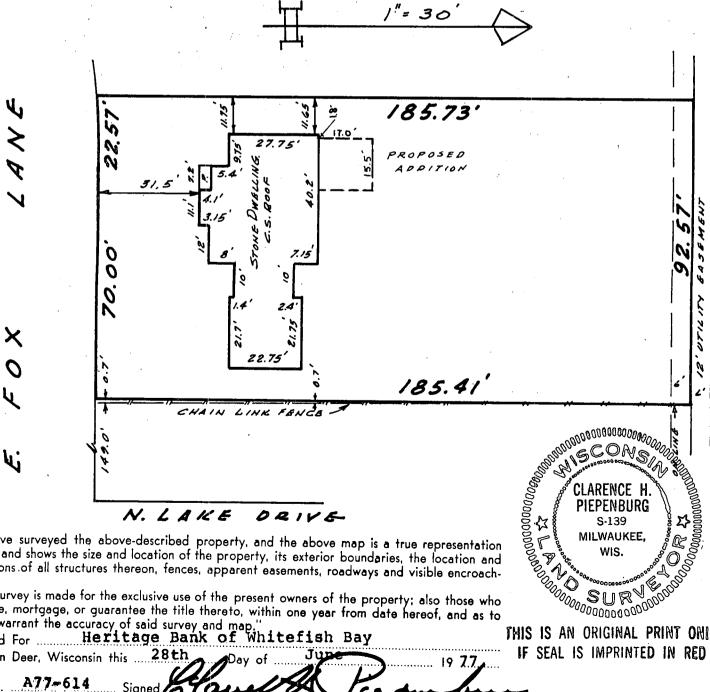

| orce as of this date.  hand and affixed the seal of said  3/ da  A. D. 1976 / |

WERRA<sub>K</sub> KOHLMETZ & HAMMEL Attorneys At Lew 10425 W. North Ave - Milweulees, Wis. 53225





# BADGER SURVEYING CO., INC.

7970 NORTH 47TH ST.

BROWN DEER, WISCONSIN 53223 PHONE 354-9080

> CLARENCE H. PIEPENBURG, PRESIDENT REGISTERED LAND SURVEYOR

PROPERTY AT

1010 E. Fox Lane

F. Richard Toth

OWNER.

LEGAL DESCRIPTION ---LEGAL DESCRIPTION - Lot 12, Block 2, Fox Point Subdivision, being a subdivision of a part of the South West 1/4 of Section 9, Township 8 North, Range 22 East, in the Village of Fox Point, Milwaukee County, Wisconsin.



"I have surveyed the above-described property, and the above map is a true representation thereof and shows the size and location of the property, its exterior boundaries, the location and dimensions of all structures thereon, fences, apparent easements, roadways and visible encroach-

This survey is made for the exclusive use of the present owners of the property; also those who purchase, mortgage, or guarantee the title thereto, within one year from date hereof, and as to them I warrant the accuracy of said survey and map."

Prepared For Heritage Bank of Whitefish Bay

at Brown Deer, Wisconsin this 28th

Plat No. A77-614

Registered Land Surveyor

THIS IS AN ORIGINAL PRINT ONLY IF SEAL IS IMPRINTED IN RED

37E. S

71 107

MOISINIABUR THIOF XOR

### A PLAT OF A SURVEY.

March Control

F