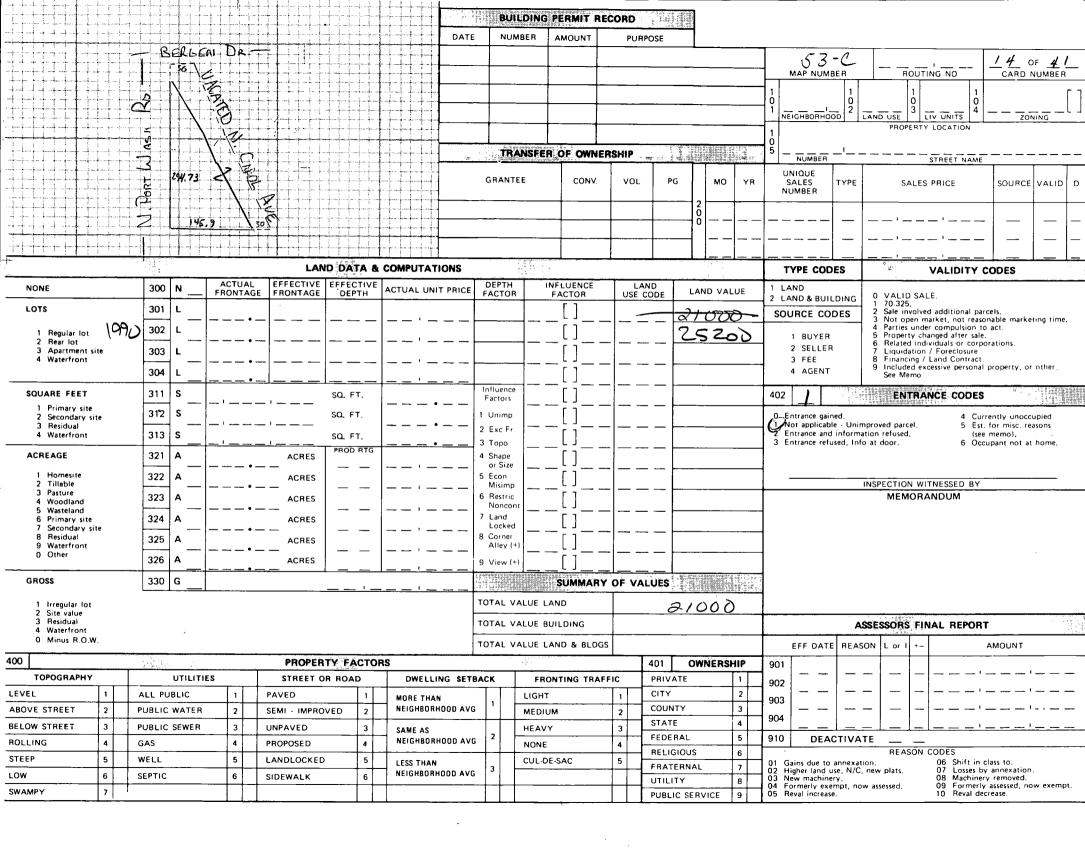

KEL NO 3-17

\_.ON TAJ9\_

-воок ио<sup>..</sup>

\_883AQQA\_

KEA NO.

53-1041 RESID

METROMEDIA INC

4000 SOUTH MORGAN STREET

CHICAGO

IL 60609 FOX PT

10,200 LAND

IMPRV

10,200 TOTA

FOX POINT HEIGHTS

LOT 15 AND W. 1/2 OF VACATED

CARUL AVE. ADJUINING SD. LOT ON THE

EAST.

# VILLAGE OF FOX POINT

|                |                 |          |           |       |        |        | _        | YEAI      | 1 (0)       | <u> </u>     | -      |          | YEA       | R    | ,      |       |
|----------------|-----------------|----------|-----------|-------|--------|--------|----------|-----------|-------------|--------------|--------|----------|-----------|------|--------|-------|
| 2              | RY CV           | NO<br>AC | PER<br>AC | LAND  | IMPTS. | TOTAL  | NO<br>AC | PER<br>AC | LAND        | IMPTS.       | TOTAL  | NO<br>AC | PER<br>AC | LAND | IMPTS. | TOTAL |
| Α              | RESIDENTIAL     |          | x x       | 21000 | -      | 21,000 |          |           |             |              |        | 1        |           |      |        |       |
| В              | MERCANTILE      |          | хх        |       |        |        |          |           | 25200       |              | 25 200 |          |           |      |        |       |
| C              | MANUFACTURING   |          | хх        |       |        |        |          |           |             |              |        | 3        |           |      | No.    |       |
| D              | 1st GR TILLABLE |          |           |       | xxxx   | xxxx   |          |           |             |              |        |          |           |      |        |       |
|                | 2nd GR TILLABLE |          |           |       | xxxx   | xxxx   |          |           |             |              |        |          |           |      |        |       |
| ĺ              | 3rd GR TILLABLE |          |           |       | xxxx   | xxxx   |          |           |             | ·            |        |          |           |      |        |       |
|                | PASTURE         | ľ        |           |       | xxxx   | xxxx   |          |           |             |              |        |          |           |      |        |       |
|                | HOMESITE        |          |           |       | xxxx   | xxxx   |          |           |             |              |        |          |           |      |        |       |
| 1              | WELL            |          |           |       | xxxx   | xxxx   |          |           |             |              |        | 1        |           |      |        |       |
|                | SEPTIC          |          |           |       | xxxx   | ××××   |          |           |             |              |        |          |           | •    |        |       |
|                | TOTAL D         |          |           |       |        |        |          |           |             |              |        |          |           |      |        |       |
| E              | SWAMP           |          |           |       |        |        |          |           |             |              |        |          |           |      | -      |       |
| Fı             | FOREST          |          |           |       |        |        |          |           |             |              |        |          |           |      |        |       |
| F <sub>2</sub> | FOREST          |          |           |       |        |        |          |           |             |              |        |          |           |      |        |       |
|                | F. C. L.        |          |           |       | xxxx   | xxxx   |          |           | -           |              |        |          |           |      |        |       |
|                | F. C. L. SPEC   |          |           |       | xxxx   | xxxx   |          |           |             |              |        |          |           |      |        |       |
| 1              | CO. F. C.       |          | x x       | xxxx  | xxxx   | xxxx   |          |           |             |              |        |          |           |      |        |       |
|                | W. T. L.        |          | хх        | xxxx  | xxxx   | xxxx   |          |           |             |              |        |          |           |      |        |       |
|                | FEDERAL         |          | ××        | xxxx  | xxxx   | xxxx   |          |           |             |              |        |          | 1         | _    |        |       |
| _              | STATE           |          | ×х        | xxxx  | xxxx   | xxxx   | 1        |           | ·           |              |        |          |           |      |        |       |
| EXEMPT         | COUNTY          |          | ××        | xxxx  | xxxx   | xxxx   |          |           |             | <del> </del> |        |          |           |      |        |       |
| 🛎              | OTHER           |          | ×х        | xxxx  | xxxx   | xxxx   |          | 1         |             |              |        | 1        |           |      |        |       |
|                |                 |          |           |       |        |        | 1        |           | <del></del> |              |        |          |           |      |        |       |
|                | TOTAL           |          | х×        |       |        |        |          |           |             |              |        |          |           |      |        |       |

| 500 | V VACANT D DWELLING O OTHER                                           |                                                           | 1111                               | шШ          |                        |                                        |         | 111                    |                 | <u> Jarla</u>                            |          | LIVING AREAS                                                                                                                     |                                         |
|-----|-----------------------------------------------------------------------|-----------------------------------------------------------|------------------------------------|-------------|------------------------|----------------------------------------|---------|------------------------|-----------------|------------------------------------------|----------|----------------------------------------------------------------------------------------------------------------------------------|-----------------------------------------|
|     | STORY HEIGHT                                                          |                                                           |                                    |             |                        |                                        | _ - -   |                        |                 | 1-1-1-                                   |          | 570 575                                                                                                                          | 580                                     |
|     |                                                                       |                                                           |                                    |             |                        |                                        |         |                        |                 |                                          | 1        | BSMT ADDN'L FLOOR A                                                                                                              | TIC UNFIN                               |
|     | (1.9) 1.5 2.0 2.5 3.0                                                 | <b>4</b> -↓-↓-↓-↓-↓-                                      |                                    |             |                        |                                        |         | _                      |                 | ++                                       |          |                                                                                                                                  |                                         |
|     | STYLE USE                                                             |                                                           |                                    |             |                        |                                        |         |                        |                 |                                          |          |                                                                                                                                  | STORY UNFIN                             |
|     | 01 RANCH 07 TOWN HOUSE 11 DUPLEX                                      | <b></b>                                                   | _                                  | 144         | 1111                   |                                        | +++     | - - -                  |                 | +++                                      | - -      | FIRST FLOOR U                                                                                                                    | IFIN ROOM                               |
|     | 02 BI-LEVEL 08 RESIDENCE O/S 12 CONDOMINIUM 03 SPLIT LEVEL 09 MANSION | <del>┃┤┤┼╸┝╸</del> ┡╍┾╶┼╶┼                                | +++                                | +++         | ++++                   | +++                                    |         | +++                    |                 | +++                                      | +        | SECOND FLOOR                                                                                                                     |                                         |
|     | 04 CAPE COD 10 COTTAGE                                                |                                                           |                                    |             |                        | _                                      |         |                        |                 |                                          |          | DWELLING COMPUTATIONS                                                                                                            |                                         |
| 505 | 05 COLONIAL 13 OTHER 06 CONTEMPORARY                                  | ┠╅╅╂╂╬╬╬                                                  | +++                                | HHH         | + $+$ $+$ $+$          |                                        |         | -                      |                 | 111                                      | ╁        | EXT WALL CONST   AREA                                                                                                            | VALUE                                   |
|     | 00 00112                                                              |                                                           | $\downarrow \downarrow \downarrow$ |             | Ш                      | -                                      | -   -   | 4++                    | 1-1-1           | - - - -                                  |          |                                                                                                                                  | *************************************** |
| 1   | EXTERIOR WALL COVERING                                                | <del>┠┼┼┤</del> ┪┼┾┾                                      |                                    | +11+        | ++++                   | +                                      |         |                        |                 | 士士士                                      |          | FIRST FLOOR                                                                                                                      |                                         |
| 1   | 1 Wood 4 ALUM/VINYL 7 BRICK                                           |                                                           |                                    |             |                        |                                        |         |                        |                 |                                          |          | SECOND FLOOR                                                                                                                     |                                         |
|     | 2 BLOCK 5 ASBESTOS 8 STONE                                            | <b>┃</b> ╾╅╾╅╼┼ <del>┋</del> ┈╬╼╁╾┼╾                      | +++                                | +++         | ++++                   |                                        |         | +++                    |                 |                                          |          | ADDITIONAL STORY                                                                                                                 |                                         |
|     |                                                                       |                                                           |                                    |             |                        |                                        |         |                        |                 |                                          |          |                                                                                                                                  |                                         |
| ļ   | 3 STUCCO 6 METAL 9 MS/FR                                              | <b>╿</b> ╌┼╌┼╌╁╌┼┼┼                                       |                                    | +++-        | ┥╼╁╌╂╌╏                | +++                                    | +++     | ++-                    |                 |                                          |          | % STORY                                                                                                                          |                                         |
|     |                                                                       | <u> </u>                                                  |                                    |             |                        |                                        |         |                        |                 |                                          |          | ATTIC                                                                                                                            |                                         |
| 510 | AGE                                                                   | <del>┃ ┢ ┿ ┢ ┃ </del>                                     |                                    | ++++        | ╁╁╁┟                   | 1.1-1-1                                |         | +1-                    |                 | 111                                      |          | BASE PRICE                                                                                                                       |                                         |
|     | ERECTED 1 REMODELED 19                                                |                                                           |                                    |             | 1111                   |                                        |         | 114                    | -1-1-1          |                                          |          | UNFINISHED AREA FACTOR ADJ AR                                                                                                    | EA                                      |
|     | BASEMENT                                                              | <b>╗</b> ╾┾╼┼╾┽╼┼╼┼╌                                      |                                    | +++         | ┾┾┼┽┑                  | ┝┼┼┼┤                                  | ┝┿┼┼    | +++                    |                 |                                          |          | UNFINISHED ROOM X 1 0 0 =                                                                                                        |                                         |
| 515 | 1 2 3 4 NONE CRAWL PART FULL                                          |                                                           |                                    |             |                        |                                        |         | 111                    |                 |                                          |          |                                                                                                                                  |                                         |
|     | HEATING                                                               | ┨┼┼┾╊┼┼┼                                                  |                                    | +++         | <del>           </del> | -+++-                                  | -1+     | <del>-   -   -  </del> |                 | +++                                      | +1       | $\frac{1}{2}$ STORY UNFINISHED $\frac{1}{2}$ $\frac{1}{2}$ $\frac{1}{2}$ $\frac{1}{2}$ $\frac{1}{2}$ $\frac{1}{2}$ $\frac{1}{2}$ | _                                       |
|     | 1 2 3                                                                 |                                                           |                                    | ШТ          |                        |                                        |         | TIL                    |                 |                                          |          | ATTIC UNFINISHED X 0 5 0 =                                                                                                       | _                                       |
|     | NONE BASE AIR CON                                                     | <del>▋</del> ┼┼┾ <del>┣</del> ┋┼╬                         | +++                                | ╅╁╅╾        | +++                    |                                        |         | -1-1-1                 |                 | <u> </u>                                 |          | PRICE PER SO FT X TOTAL AREA                                                                                                     |                                         |
| 520 | FUEL TYPE                                                             |                                                           |                                    |             |                        |                                        |         | THE                    | 1-1-1           | +++                                      | ++       |                                                                                                                                  |                                         |
| 520 | 1 2 3 4 GAS ELECT OIL COAL                                            |                                                           | ATTAC                              | HMENT       | S                      |                                        | 1       | TTACH                  | IMENT (         | CODES                                    |          | BASEMENT ADJUSTMENT COST                                                                                                         |                                         |
|     | SYSTEM TYPE                                                           | 1st                                                       | 2nd                                | 3rd         | AREA                   | AMOU                                   | VT T    |                        |                 | ****                                     | ᅥ        | BASEMENT AREA = +                                                                                                                | <del></del>   .                         |
|     | 1 2 3 4                                                               | <b></b>                                                   | 1                                  |             |                        | 1                                      | 11 (    | DFP                    | - 21            | OMP                                      |          | CRAWL AREA = +                                                                                                                   | _                                       |
|     | WARM AIR ELECT HOT WATER STEAM                                        | 601                                                       | - —                                |             |                        | ·                                      | 12 E    |                        | 2000            | EMP                                      |          | 1st FLOOR AREA =                                                                                                                 | _                                       |
|     | LIVING ACCOMMODATIONS                                                 | 602                                                       |                                    |             |                        | ├─-                                    |         | RGAR                   | 271             | MGAR                                     |          | NET BASEMENT ADJUSTMENT =                                                                                                        | _   <u>+</u>                            |
|     | TOTAL BED FAMILY                                                      | 603                                                       | - —                                |             |                        | <del> </del>                           |         | ARPOR                  | - × 5 5 5 5 6 6 |                                          |          | AREA PRICE PER SO F                                                                                                              | r                                       |
| 525 | ROOMS ROOMS ROOM                                                      | 604                                                       |                                    |             |                        | .                                      |         | ND DECK                |                 |                                          |          |                                                                                                                                  |                                         |
|     | FULL HALF ADDN'L TOTAL                                                | 605                                                       | _                                  |             |                        |                                        | 33 (    | CONC/M                 | PATIO           |                                          |          | FIN BSMT LIV AREA X                                                                                                              | = +                                     |
|     | BATHS BATHS FIXTURES FIXTURES                                         | 606                                                       |                                    |             |                        |                                        | 4       | STN/TL P<br>MS/TERR    |                 |                                          |          |                                                                                                                                  |                                         |
|     | KITCHEN RATING BATHROOM RATING                                        |                                                           |                                    |             |                        | ــــــــــــــــــــــــــــــــــــــ |         | ADDITIÔ                |                 | TACHME                                   | NT       | HEATING / AC SFLA                                                                                                                | <u>+</u>                                |
| 530 | 1 2 3 4 1 2 3 4                                                       | TOTAL ATTACHME                                            | NT AMO                             | TAUC        | <u>s</u>               | <del></del>                            |         | AMOU                   |                 | 11 (1) (1) (1) (1) (1) (1) (1) (1) (1) ( | e .05    | PLUMBING 5 FIXTURES IN BASE                                                                                                      |                                         |
|     | VG G AV P VG G AV P                                                   | COND/DES/USFL                                             | NO.                                | EX          | VG G                   | AV                                     | FR      | PR \                   | /P UN           | 4 UN                                     | NF       | TOT FIXTURES5 =X/                                                                                                                |                                         |
|     | INTERIOR CONDITION RELATIVE TO EXTERIOR                               | EXTERIOR WALLS                                            |                                    |             |                        |                                        |         |                        |                 |                                          |          | 101 FIXTURES =                                                                                                                   |                                         |
|     | 1 2 3                                                                 | ROOF & COVER<br>WINDOWS & DOORS                           | <del> </del>                       | <b> </b>    |                        |                                        |         | -                      | -               |                                          |          | TOTAL OTHER FEATURE AMOUNT                                                                                                       | = +                                     |
| 540 | BETTER SAME POORER                                                    | HEATING                                                   | 1                                  | -           |                        |                                        |         |                        |                 |                                          |          | TOTAL ATTACHMENT AMOUNT                                                                                                          | ÷ .                                     |
|     | PHYSICAL CONDITION                                                    | ELECTRICAL                                                | ļ                                  | <b> </b>  - |                        |                                        |         |                        |                 |                                          |          | ADJUSTED BASE PRICE (ACTUAL SQ. FT. LIV. AREA)                                                                                   |                                         |
|     | 1 2 3 4<br>GD AV PR UN                                                | PLUMBING<br>REC ROOM                                      |                                    | -           |                        |                                        |         |                        |                 | # -                                      | $\dashv$ | ADJUSTED BASE PRICE \                                                                                                            | =                                       |
|     | OTHER FEATURES AMOUNT                                                 | B                                                         |                                    |             |                        |                                        |         |                        |                 |                                          |          | X GRADE FACTOR                                                                                                                   | 4                                       |
|     | ГЭ                                                                    | KITCHEN                                                   | <u> </u>                           |             |                        |                                        |         |                        |                 |                                          |          | A GUAGE PACTOR                                                                                                                   |                                         |
| 551 | 1 MASONRY ADJ                                                         | DINING RM.                                                | <del> </del>                       | 1           |                        |                                        | +       |                        |                 |                                          |          | X COST & DESIGN FACTOR                                                                                                           | =                                       |
| 552 | 2 REC ROOM                                                            | 1st BATHROOM                                              | 1                                  |             |                        |                                        |         |                        |                 |                                          |          |                                                                                                                                  |                                         |
| 553 | 3 WB FP: STACKS OPENINGS                                              | POWDER RM.                                                |                                    | 1-          |                        |                                        |         |                        |                 |                                          |          | X LOCAL MODIFIER R C                                                                                                             | V =                                     |
| 554 | 4 METAL FP: STACKS                                                    | BEDROOM<br>FAMILY RM.                                     | +                                  | +           |                        |                                        |         |                        |                 |                                          |          | V 050 05UT 0000                                                                                                                  |                                         |
| 555 | 5 BASEMENT GARAGE NO. CARS                                            | OTHER                                                     | <u> </u>                           | #           |                        |                                        |         |                        |                 | #                                        |          | X PER CENT GOOD R C N L                                                                                                          | ) =  <br>                               |
| 556 | 6 TOTAL ADDTNL OTHER FEATURE AMT.                                     | KITCHEN                                                   |                                    |             |                        |                                        |         |                        |                 |                                          |          | + OTHER BUILDING IMPROVEMENTS                                                                                                    |                                         |
|     |                                                                       | DINING RM.                                                | <del> </del>                       | #           |                        |                                        |         |                        | _               | -                                        | $\dashv$ | OTTEN BOTED ING THE HOVEMENTS                                                                                                    |                                         |
|     | TOTAL OTHER FEATURE AMT.                                              |                                                           |                                    | u 1         |                        |                                        |         | <del></del>            |                 |                                          |          | 1                                                                                                                                | (                                       |
|     |                                                                       | OR BATHROOM                                               |                                    |             |                        |                                        |         |                        |                 | _#_                                      |          | + GROSS BLDG. SUMMARY                                                                                                            |                                         |
|     | GRADE AA A B C D E []                                                 | 2nd LIVING RM. OR BATHROOM ATT                            |                                    |             |                        |                                        |         |                        |                 |                                          |          | + GROSS BLDG. SUMMARY                                                                                                            |                                         |
| 560 | GRADE AA A B C D E []                                                 | 2nd LIVING RM. OR BATHROOM BEDROOM OTHER                  |                                    |             |                        |                                        |         |                        |                 |                                          |          |                                                                                                                                  | ·                                       |
| 560 | GRADE AA A B C D E []                                                 | 2nd LIVING RM. OR BATHROOM ATT                            |                                    | VING        | STABLE                 |                                        | ECLININ | lG .                   |                 |                                          |          | + GROSS BLDG. SUMMARY  TOTAL IMPROVEMENT VALUE                                                                                   |                                         |
| 560 | GRADE AA A B C D E [ ]  COST & DESIGN FACTOR [ ]                      | 2nd LIVING RM. OR BATHROOM BEDROOM OTHER  3rd LIVING AREA |                                    | VING        | STABLE                 |                                        | ECLININ | lG                     |                 |                                          |          |                                                                                                                                  |                                         |