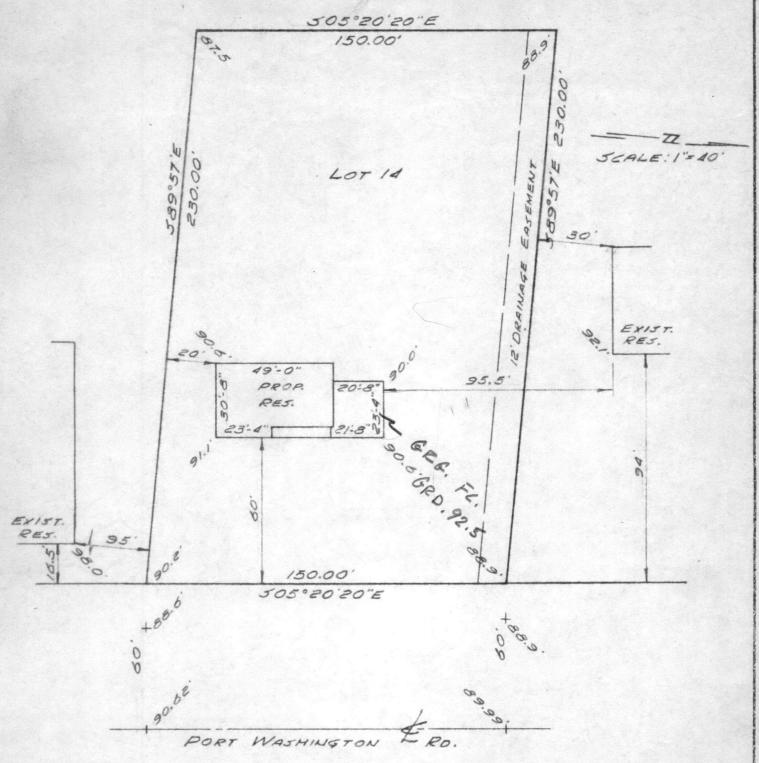

## & BAUDHUIN & ASSOCIATES

PROFESSIONAL ENGINEERS AND SURVEYORS

MENOMONEE FALLS, WISCONSIN

- PHONE 251-1260

URGUHART

80X 305

## PLAT OF SURVEY

DESCRIPT LOW:

All of Lot 14. Poxoroft Highlands, fart of the S.W. 1/4 of the N.E. 1/4 of Section 6. Tan. R22E, Village of Cox Point, Milwauken, County, Wisconsin

STATE OF WISCONSIN SS. COUNTY OF WAUKESHA