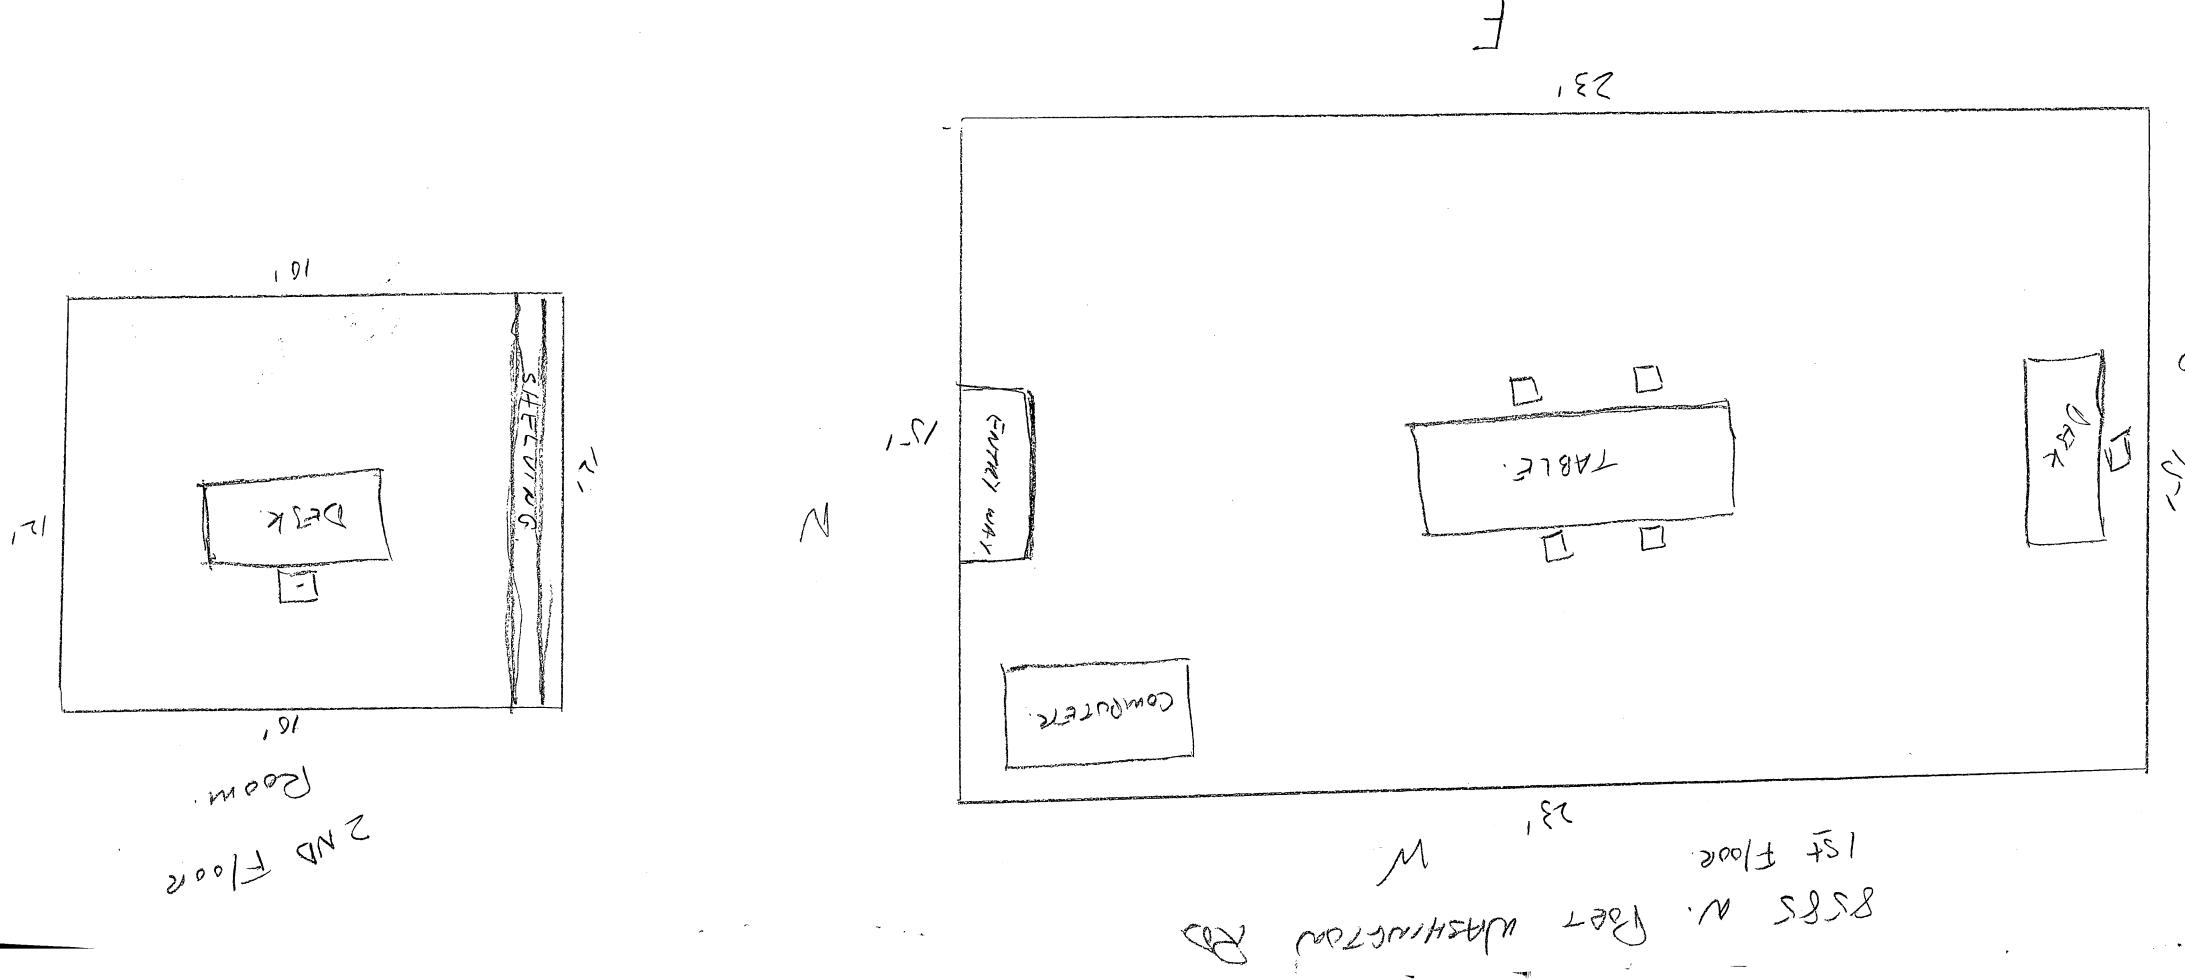

8585 N. Pt. Wash Rd. STATE BAR OF WISCONSIN FORM 1-1982 WARRANTY DEED KEL 1852 MIG 527 5892218 MARKET PARTY DATECT This Deed, made between JOYCE A. URQUHART, Mineral Delina, Wi Single Person and LOUISE F. FRIEDLANDER and THEODORE FRIEDLANDER, III, as wartenesses survivorship marital property Witnesseth, That the said Grantor, for a valuable consideration ..... METURN TO Kenneth J. Erler conveys to Grantee the following described real estate in Milwaukee 2100 Marine Plaza County, State of Wisconsin: Milwaukee, WI 53202 Tax Parcel No: 053-1016 Lot Fourteen (14), in Fox Croft Highlands, being a Subdivision of the South West One-quarter (1/4) of the North East One-quarter (1/4) of Section Eight (8), in Township Eight (8) North, Range Twenty-two (22) East, in the Village of Fox Point, Milwaukee County, Wisconsin. 5892218 RECORD : 4.00 375.00 RTX SUBTOTAL -383.00 TOTAL. 383.00 B CASH B 383.00 #387310 C002 ROT T14:32 This 15 homestead property. Together with all and singular the hereditaments and appurtenances thereunto belonging;
And. Joyce A. Urquhart
warrants that the title is good, indefeasible in fee aimple and free and clear of encumbrances except municipal and zoning ordinances, recorded easements for public utilities located adjacent to side and rear lot lines, recorded building and use restrictions and covenants, general taxes levied in the year of closing. Dated this \_\_\_\_\_\_ 28th \_\_\_\_\_ day of \_\_\_ February (SEAL) AUTHENTICATION ACKNOWLEDGMENT STATE OF WISCONSIN Signature(s) Joyce A. Urquhart authenticated this 28thay of February 1986. Personally came before me this ......day of Linda G. Maris TILE: MEMBER STATE BAR OF WISCONSIN (If not, ....authorized by § 706.06, Wis. Stats.) to me known to be the person ............ who executed the foregoing instrument and acknowledge the same. THIS INSTRUMENT WAS DRAFTED BY Robert S. Hillis Attorney at Law (Signatures may be authenticated or acknowledged. Both date: m of persons signing in any capacity should be typed or printed below their signatures.