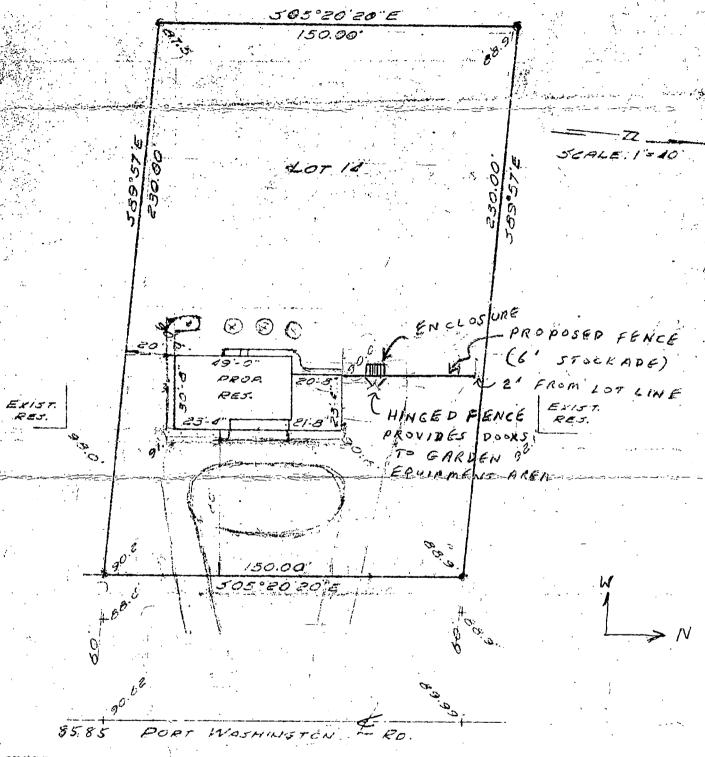

## & BAUDHUIN & ASSOCIATES

PROFESSIONAL ENGINEERS AND SURVEYORS

MENOMONEE FALLS, WISCONSIN

- PHONE 251-1260

URGUHART

80X 305

## PLAT OF SURVEY

DESCRIPT LOW:

All of Lot 14. Poxoroft Highlands, fart of the S.W. 1/4 of the N.E. 1/4 of Section 6. Tan. R22E, Village of Cox Point, Milwauken, County, Wisconsin

STATE OF WISCONSIN SS. COUNTY OF WAUKESHA