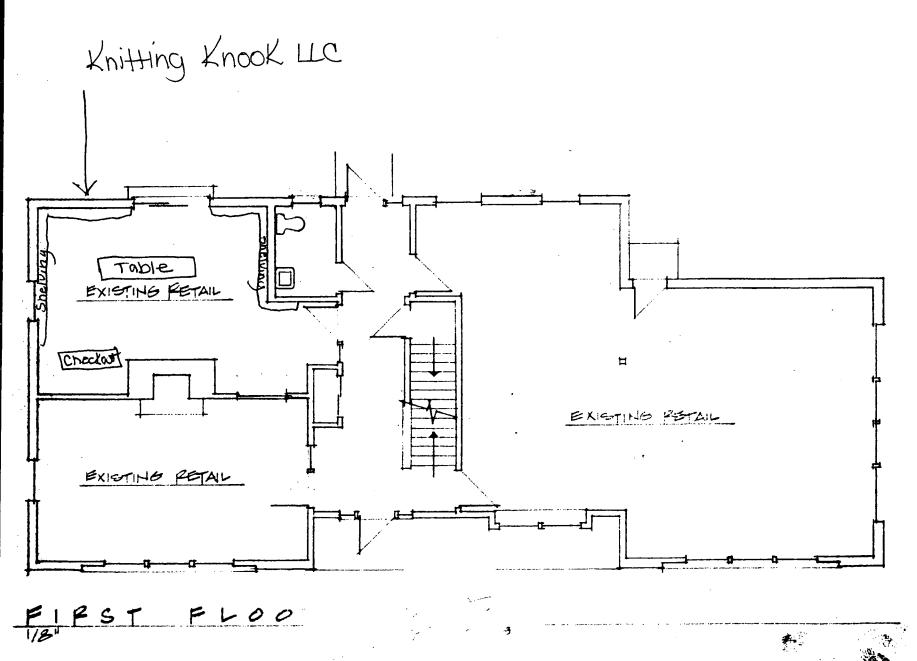

8585 N. Pt. Wash Rd. STATE BAR OF WISCONSIN FORM 1-1982 WARRANTY DEED KEL 1852 MIG 527 5892218 MARKET PARTY DATECT This Deed, made between JOYCE A. URQUHART, Mineral Delina, Wi Single Person and LOUISE F. FRIEDLANDER and THEODORE FRIEDLANDER, III, as wartenesses survivorship marital property Witnesseth, That the said Grantor, for a valuable consideration ..... METURN TO Kenneth J. Erler conveys to Grantee the following described real estate in Milwaukee 2100 Marine Plaza County, State of Wisconsin: Milwaukee, WI 53202 Tax Parcel No: 053-1016 Lot Fourteen (14), in Fox Croft Highlands, being a Subdivision of the South West One-quarter (1/4) of the North East One-quarter (1/4) of Section Eight (8), in Township Eight (8) North, Range Twenty-two (22) East, in the Village of Fox Point, Milwaukee County, Wisconsin. 5892218 RECORD : 4.00 375.00 RTX SUBTOTAL -383.00 TOTAL. 383.00 B CASH B 383.00 #387310 C002 ROT T14:32 This 15 homestead property. Together with all and singular the hereditaments and appurtenances thereunto belonging;
And. Joyce A. Urquhart
warrants that the title is good, indefeasible in fee aimple and free and clear of encumbrances except municipal and zoning ordinances, recorded easements for public utilities located adjacent to side and rear lot lines, recorded building and use restrictions and covenants, general taxes levied in the year of closing. Dated this \_\_\_\_\_\_ 28th \_\_\_\_\_ day of \_\_\_ February (SEAL) AUTHENTICATION ACKNOWLEDGMENT STATE OF WISCONSIN Signature(s) Joyce A. Urquhart authenticated this 28thay of February 1986. Personally came before me this ......day of Linda G. Maris TILE: MEMBER STATE BAR OF WISCONSIN (If not, ....authorized by § 706.06, Wis. Stats.) to me known to be the person ............ who executed the foregoing instrument and acknowledge the same. THIS INSTRUMENT WAS DRAFTED BY Robert S. Hillis Attorney at Law (Signatures may be authenticated or acknowledged. Both date: m of persons signing in any capacity should be typed or printed below their signatures.