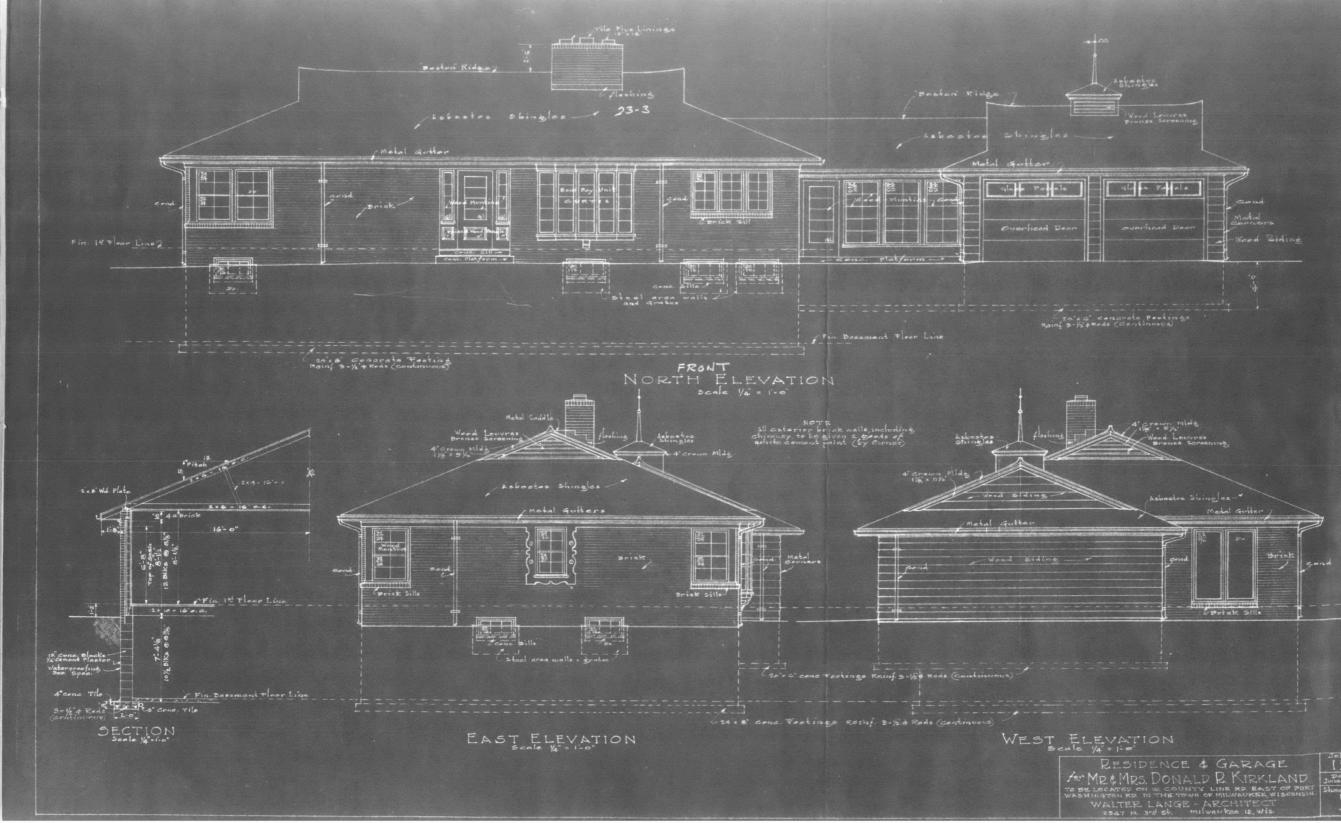

007) (2007) (2007) (2007) (2007) (2007) (2007) (2007) (2007) (2007) (2007) (2007) (2007) (2007) (2007) (2007) (2007) (2007) (2007) (2007) (2007) (2007) (2007) (2007) (2007) (2007) (2007) (2007) (2007) (2007) (2007) (2007) (2007) (2007) (2007) (2007) (2007) (2007) (2007) (2007) (2007) (2007) (2007) (2007) (2007) (2007) (2007) (2007) (2007) (2007) (2007) (2007) (2007) (2007) (2007) (2007) (2007) (2007) (2007) (2007) (2007) (2007) (2007) (2007) (200

d ... 00 r ... paramath son ...

A competition of the competition and the competition of the competitio

338000 2373

with the second

O manufaction to time of left stort of papelly of the sense of manufaction and sense of the sens

A second second

Commence of the control of the contr

The second of th

Dote to: Inspection | Dote No

1100 1114





M 52 32 1664 19.5 32448

A 14 20 280 13.5 3402

TOT RES 1916 35850

G 22 24 528 13.5 7/28

2444 42978

FIRST FLOOR PLAN

RESIDENCE & GARAGE

FOR MR & MRS. DONALD R. KIRKLAND
TO BE LOCATED ON W. COUNTY LINE RR EAST OF PORT
WASHINGTON RE IN THE TOWN OF MILWAUKER, WISCONSIN
WALTER LANGE - ARCHITECT
2947 M. 306 St. MILWAUKER, WIS.







The popular Stockade is available also in double-face, the good neighbor fence that presents the same neat appearance from both sides, while insuring privacy to both parties. Many neighbors share costs on this type of fence.