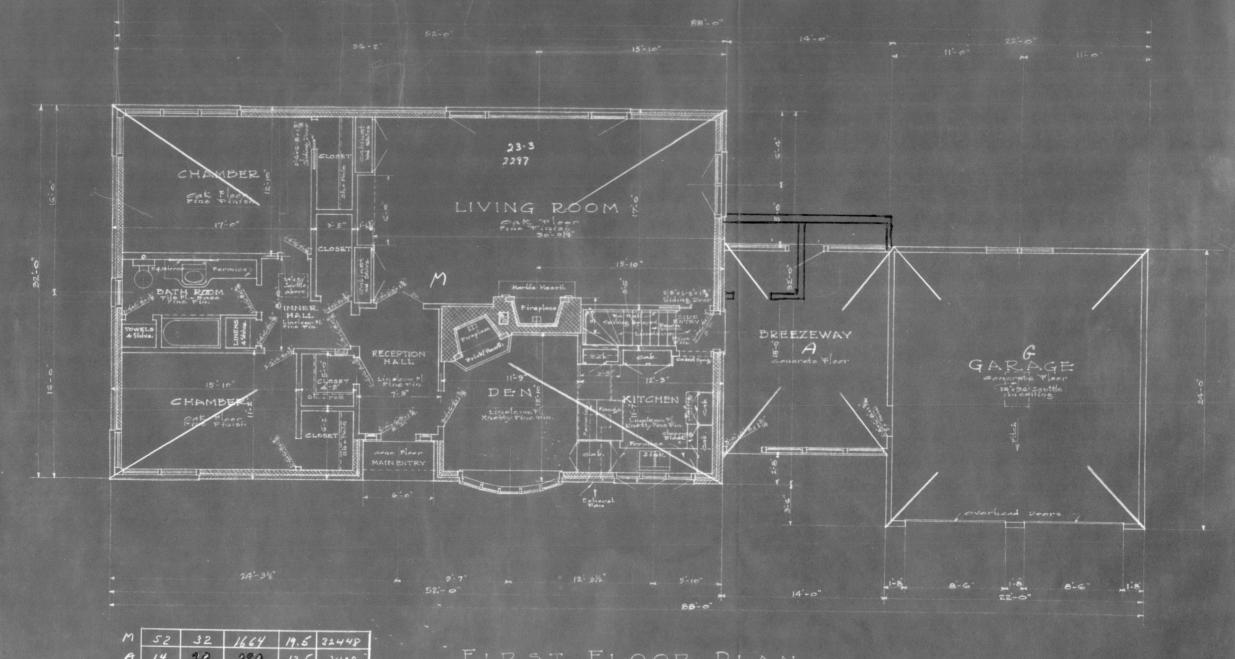

7) (2007) (2007) (2007) (2007) (2007) (2007) (2007) (2007) (2007) (2007) (2007) (2007) (2007) (2007) (2007) (2007) (2007) (2007) (2007) (2007) (2007) (2007) (2007) (2007) (2007) (2007) (2007) (2007) (2007) (2007) (2007) (2007) (2007) (2007) (2007) (2007) (2007) (2007) (2007) (2007) (2007) (2007) (2007) (2007) (2007) (2007) (2007) (2007) (2007) (2007) (2007) (2007) (2007) (2007) (2007) (2007) (2007) (2007) (2007) (2007) (2007) (2007) (2007) (200

d ... 00 r ... paramath son ...

A competition of the competition and the competition of the competitio

338000 2373

with the second

O manufaction to time of left stort of papelly of the sense of manufaction and sense of the sens

A second second

Commence of the control of the contr

The second of th

Dote to: Inspection | Dote No

1100 1114





M 52 32 1664 19.5 32448

A 14 20 280 13.5 3402

TOT RES 1916 35850

G 22 24 528 13.5 7/28

2444 42978

FIRST FLOOR PLAN

RESIDENCE & GARAGE

FOR MR & MRS. DONALD R. KIRKLAND
TO BE LOCATED ON W. COUNTY LINE RR EAST OF PORT
WASHINGTON RE IN THE TOWN OF MILWAUKER, WISCONSIN
WALTER LANGE - ARCHITECT
2947 M. 306 St. MILWAUKER, WIS.







The popular Stockade is available also in double-face, the good neighbor fence that presents the same neat appearance from both sides, while insuring privacy to both parties. Many neighbors share costs on this type of fence.