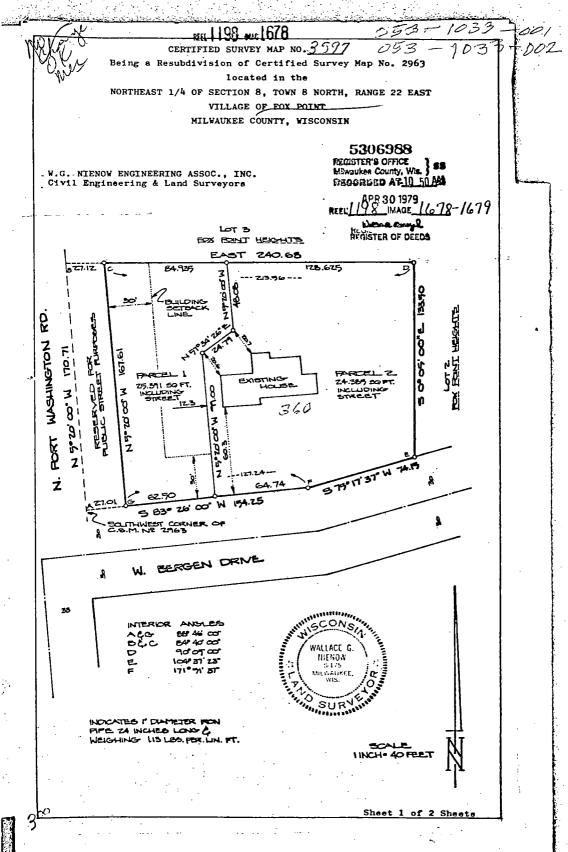

Parcel 1 of Certified Survey Map No. 3597, recorded in the Register of Deeds office for Milwaukee County on April 30, 1979, on Reel 1198, Image 1678, as Document No. 5306988, being a Resubdivision of Certified Survey Map No. 2963, being a Resubdivision of Lot 4, in Fox Point Heights, located in the Northeast ¼ of Section 8, in Township 8 North, Range 22 East, in the Village of Fox Point, Milwaukee County, Wisconsin.