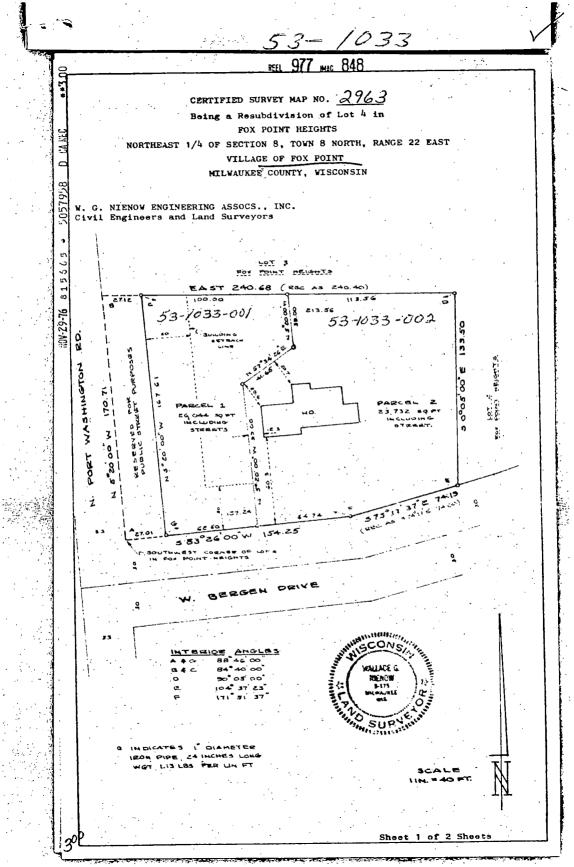

Parcel 1 of Certified Survey Map No. 3597, recorded in the Register of Deeds office for Milwaukee County on April 30, 1979, on Reel 1198, Image 1678, as Document No. 5306988, being a Resubdivision of Certified Survey Map No. 2963, being a Resubdivision of Lot 4, in Fox Point Heights, located in the Northeast ¼ of Section 8, in Township 8 North, Range 22 East, in the Village of Fox Point, Milwaukee County, Wisconsin.