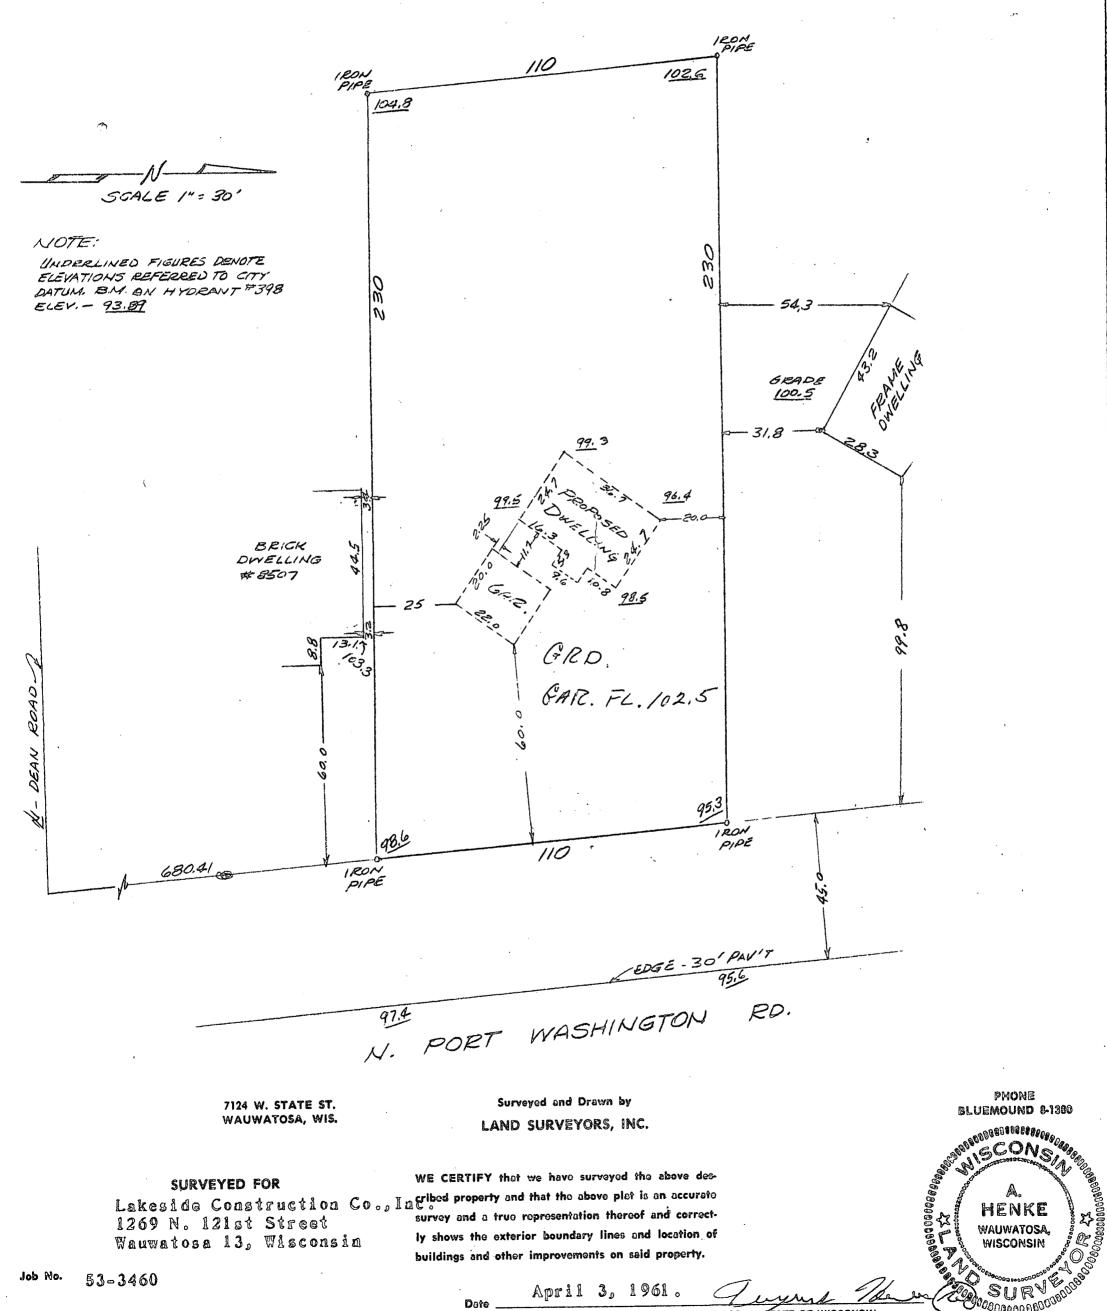

# 8525 M. Port Washington Rd. NAME CHANGE

Document Number

Parcel 2 of Certified Survey Map No. 4086, being a division of Lot 16, in Fox Croft Highlands, being a Subdivision of the Southwest  $\frac{1}{4}$  of the Northeast  $\frac{1}{4}$ of Section 8, in Township 8 North, Range 22 East, in the Village of Fox Point, Milwaukee County, Wisconsin.