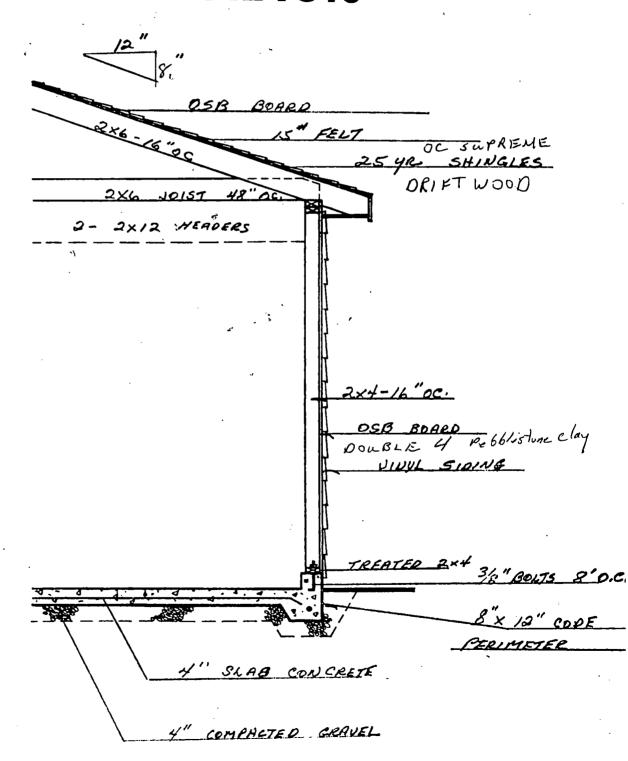

OT EAV                |                                     |                                       |

(414) 604-9997 FAX only is work is not started within 2 months, or if started, no work is done for 2 months.

| Receipt | Na. | 1  | nn | 894 | a |
|---------|-----|----|----|-----|---|
| Receint | V23 | ъ. | uu | 004 | ч |

Apr 02, 2003

8117 N LINKS WAY

LICENSES & PERMITS-ELECTRICAL PERMIT

40.00

24-44430 ELECTRICAL PERMIT

8507 N PORT WASHINGTON

LICENSES & PERMITS-ELECTRICAL PERMIT 24-44430 ELECTRICAL PERMIT

Chk No: 15087

40.00

Total:

80.00

CHECK

Total Applied:

80.00 80.00

Change Tendered:

.00

**Duplicate Copy** 

04/01/03 02:30pm



414-541-7540







•

ハ

•

A .k.

. .



٠.

.

•



414-541-7540





(\*\*

15.

.



•



\*

À

مب



•

•••

.

.

.



414-541-7540





A ·





(F

.,

•





٠.

| 1 3                                     |              |                  | No.         | 10 D                | ·/                        | ••••            |                                         |                                         |                                         |
|-----------------------------------------|--------------|------------------|-------------|---------------------|---------------------------|-----------------|-----------------------------------------|-----------------------------------------|-----------------------------------------|
| Plumber ERICK.                          | ERICKSON     | Δn               | ,           |                     | and Re                    | ecord           | Owner M