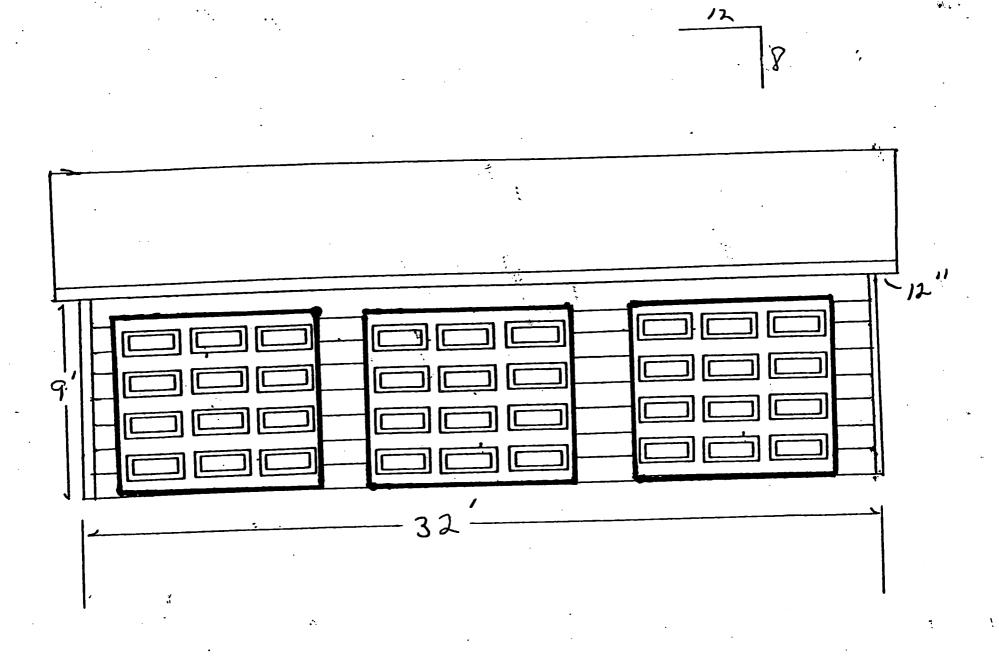

|                                     | · · · · · · · · · · · · · · · · · · · |
|            | (AAA) COA OOOT EAV                |                                     |                                       |

(414) 604-9997 FAX only is work is not started within 2 months, or if started, no work is done for 2 months.

| Receipt | Na. | 1  | nn | 894 | a |
|---------|-----|----|----|-----|---|
| Receint | V23 | ъ. | uu | 004 | ч |

Apr 02, 2003

8117 N LINKS WAY

LICENSES & PERMITS-ELECTRICAL PERMIT

40.00

24-44430 ELECTRICAL PERMIT

8507 N PORT WASHINGTON

LICENSES & PERMITS-ELECTRICAL PERMIT 24-44430 ELECTRICAL PERMIT

Chk No: 15087

40.00

Total:

80.00

CHECK

Total Applied:

80.00 80.00

Change Tendered:

.00

**Duplicate Copy** 

04/01/03 02:30pm



414-541-7540







•

ハ

•

A .k.

. .



٠.

.

•



414-541-7540





(\*\*

15.

.



•



\*

À

مب



•

•••

.

.

.



414-541-7540





A ·





(F

.,

•





٠.

| 1 3                                     |              |                  | No.         | 10 D                | ·/                        | ••••            |                                         |                                         |                                         |
|-----------------------------------------|--------------|------------------|-------------|---------------------|---------------------------|-----------------|-----------------------------------------|-----------------------------------------|-----------------------------------------|
| Plumber ERICK.                          | ERICKSON     | Δn