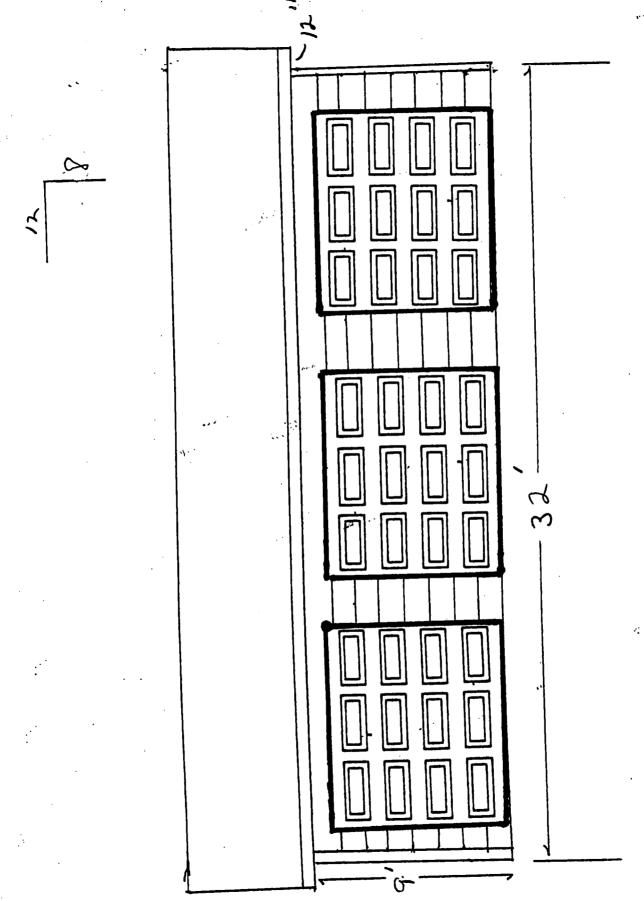

EAV                |                                     |                                       |

(414) 604-9997 FAX only is work is not started within 2 months, or if started, no work is done for 2 months.

| Receipt | Na. | 1  | nn | 894 | a |
|---------|-----|----|----|-----|---|
| Receint | V23 | ъ. | uu | 004 | ч |

Apr 02, 2003

8117 N LINKS WAY

LICENSES & PERMITS-ELECTRICAL PERMIT

40.00

24-44430 ELECTRICAL PERMIT

8507 N PORT WASHINGTON

LICENSES & PERMITS-ELECTRICAL PERMIT 24-44430 ELECTRICAL PERMIT

Chk No: 15087

40.00

Total:

80.00

CHECK

Total Applied:

80.00 80.00

Change Tendered:

.00

**Duplicate Copy** 

04/01/03 02:30pm



414-541-7540







•

ハ

•

A .k.

. .



٠.

.

•



414-541-7540





(\*\*

15.

.



•



\*

À

مب



•

•••

.

.

.



414-541-7540





A ·





(F

.,

•





٠.

| 1 3                                     |              |                  | No.         | 10 D                | ·/                        | ••••            |                                         |                                         |                                         |
|-----------------------------------------|--------------|------------------|-------------|---------------------|---------------------------|-----------------|-----------------------------------------|-----------------------------------------|-----------------------------------------|
| Plumber ERICK.                          | ERICKSON     | Δn               | ,           |                     | and Re                    | ecord           | Owner M