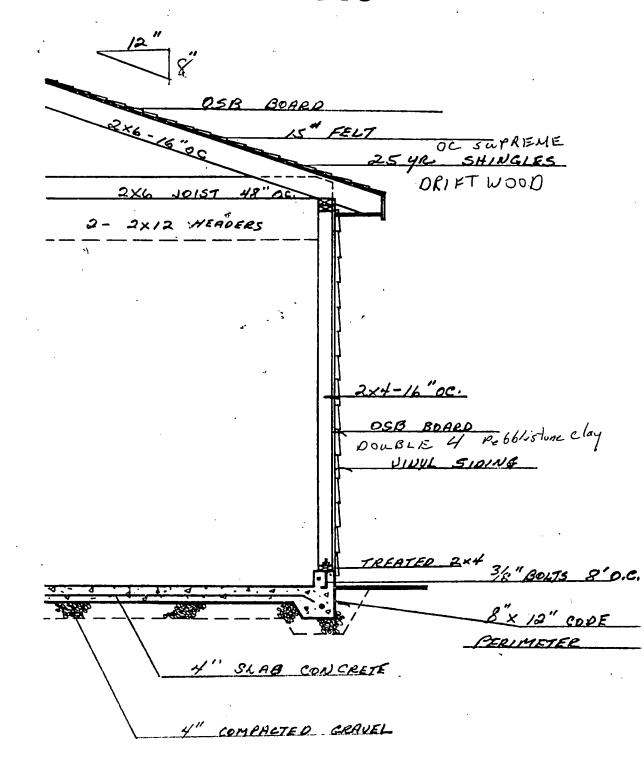

| · · · · · · · · · · · · · · · · · · · |
|            | (AAA) COA OOOT EAV                |                                     |                                       |

(414) 604-9997 FAX only is work is not started within 2 months, or if started, no work is done for 2 months.

| Receipt | Na. | 1  | nn | 894 | a |
|---------|-----|----|----|-----|---|
| Receint | V23 | ъ. | uu | 004 | ч |

Apr 02, 2003

8117 N LINKS WAY

LICENSES & PERMITS-ELECTRICAL PERMIT

40.00

24-44430 ELECTRICAL PERMIT

8507 N PORT WASHINGTON

LICENSES & PERMITS-ELECTRICAL PERMIT 24-44430 ELECTRICAL PERMIT

Chk No: 15087

40.00

Total:

80.00

CHECK

Total Applied:

80.00 80.00

Change Tendered:

.00

**Duplicate Copy** 

04/01/03 02:30pm



414-541-7540







•

ハ

•

A .k.

. .



٠.

.

•



414-541-7540





(\*\*

15.

.



•



\*

À

مب



•

•••

.

.

.



414-541-7540





A ·





(F

.,

•





٠.

| 1 3                                     |              |                  | No.         | 10 D                | ·/                        | ••••            |                                         |                                         |                                         |
|-----------------------------------------|--------------|------------------|-------------|---------------------|---------------------------|-----------------|-----------------------------------------|-----------------------------------------|-----------------------------------------|
| Plumber ERICK.                          | ERICKSON     | Δn               | ,           |                     | and Re