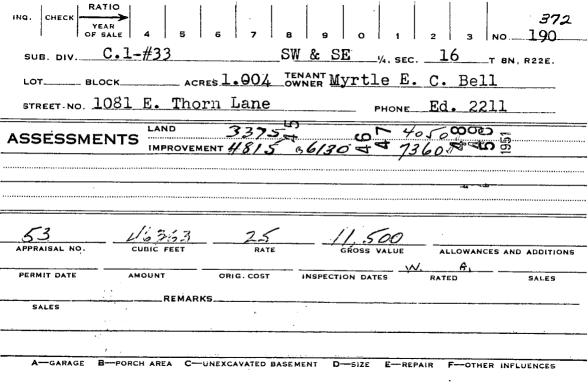

-----------------|
| TARMO Set 3/27/67                                       |
| SIZE OF METER /" KIND Badger                            |
| METER NO. S - 9785154 - Langread                        |
| TYPE OF SERVICE                                         |
| LOCATION OF METER Basement                              |
| OWNER Robert Sullivano                                  |
| NO. 1081 Thorn Jane                                     |
| NAME OF PLUMBER F. P. W. D.                             |
| METER INSTALLATION                                      |
| (Original, Replace, Transfer) Replaces old C1-1095957-1 |
| which was lisking.                                      |
| B Then                                                  |
|                                                         |



#AY-18-66 765440

#### REEL 308 IMAG 2209

#### 4255456

QUITCLAIM DEED

and AGREEMENT REGISTER'S OFFICE SS.
MILWAUKEE COUNTY, WIS SS.
RECORDED AT 1 50 PM M

Rook 30 8 1 1966 Rook 30 8 1 Imago 2009 to Clyde 1/1 Hoterman 2012

AGREEMENT made this 10th day of May , 1966,

between ROBERT C. SULLIVAN and BARBARA H. SULLIVAN, his wife, hereinafter referred to "First Parties," and JOHN A. THIERRY and MARY M. THIERRY, his wife, of Milwaukee, Wisconsin, hereinafter referred to as "Second Parties,"

WITNESSETH:

WHEREAS First Parties are the owners of a tract of land in the Village of Fox Point, Milwaukee County, Wisconsin, popularly known as 1081 East Thorn Lane, and more particularly described as follows:

A tract of land in the South East fractional 1/4 Section 16, Township 8 North, Range 22 E