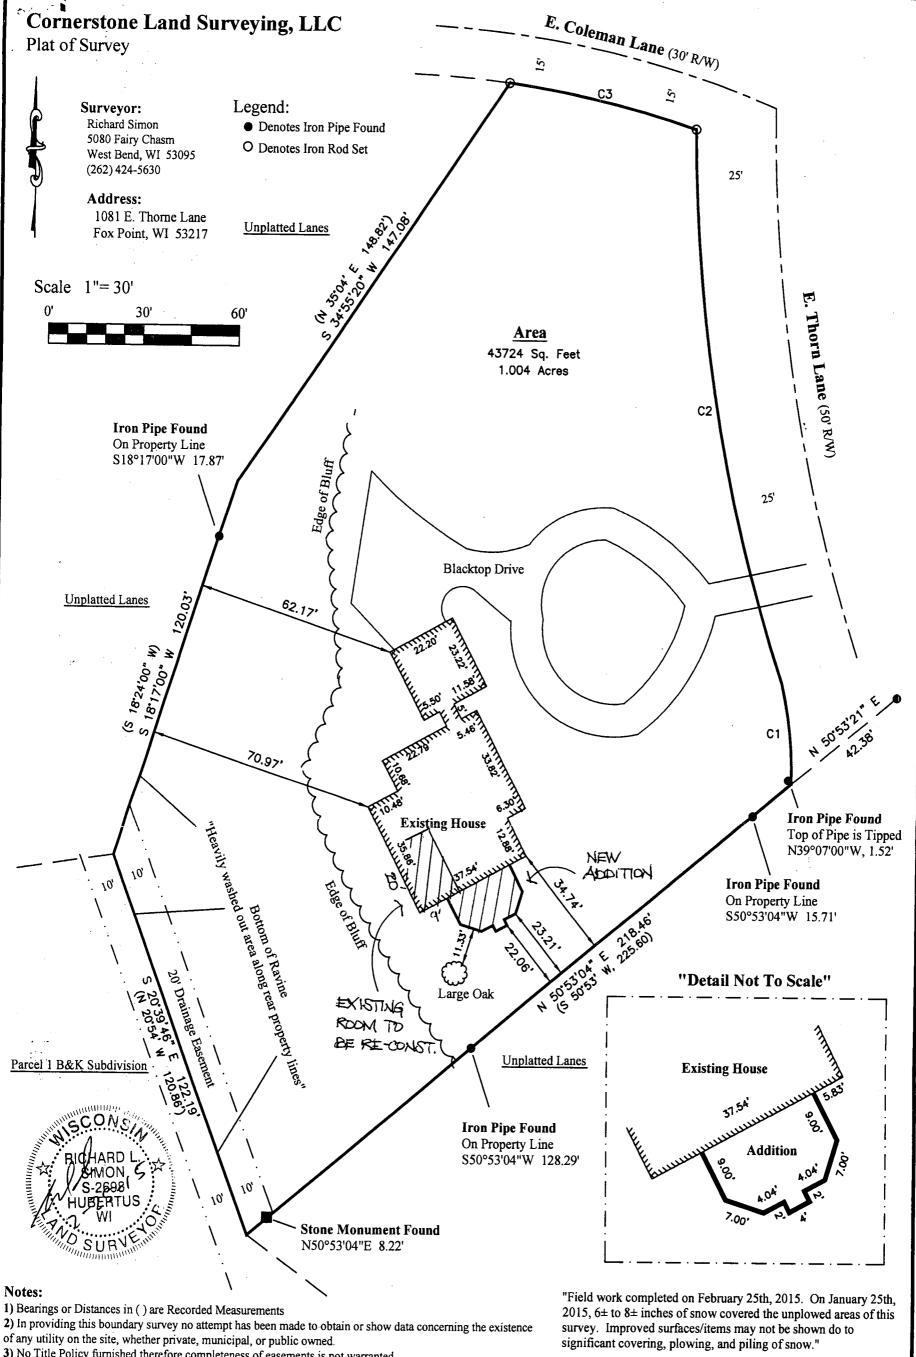

Property Maintenance Inspector

3) No Title Policy furnished therefore completeness of easements is not warranted.

**Curve Data** 

|          | ARC LENGTH | RADIUS  | DELTA ANGLE | CHORD BEARING | CHORD LENGTH |
|----------|------------|---------|-------------|---------------|--------------|
| C1<br>C2 | 31.08'     | 120.62  | 14'45'54"   | N 06'23'42" W | 31.00'       |
|          | 170.01     | 524.10' | 18'35'08"   | N 09'45'34" W | 169.26'      |
| C3       | 60.23      | 313.30' | 11'00'55"   | N 77'04'00" W | 60.14'       |

Survey For: Lee Riordan Dated this 25th day of February, 2015.

STATE OF WISCONSIN ) SS. COUNTY OF WASHINGTON)

"I HAVE SURVEYED THE ABOVE DESCRIBED PROPERTY ACCORDING TO OFFICIAL RECORDS AND THE ABOVE MAP IS A TRUE REPRESENTATION THEROF. THIS SURVEY IS MADE FOR THE EXCLUSIVE USE OF THE PRESENT OWNERS OF THE PROPERTY AND ALSO THOSE WHO PURCHASE, MORTGAGE OR GUARANTEE THE TITLE THERETO, WITHIN ONE YEAR FROM THE DATE HERETO.

#### 000108661

Tax Percei No: 095-9986-000

1 5

A tract of land in the Southeast Fractional 1/4 Section 16, Town 8 North, Range 22 East in the Village of Fox Point, County of Milwaukee, State of Wisconsin, bounded and described as follows:

Commencing at a point 348.28 feet South 89° 56' East and 773.02 feet South 0° 42' West of the center of Section 16, Town 8 North, Range 22 East; running thence South 50° 53' West 225.60 feet to a point; thence North 20° 54° West, 120.86 feet to a point; thence North 18° 24' East 120.03 feet to a point; thence North 35° 04' East 148.82 feet to a point; thence Easterly on and along a curve whose radius is 313.30 feet and whose center is to the South 60.23 feet to point; thence Southerly on and along a curve whose radius is 524.10 feet and whose center is to the East 197.30 feet to the

place of beginning.

il. Na 12

EXCEPTING THEREFROM the following described property: Beginning at a point 348.28 feet South 89° 56' East and 773.02 feet South 0° 42' West of the center of said Section 16; thence on a line South 50° 53' West 8.00 feet to a point; thence on a curved line whose long chord is 31.00 feet in length and whose middle ordinate is 1.00 feet in length to the West of said long chord, to a point on the curved West line of East Thorn Lane (as described in Quit claim Deed from Calumet Land Company to the Village of Fox Point, recorded in Volume 1333, Page 134, in Milwaukee County Register of Deeds); thence Southerly along said curved West line of East Thorn Lane to the end of said West line of East Thorn Lane at the point of beginning.