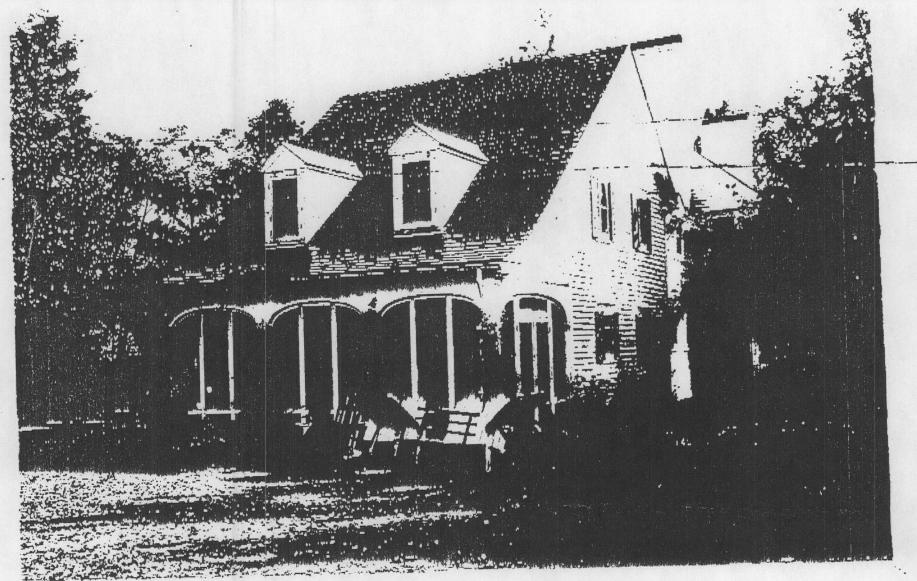

wn to be the person S who executed the foregoing instrument and ackno S INSTRUMENT WAS DRAFTED BY Robert E. Head Milwaukee Notary Public, Minwackee County, Wis

Names of persons signing in any capacity should be typed or printed below their signatures.

My commission (expires) (30 .

My Comm

### NEEL 812 MASS 270

\*a curved line 338.08 feet whose center is to the South, and whose radius is 953.41 feet, (the long chord of which curve bears South 87° 16' West 336.30 feet) to a point; thence South 77° 07' West 17.99 feet to the point of commencement, said last three courses and distances being on and along the center line of a private road 30 feet in width, and that portion of said 30 foot strip lying within the boundaries of the premises hereby described is excepted for highway purposes.



KNOWN -S 103 E COLEMAN LANE FOX POINT WISCONSIN

FOR LE SALE ESCRIPTION SEE REVERSE SIDE.

ORDER NO.145676

SURVEY NO.7140 -M

We hereby Certify that we have surveyed the property described above according to official records, and that the piat above is a correct representation of the lot lines and principal lines of buildings thereon, which are shown on this photograph.

NATIONAL SURVEY SERVICE

MICWAUKEE, WIS.

BY St Berke

PROTECTION

FOR LOCATION OF PROPERTY SEE MAP ON REVERSE SIDE



Plat of Survey

# Title Guaranty Company of Wisconsin

Milwaukee



ORDER NO.145676 -M



He hereby Certify that we have surveyed the property described above according to official records, and that the plat above is a correct representation of the lot lines and principal lines of buildings thereon whic