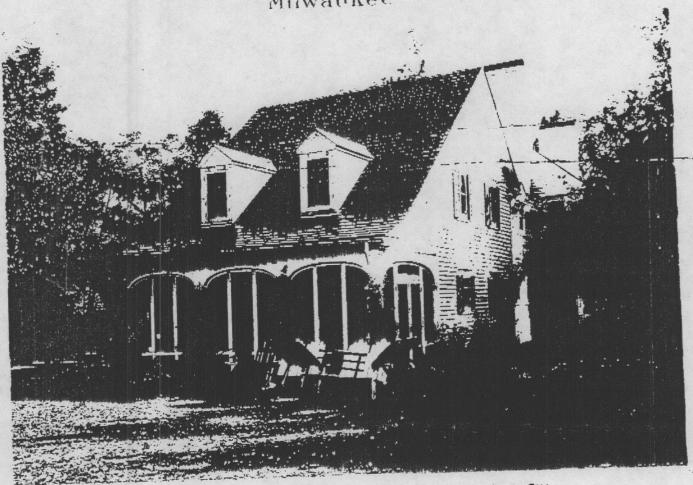

principal lines of buildings thereon which are shown on this photograph.

NATIONAL SURVEY SERVICE

At Berk

Plat of Survey

## Title Guaranty Company of Wisconsin

Milwaukee



CENTER OF SEC. 16

KNOWN -5 103 E. COLEMAN LANE, FOX POINT WISCONSIN

ORDER NO.145G76

SCALE I" : 100'

SCALE I" : 100'

SCALE I" : 100'

CENTER OF SEC. 16

TOTAL COLEMAN

100

TOTAL COL

He hereby Certify that we have surveyed the property described above according to official records, and that the piat above is a correct representation of the lot lines and principal lines of buildings thereon, which are shown on this photograph.

NATIONAL SURVEY SERVICE

MILWAUKEE, WIS.

Reposed ADD TTON

BY St Berke



TOTATION OF PROPERTY SEE MAP ON REVERSE SIDE

Plat of Survey

# Title Guaranty Company of Wisconsin

Milwaukee



DE SCRIPTION SEE REVERSE SIDE

ORDER NO.145676 -M

SCALE 1" : 100" CENTER OF SEC. 16 Rapused ADD TTON

He hereby Certify that we have surveyed the property described above according to official records, and that the plat above is a correct representation of the lot lines and principal lines of buildings thereon which are shown on this photograph.

NATIONAL SURVEY SERVICE

MILWAUKEE, WIS.

At Bert



All that part of Lots 9 and 10 in the South 1/2 of Section 16, in Township 8 North, Range 22 East, in the Village of Fox Point, Milwaukee County, Wisconsin, described as follows:

Commencing at a point which is 101.98 feet North 89° 56' West of a point which is 572.08 feet South 0° 42' West of the center of said Section, said point being in the center of a private road; thence South 17° 55' W