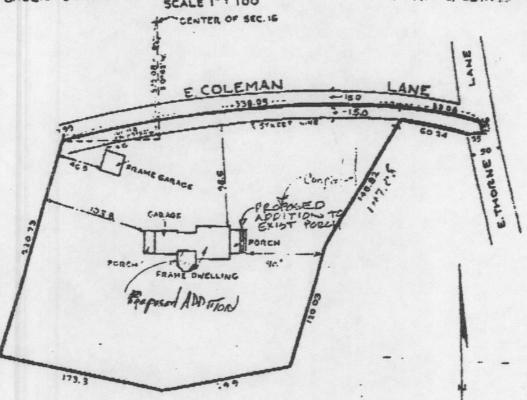

ithin the boundaries of said 50 foot strip is excepted for highway purposes; thence Northwesterly along a curved line 83.08 feet, whose center is to the South, and whose radius is 328.30 feet, (the long chord of which curve bears North 75° 19' West 82.86 feet) to a point; thence Southwesterly along a curved line 338.08 feet whose center is to the South, and whose radius is 953.14 feet, (the long chord of which curve bears South 87° 16' West 336.30 feet) to a point; thence South 77° 07' West 17.99 feet to the point of commencement, said last three courses and distances being on and along the center line of a private road 30 feet in width, and that portion of said 30 foot strip lying within the boundaries of the premises hereby described is expected for highway purposes.



ORDER NO.145676



We hereby Certify that we have surveyed the motienty described above according to official records, and that the past above is a correct representation of the lot lines and being and the representation of the lot lines and principal lines of buildings therein, which are shown on this photograph.

NATIONAL SURVEY SERVICE

HIF WAIFFS WIT

BY HBerke