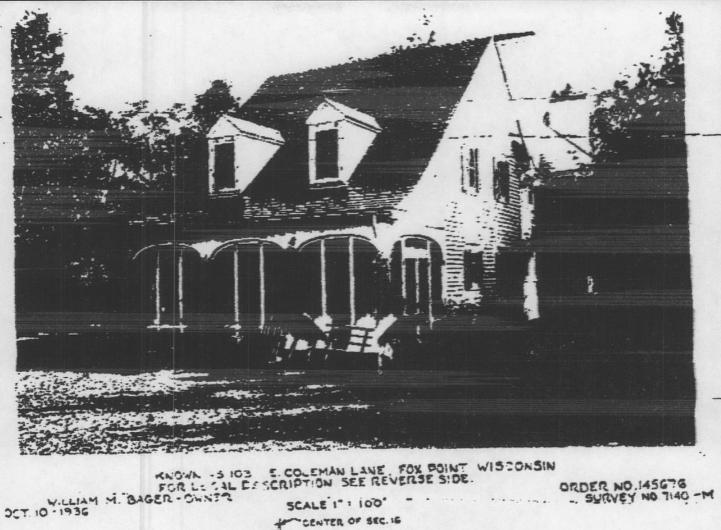

y described lying within the boundaries of said 50 foot strip is excepted for highway purposes; thence Northwesterly along a curved line 83.08 feet, whose center is to the South, and whose radius is 328.30 feet, (the long chord of which curve bears North 75° 19' West 82.86 feet) to a point; thence Southwesterly along a curved line 338.08 feet whose center is to the South, and whose radius is 953.14 feet, (the long chord of which curve bears South 87° 16' West 336.30 feet) to a point; thence South 77° 07' West 17.99 feet to the point of commencement, said last three courses and distances being on and along the center line of a private road 30 feet in width, and that portion of said 30 foot strip lying within the boundaries of the premises hereby described is expected for highway purposes.



ORDER NO.145676



We hereby Certify that we have surveyed the motienty described above according to official records, and that the past above is a correct representation of the lot lines and being and the representation of the lot lines and principal lines of buildings therein, which are shown on this photograph.

NATIONAL SURVEY SERVICE

HIF WAIFFS WIT

BY HBerke