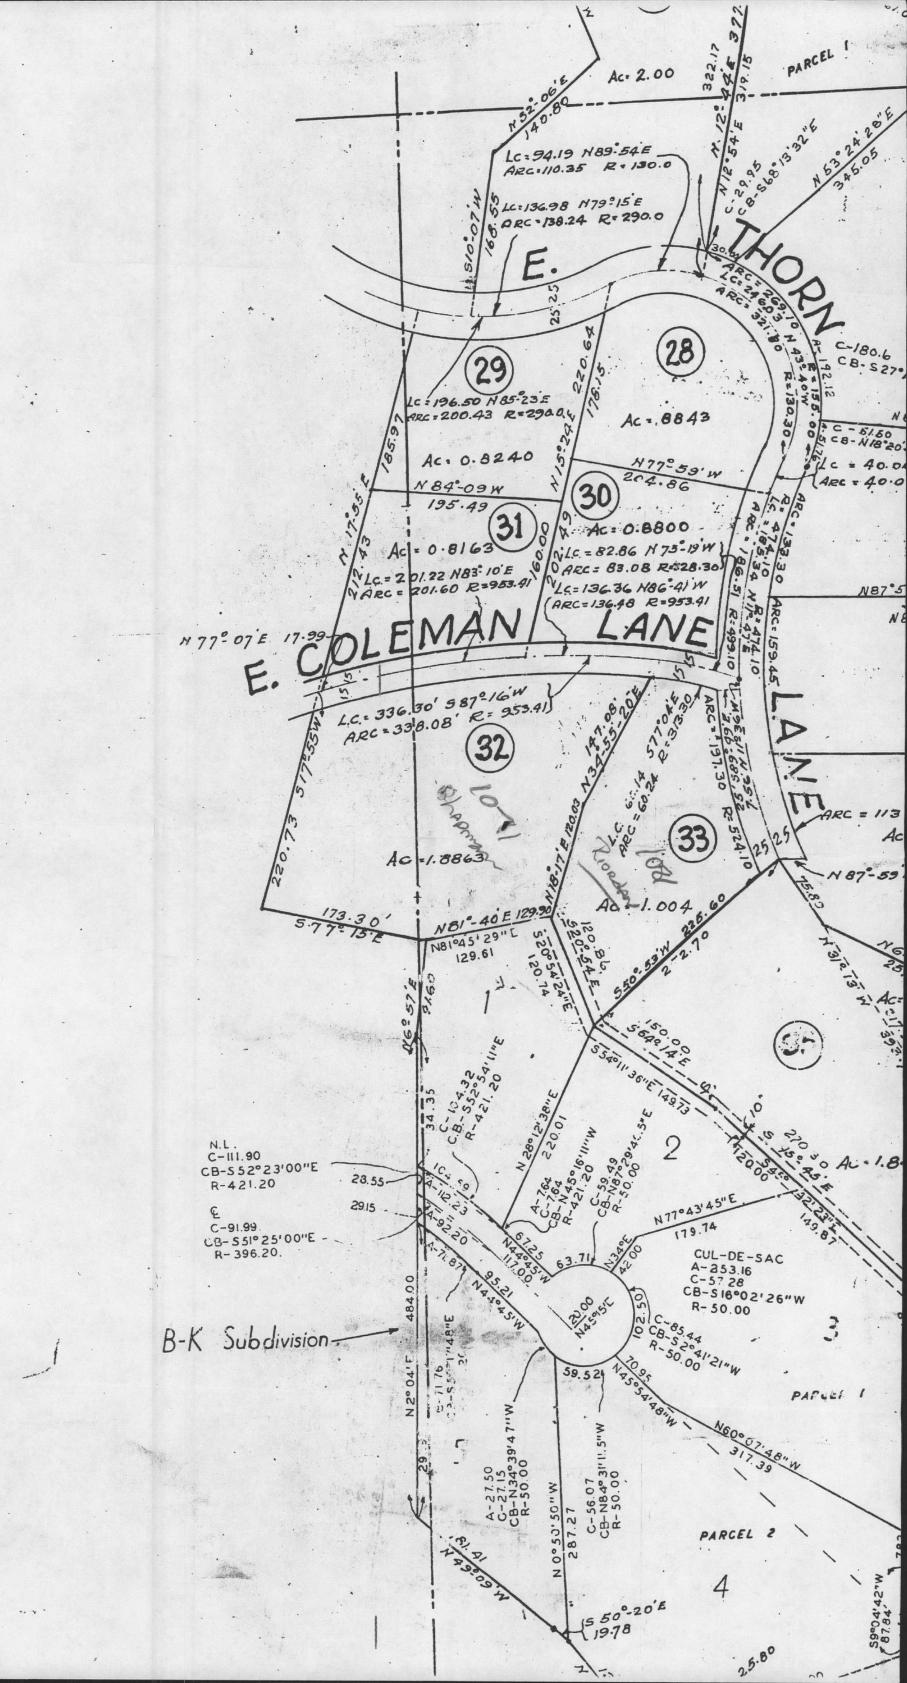

e South 77° 07' West 17.99 feet to the point of commencement, said last three courses and distances being on and along the center line of a private road 30 feet in width, and that portion of said 30 foot strip lying within the boundaries of the premises hereby described is excepted for highway purposes.



KNOWN -S 103 E COLEMAN LANE FOX POINT WISCONSIN

FOR LE SALE ESCRIPTION SEE REVERSE SIDE.

ORDER NO.145676

SURVEY NO.7140 -M

We hereby Certify that we have surveyed the property described above according to official records, and that the piat above is a correct representation of the lot lines and principal lines of buildings thereon, which are shown on this photograph.

NATIONAL SURVEY SERVICE

MICWAUKEE, WIS.

BY St Berke

PROTECTION

FOR LOCATION OF PROPERTY SEE MAP ON REVERSE SIDE



Plat of Survey

# Title Guaranty Company of Wisconsin

Milwaukee



ORDER NO.145676 -M



He hereby Certify that we have surveyed the property described above according to official records, and that the plat above is a correct representation of the lot lines and principal lines of buildings thereon which are shown on this photograph.

NATIONAL SURVEY SERVICE

At Berk

Plat of Survey

## Title Guaranty Company of Wisconsin

Milwaukee



CENTER OF SEC. 16

KNOWN -5 103 E. COLEMAN LANE, FOX POINT WISCONSIN

ORDER NO.145G76

SCALE I" : 100'

SCALE I" : 100'

SCALE I" : 100'

CENTER OF SEC. 16

TOTAL COLEMAN

100

TOTAL COL

He hereby Certify that we have surveyed the property described above according to official records, and that the piat above is a correct representation of the lot lines a