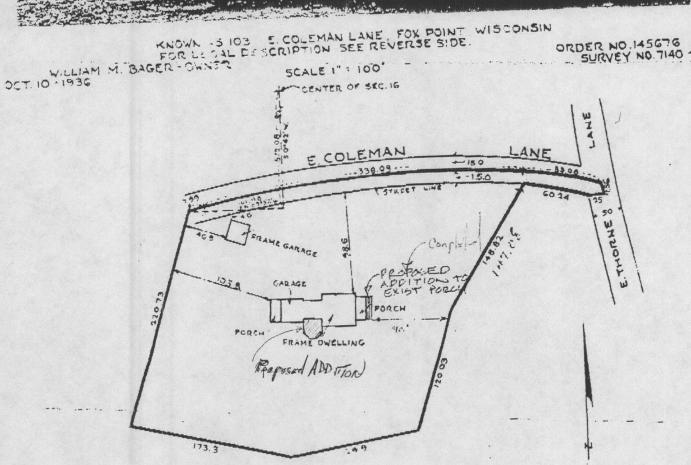

distances being on and along the center line of a private road 30 feet in width, and that portion of said 30 foot strip lying within the boundaries of the premises hereby described is excepted for highway purposes.



KNOWN -S 103 E COLEMAN LANE FOX POINT WISCONSIN

FOR LE SALE ESCRIPTION SEE REVERSE SIDE.

ORDER NO.145676

SURVEY NO.7140 -M

We hereby Certify that we have surveyed the property described above according to official records, and that the piat above is a correct representation of the lot lines and principal lines of buildings thereon, which are shown on this photograph.

NATIONAL SURVEY SERVICE

MICWAUKEE, WIS.

BY St Berke

PROTECTION

FOR LOCATION OF PROPERTY SEE MAP ON REVERSE SIDE



Plat of Survey

# Title Guaranty Company of Wisconsin

Milwaukee



ORDER NO.145676 -M



He hereby Certify that we have surveyed the property described above according to official records, and that the plat above is a correct representation of the lot lines and principal lines of buildings thereon which are shown on this photograph.

NATIONAL SURVEY SERVICE

At Berk

Plat of Survey

## Title Guaranty Company of Wisconsin

Milwaukee



CENTER OF SEC. 16

KNOWN -5 103 E. COLEMAN LANE, FOX POINT WISCONSIN

ORDER NO.145G76

SCALE I" : 100'

SCALE I" : 100'

SCALE I" : 100'

CENTER OF SEC. 16

TOTAL COLEMAN

100

TOTAL COL

He hereby Certify that we have surveyed the property described above according to official records, and that the piat above is a correct representation of the lot lines and principal lines of buildings thereon, which are shown on this photograph.

NATIONAL SUR