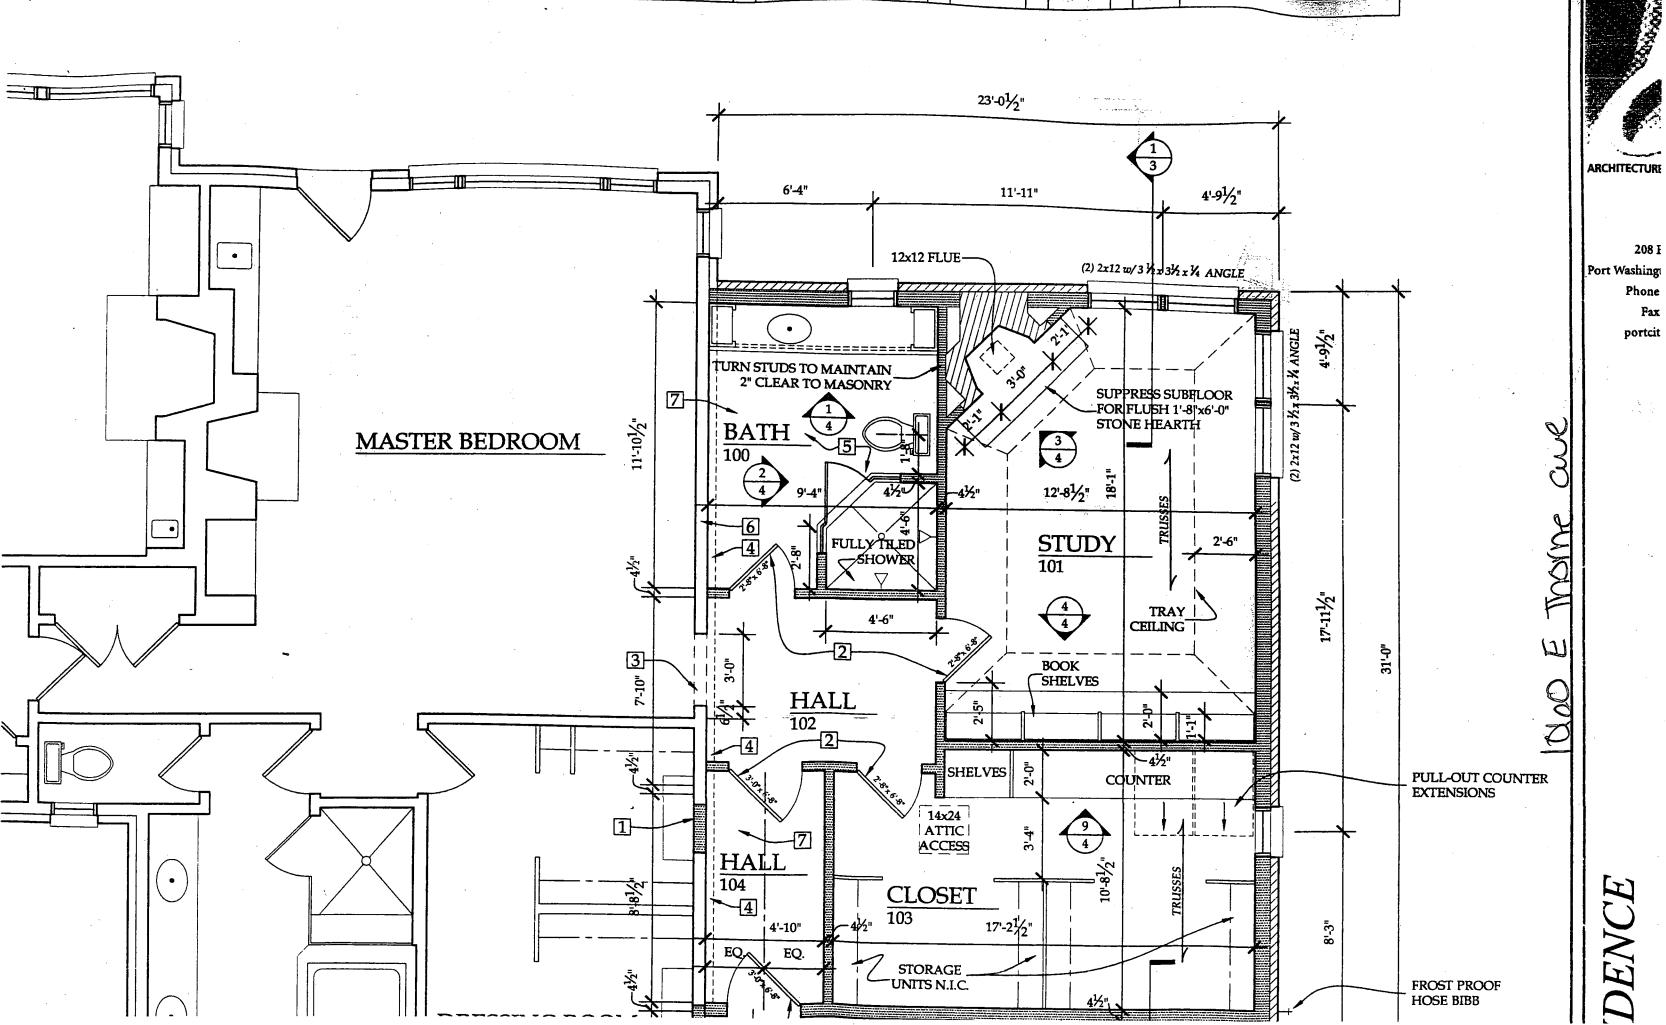

Parcel 3 of Certified Survey Map No. 174, recorded July 30, 1962 in Volume 1 of Certified Survey Maps on Pages 359 and 360, as Document No. 3964673, being a part of the Southeast One-quarter (1/4) of Section Sixteen (16), Township Eight (8) North, Range Twenty-two (22) East, in the Village of Fox Point, County of Milwaukee. State of Wisconsin.