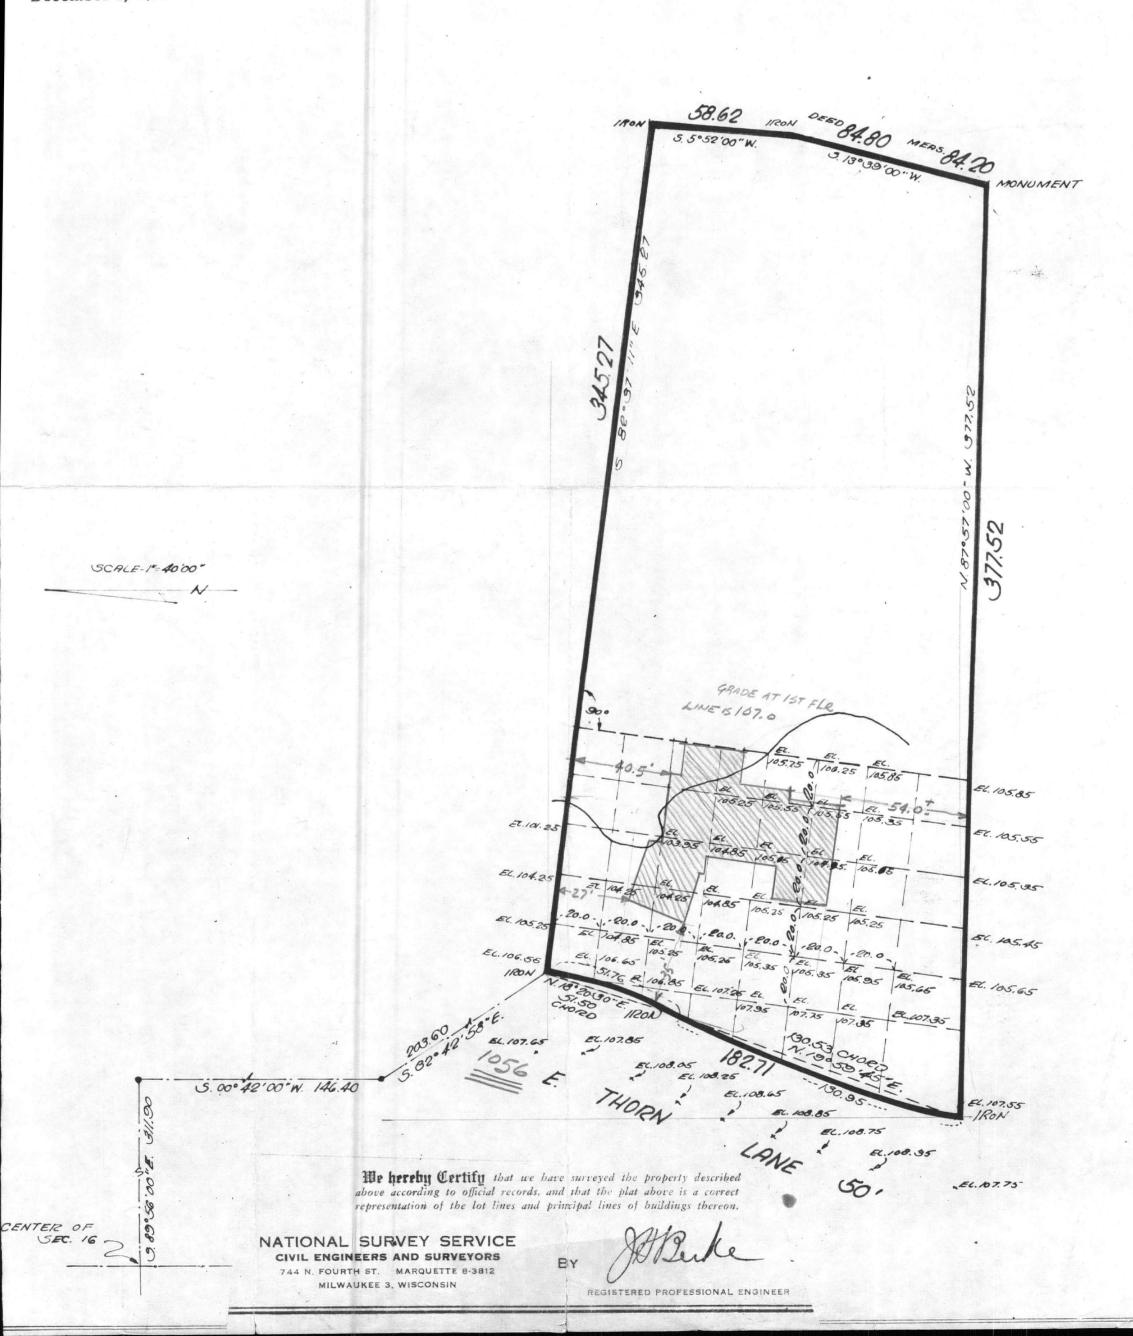

Parcel 3 of Certified Survey Map No. 174, recorded July 30, 1962 in Volume 1 of Certified Survey Maps on Pages 359 and 360, as Document No. 3964673, being a part of the Southeast One-quarter (1/4) of Section Sixteen (16), Township Eight (8) North, Range Twenty-two (22) East, in the Village of Fox Point, County of Milwaukee. State of Wisconsin.