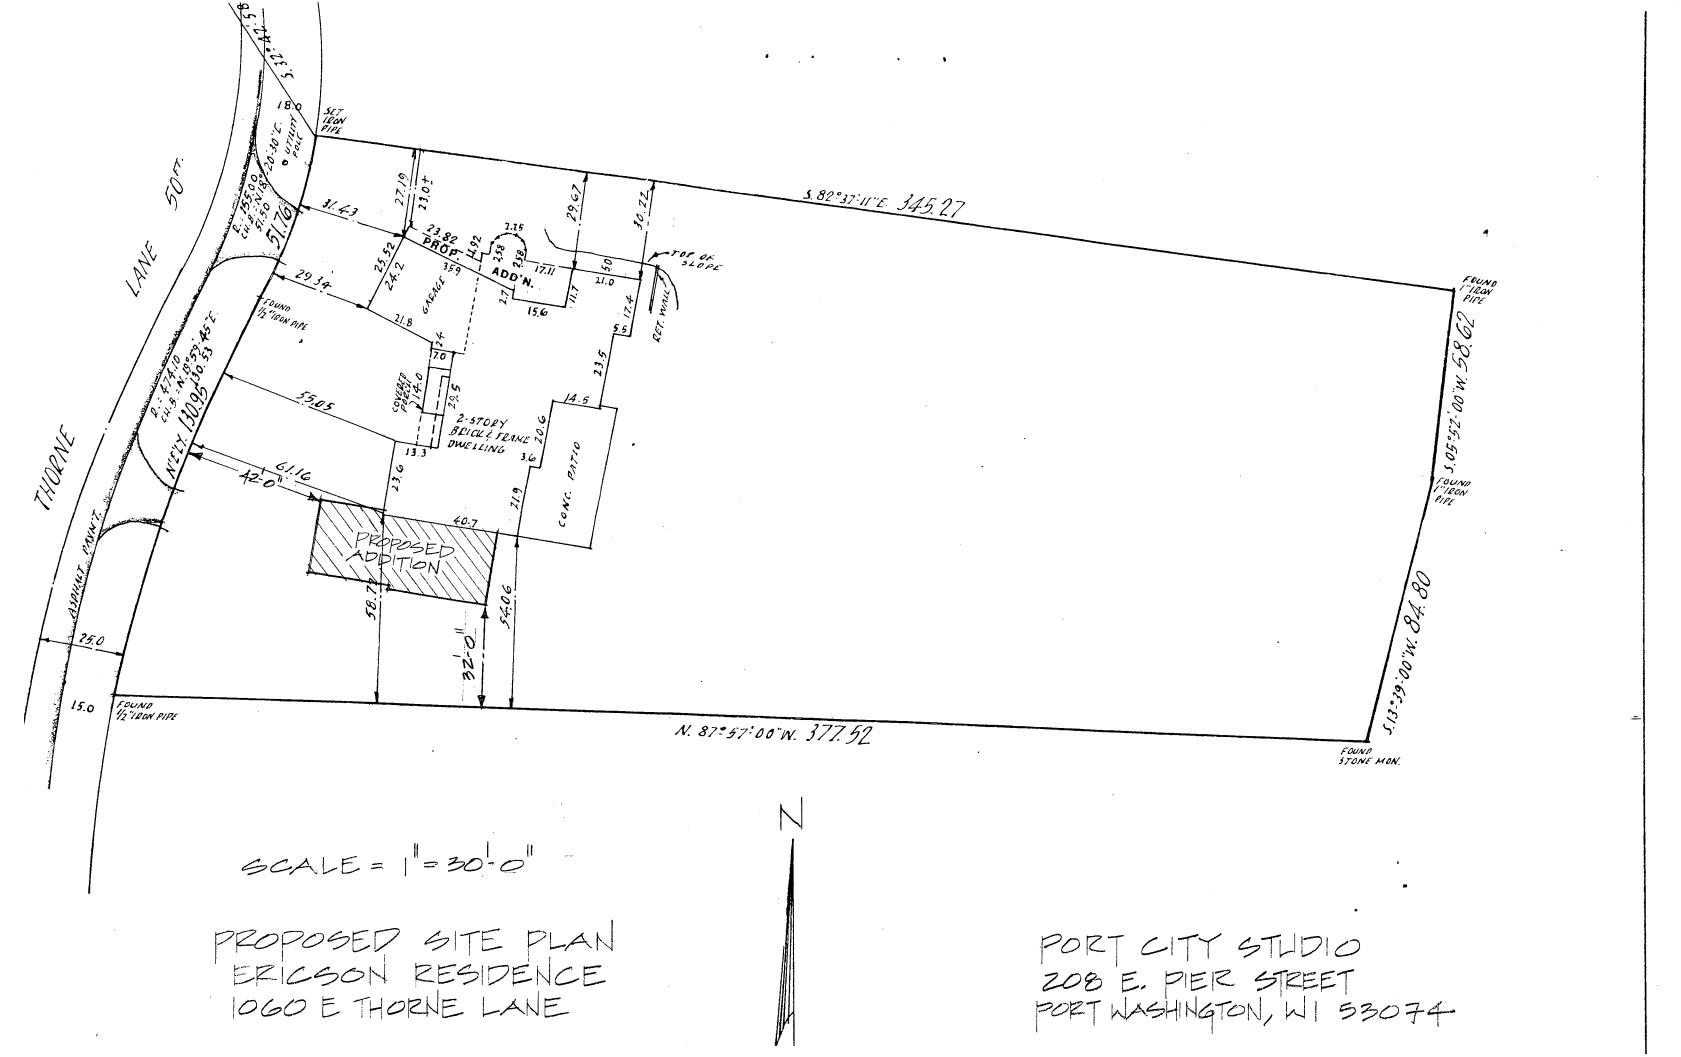

Parcel 3 of Certified Survey Map No. 174, recorded July 30, 1962 in Volume 1 of Certified Survey Maps on Pages 359 and 360, as Document No. 3964673, being a part of the Southeast One-quarter (1/4) of Section Sixteen (16), Township Eight (8) North, Range Twenty-two (22) East, in the Village of Fox Point, County of Milwaukee. State of Wisconsin.