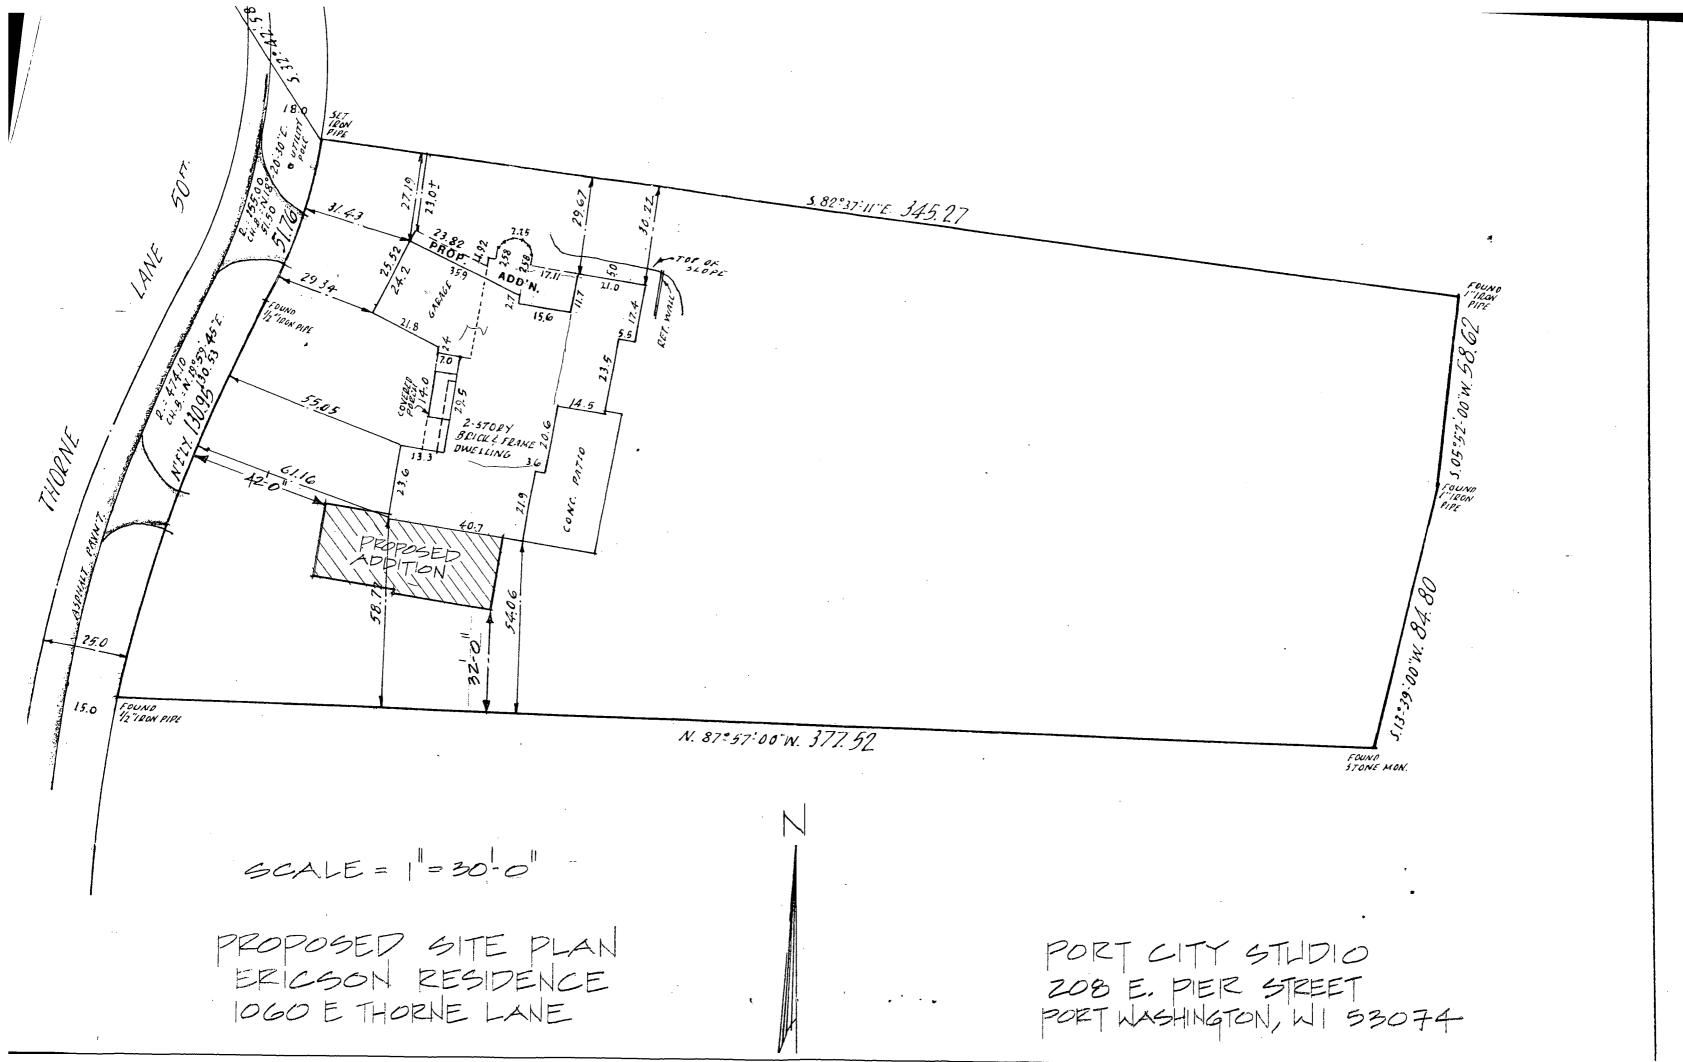

Parcel 3 of Certified Survey Map No. 174, recorded July 30, 1962 in Volume 1 of Certified Survey Maps on Pages 359 and 360, as Document No. 3964673, being a part of the Southeast One-quarter (1/4) of Section Sixteen (16), Township Eight (8) North, Range Twenty-two (22) East, in the Village of Fox Point, County of Milwaukee. State of Wisconsin.