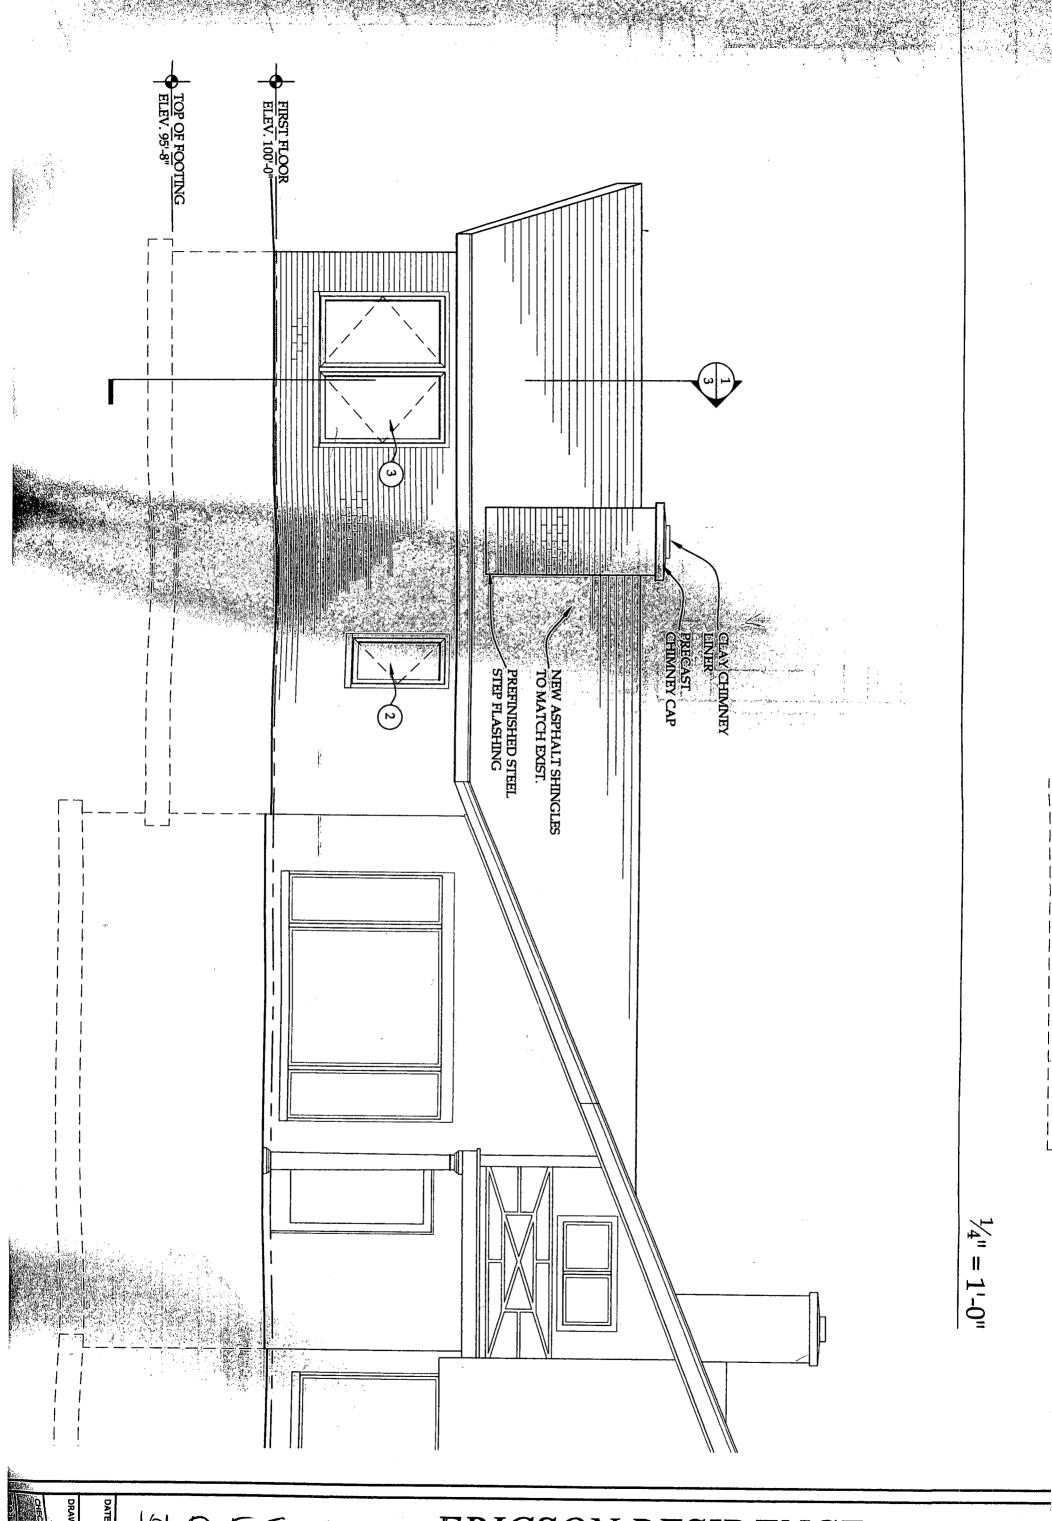

Parcel 3 of Certified Survey Map No. 174, recorded July 30, 1962 in Volume 1 of Certified Survey Maps on Pages 359 and 360, as Document No. 3964673, being a part of the Southeast One-quarter (1/4) of Section Sixteen (16), Township Eight (8) North, Range Twenty-two (22) East, in the Village of Fox Point, County of Milwaukee. State of Wisconsin.