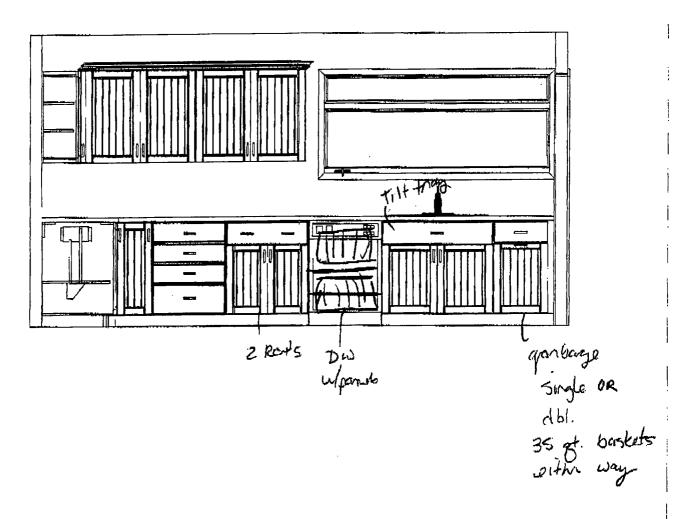

#### Demolition

- 1. Remove all existing cabinets and tops
- 2. Remove plaster from all walls and ceiling of kitchen
- 3. Remove existing floor covering
- 4. Remove all existing appliances
- 5. Remove 1 existing window from back wall of house

NOTE: The exterior wall of the kitchen is the back wall of the house

This elevation is not visable from any roads and is set back from
the remaining back walls of house

#### Remodel Work

- 1. Close in opening from window
  - Option #1 if matching brick is available fill in with brick
    Option #2 if brick cannot be matched wood horizontal siding is to be used.

    This will match the adjacent exterior wall
- 2. Reframe ceiling of kitchen to a trey ceiling. Exact height and size to be determined after plaster is removed
- 3. Plumbing / Electrical to be upgraded as required to meet code
- 4. New Insulation / Drywall / Flooring / Cabinets / Tops / Appliances to be installed