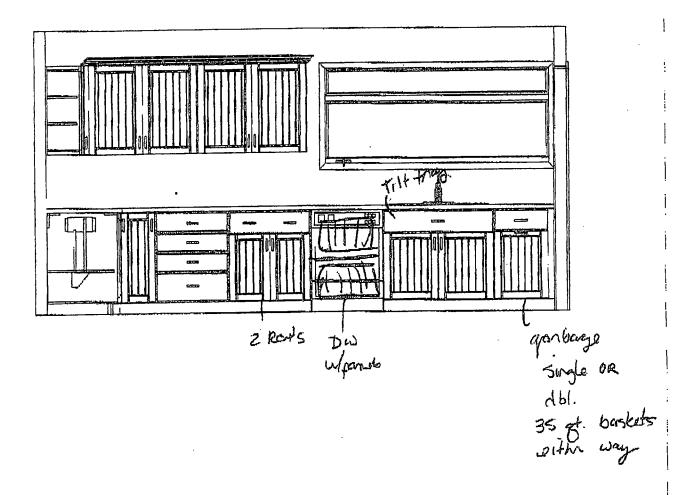

#### Demolition

- 1. Remove all existing cabinets and tops
- 2. Remove plaster from all walls and ceiling of kitchen
- 3. Remove existing floor covering
- 4. Remove all existing appliances
- 5. Remove 1 existing window from back wall of house

#### Remodel Work

- 1. Close in opening from window
  - Option #1 if matching brick is available fill in with brick
    Option #2 if brick cannot be matched wood horizontal siding is to be used.

    This will match the adjacent exterior wall
- 2. Reframe ceiling of kitchen to a trey ceiling. Exact height and size to be determined after plaster is removed
- 3. Plumbing / Electrical to be upgraded as required to meet code
- 4. New Insulation / Drywall / Flooring / Cabinets / Tops / Appliances to be installed

NOTE: The exterior wall of the kitchen is the back wall of the house This elevation is not visable from any roads and is set back from the remaining back walls of house