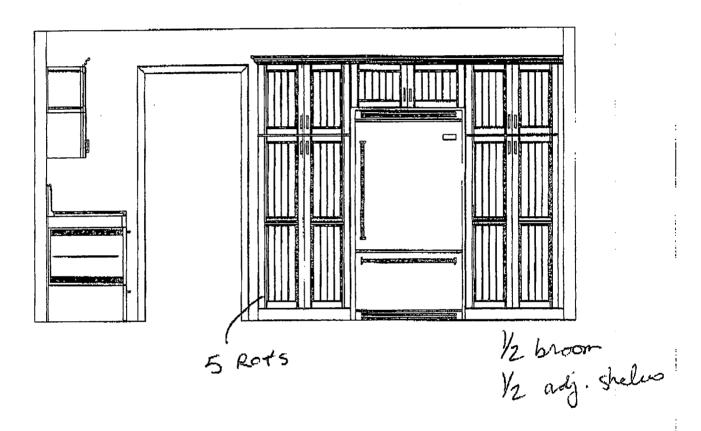

#### Remodel Work

- 1. Close in opening from window
  - Option #1 if matching brick is available fill in with brick
    Option #2 if brick cannot be matched wood horizontal siding is to be used.

    This will match the adjacent exterior wall
- 2. Reframe ceiling of kitchen to a trey ceiling. Exact height and size to be determined after plaster is removed
- 3. Plumbing / Electrical to be upgraded as required to meet code
- 4. New Insulation / Drywall / Flooring / Cabinets / Tops / Appliances to be installed

### Remodel Work

- 1. Close in opening from window
  - Option #1 if matching brick is available fill in with brick Option #2 if brick cannot be matched wood horizontal siding is to be used. This will match the adjacent exterior wall
- 2. Reframe ceiling of kitchen to a trey ceiling. Exact height and size to be determined after plaster is removed
- 3. Plumbing / Electrical to be upgraded as required to meet code
- 4. New Insulation / Drywall / Flooring / Cabinets / Tops / Appliances to be installed

    This will match the adjacent exterior wall
- 2. Reframe ceiling of kitchen to a trey ceiling. Exact height and size to be determined after plaster is removed
- 3. Plumbing / Electrical to be upgraded as required to meet code
- 4. New Insulation / Drywall / Flooring / Cabinets / Tops / Appliances to be installed