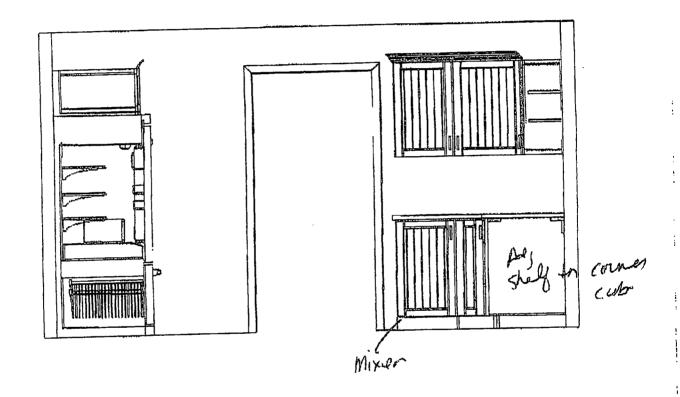

#### Remodel Work

- 1. Close in opening from window
  - Option #1 if matching brick is available fill in with brick
    Option #2 if brick cannot be matched wood horizontal siding is to be used.

    This will match the adjacent exterior wall
- 2. Reframe ceiling of kitchen to a trey ceiling. Exact height and size to be determined after plaster is removed
- 3. Plumbing / Electrical to be upgraded as required to meet code
- 4. New Insulation / Drywall / Flooring / Cabinets / Tops / Appliances to be installed

### Remodel Work

- 1. Close in opening from window
  - Option #1 if matching brick is available fill in with brick Option #2 if brick cannot be matched wood horizontal siding is to be used. This will match the adjacent exterior wall
- 2. Reframe ceiling of kitchen to a trey ceiling. Exact height and size to be determined after plaster is removed
- 3. Plumbing / Electrical to be upgraded as required to meet code
- 4. New Insulation / Drywall / Flooring / Cabinets / Tops / Appliances to be installed

#### Remodel Work

- 1. Close in opening from window
  Option #1 if matching brick is
  - Option #1 if matching brick is available fill in with brick
    Option #2 if brick cannot be matched wood horizontal siding is to be used.

    This will match the adjacent exterior wall
- 2. Reframe ceiling of kitchen to a trey ceiling. Exact height and size to be determined after plaster is removed
- 3. Plumbing / Electrical to be upgraded as required to meet code
- 4. New Insulation / Drywall / Flooring / Cabinets / Tops / Appliances to be installed