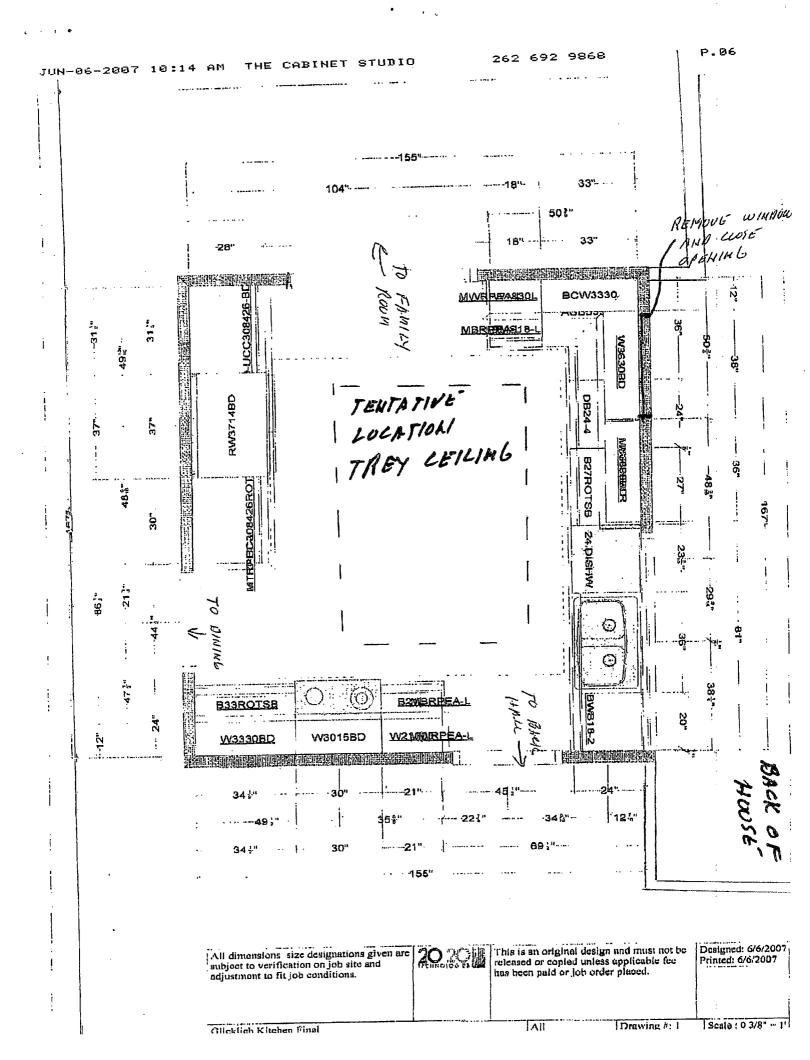

#### Remodel Work

- 1. Close in opening from window
  - Option #1 if matching brick is available fill in with brick
    Option #2 if brick cannot be matched wood horizontal siding is to be used.

    This will match the adjacent exterior wall
- 2. Reframe ceiling of kitchen to a trey ceiling. Exact height and size to be determined after plaster is removed
- 3. Plumbing / Electrical to be upgraded as required to meet code
- 4. New Insulation / Drywall / Flooring / Cabinets / Tops / Appliances to be installed

### Remodel Work

- 1. Close in opening from window
  - Option #1 if matching brick is available fill in with brick Option #2 if brick cannot be matched wood horizontal siding is to be used. This will match the adjacent exterior wall
- 2. Reframe ceiling of kitchen to a trey ceiling. Exact height and size to be determined after plaster is removed
- 3. Plumbing / Electrical to be upgraded as required to meet code
- 4. New Insulation / Drywall / Flooring / Cabinets / Tops / Appliances to be installed

#### Remodel Work

- 1. Close in opening from window
  Option #1 if matching brick is
  - Option #1 if matching brick is available fill in with brick
    Option #2 if brick cannot be matched wood horizontal siding is to be used.

    This will match the adjacent exterior wall
- 2. Reframe ceiling of kitchen to a trey ceiling. Exact height and size to be determined after plaster is removed
- 3. Plumbing / Electrical to be upgraded as required to meet code
- 4. New Insulation / Drywall / Flooring / Cabinets / Tops / Appliances to be installed