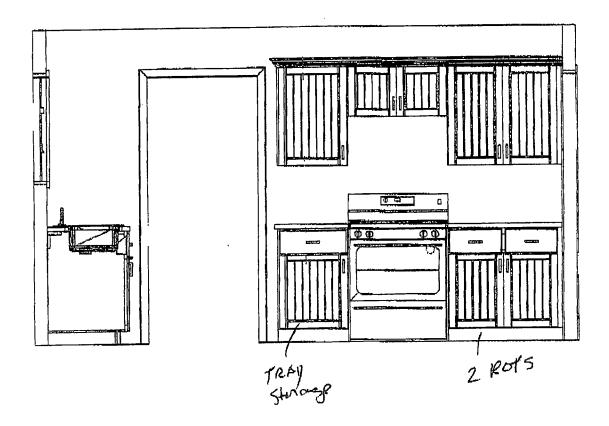

#### Demolition

- 1. Remove all existing cabinets and tops
- 2. Remove plaster from all walls and ceiling of kitchen
- 3. Remove existing floor covering
- 4. Remove all existing appliances
- 5. Remove 1 existing window from back wall of house

NOTE: The exterior wall of the kitchen is the back wall of the house

This elevation is not visable from any roads and is set back from
the remaining back walls of house

#### Remodel Work

- 1. Close in opening from window
  - Option #1 if matching brick is available fill in with brick
    Option #2 if brick cannot be matched wood horizontal siding is to be used.

    This will match the adjacent exterior wall
- 2. Reframe ceiling of kitchen to a trey ceiling. Exact height and size to be determined after plaster is removed
- 3. Plumbing / Electrical to be upgraded as required to meet code
- 4. New Insulation / Drywall / Flooring / Cabinets / Tops / Appliances to be installed

### Remodel Work

- 1. Close in opening from window
  - Option #1 if matching brick is available fill in with brick Option #2 if brick cannot be matched wood horizontal siding is to be used. This will match the adjacent exterior wall
- 2. Reframe ceiling of kitchen to a trey ceiling. Exact height and size to be determined after plaster is removed
- 3. Plumbing / Electrical to be upgraded as required to meet code
- 4. New Insulation / Drywall / Flooring / Cabinets / Tops / Appliances to be installed