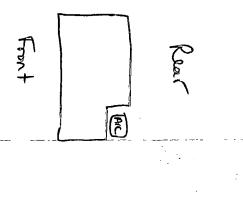

NOTE: The exterior wall of the kitchen is the back wall of the house

This elevation is not visable from any roads and is set back from
the remaining back walls of house