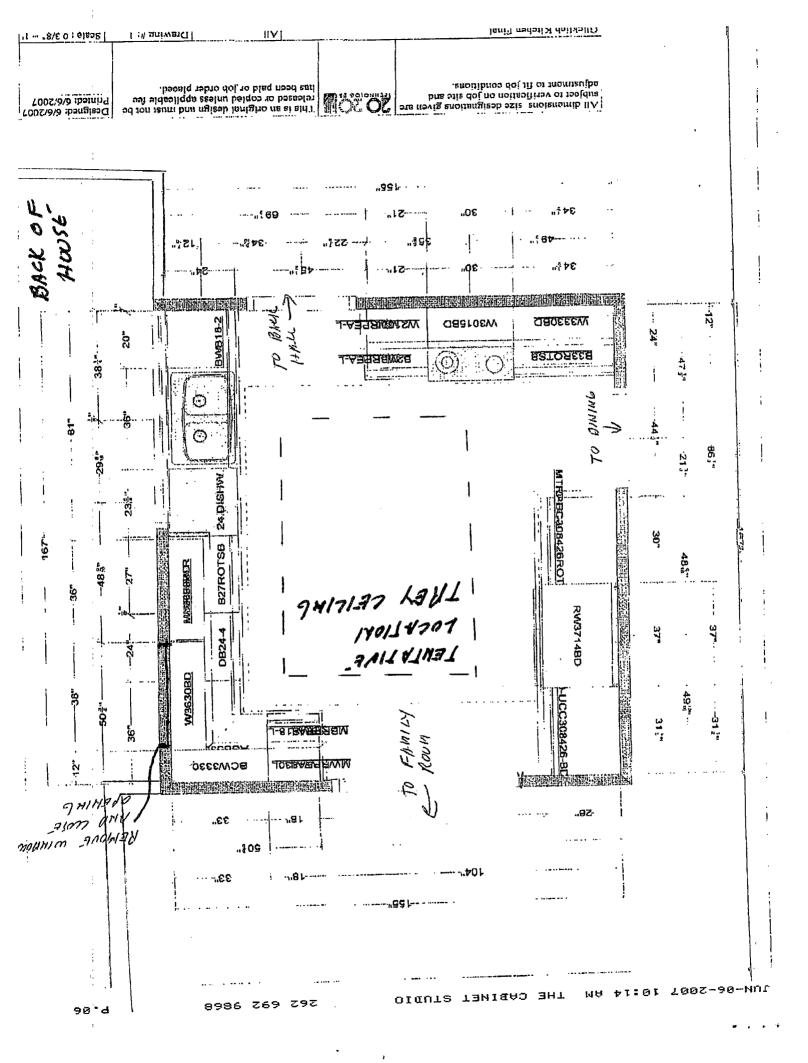

#### Demolition

- 1. Remove all existing cabinets and tops
- 2. Remove plaster from all walls and ceiling of kitchen
- 3. Remove existing floor covering
- 4. Remove all existing appliances
- 5. Remove 1 existing window from back wall of house

NOTE: The exterior wall of the kitchen is the back wall of the house

This elevation is not visable from any roads and is set back from
the remaining back walls of house

#### Remodel Work

- 1. Close in opening from window
  - Option #1 if matching brick is available fill in with brick
    Option #2 if brick cannot be matched wood horizontal siding is to be used.

    This will match the adjacent exterior wall
- 2. Reframe ceiling of kitchen to a trey ceiling. Exact height and size to be determined after plaster is removed
- 3. Plumbing / Electrical to be upgraded as required to meet code
- 4. New Insulation / Drywall / Flooring / Cabinets / Tops / Appliances to be installed

### Remodel Work

- 1. Close in opening from window
  - Option #1 if matching brick is available fill in with brick Option #2 if brick cannot be matched wood horizontal siding is to be used. This will match the adjacent exterior wall
- 2. Reframe ceiling of kitchen to a trey ceiling. Exact height and size to be determined after plaster is removed
- 3. Plumbing / Electrical to be upgraded as required to meet code
- 4. New Insulation / Drywall / Flooring / Cabinets / Tops / Appliances to be installed