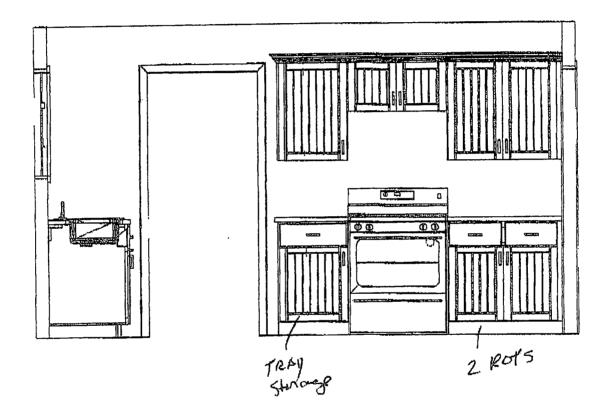

#### Demolition

- 1. Remove all existing cabinets and tops
- 2. Remove plaster from all walls and ceiling of kitchen
- 3. Remove existing floor covering
- 4. Remove all existing appliances
- 5. Remove 1 existing window from back wall of house

#### Remodel Work

- 1. Close in opening from window
  - Option #1 if matching brick is available fill in with brick
    Option #2 if brick cannot be matched wood horizontal siding is to be used.

    This will match the adjacent exterior wall
- 2. Reframe ceiling of kitchen to a trey ceiling. Exact height and size to be determined after plaster is removed
- 3. Plumbing / Electrical to be upgraded as required to meet code
- 4. New Insulation / Drywall / Flooring / Cabinets / Tops / Appliances to be installed

NOTE: The exterior wall of the kitchen is the back wall of the house This elevation is not visable from any roads and is set back from the remaining back walls of house