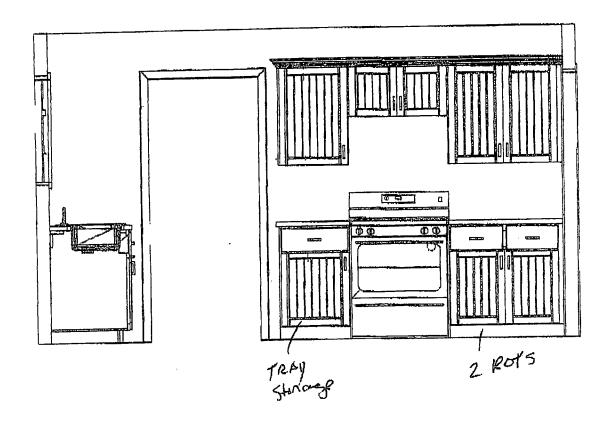

#### Remodel Work

- 1. Close in opening from window
  - Option #1 if matching brick is available fill in with brick
    Option #2 if brick cannot be matched wood horizontal siding is to be used.

    This will match the adjacent exterior wall
- 2. Reframe ceiling of kitchen to a trey ceiling. Exact height and size to be determined after plaster is removed
- 3. Plumbing / Electrical to be upgraded as required to meet code
- 4. New Insulation / Drywall / Flooring / Cabinets / Tops / Appliances to be installed

### Remodel Work

- 1. Close in opening from window
  - Option #1 if matching brick is available fill in with brick Option #2 if brick cannot be matched wood horizontal siding is to be used. This will match the adjacent exterior wall
- 2. Reframe ceiling of kitchen to a trey ceiling. Exact height and size to be determined after plaster is removed
- 3. Plumbing / Electrical to be upgraded as required to meet code
- 4. New Insulation / Drywall / Flooring / Cabinets / Tops / Appliances to be installed

#### Remodel Work

- 1. Close in opening from window
  Option #1 if matching brick is
  - Option #1 if matching brick is available fill in with brick
    Option #2 if brick cannot be matched wood horizontal siding is to be used.

    This will match the adjacent exterior wall
- 2. Reframe ceiling of kitchen to a trey ceiling. Exact height and size to be determined after plaster is removed
- 3. Plumbing / Electrical to be upgraded as required to meet code
- 4. New Insulation / Drywall / Flooring / Cabinets / Tops / Appliances to be installed