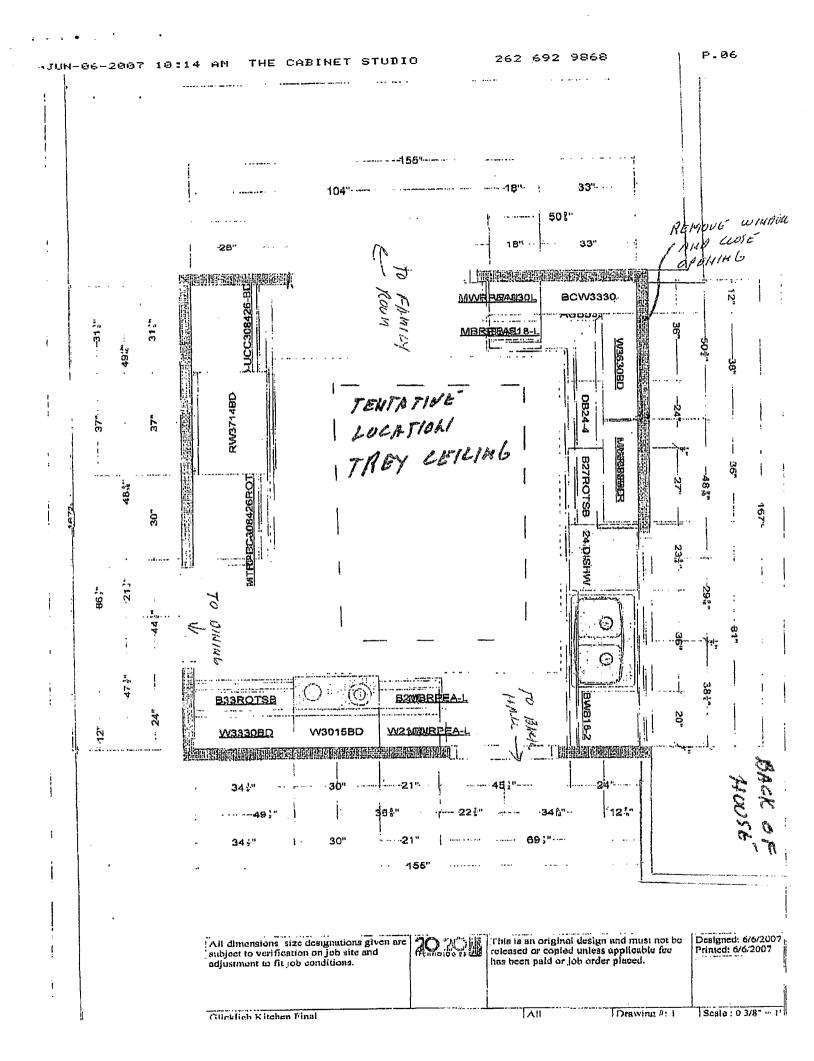

#### Remodel Work

- 1. Close in opening from window
  - Option #1 if matching brick is available fill in with brick
    Option #2 if brick cannot be matched wood horizontal siding is to be used.

    This will match the adjacent exterior wall
- 2. Reframe ceiling of kitchen to a trey ceiling. Exact height and size to be determined after plaster is removed
- 3. Plumbing / Electrical to be upgraded as required to meet code
- 4. New Insulation / Drywall / Flooring / Cabinets / Tops / Appliances to be installed

### Remodel Work

- 1. Close in opening from window
  - Option #1 if matching brick is available fill in with brick Option #2 if brick cannot be matched wood horizontal siding is to be used. This will match the adjacent exterior wall
- 2. Reframe ceiling of kitchen to a trey ceiling. Exact height and size to be determined after plaster is removed
- 3. Plumbing / Electrical to be upgraded as required to meet code
- 4. New Insulation / Drywall / Flooring / Cabinets / Tops / Appliances to be installed

#### Remodel Work

- 1. Close in opening from window
  Option #1 if matching brick is
  - Option #1 if matching brick is available fill in with brick
    Option #2 if brick cannot be matched wood horizontal siding is to be used.

    This will match the adjacent exterior wall
- 2. Reframe ceiling of kitchen to a trey ceiling. Exact height and size to be determined after plaster is removed
- 3. Plumbing / Electrical to be upgraded as required to meet code
- 4. New Insulation / Drywall / Flooring / Cabinets / Tops / Appliances to be installed