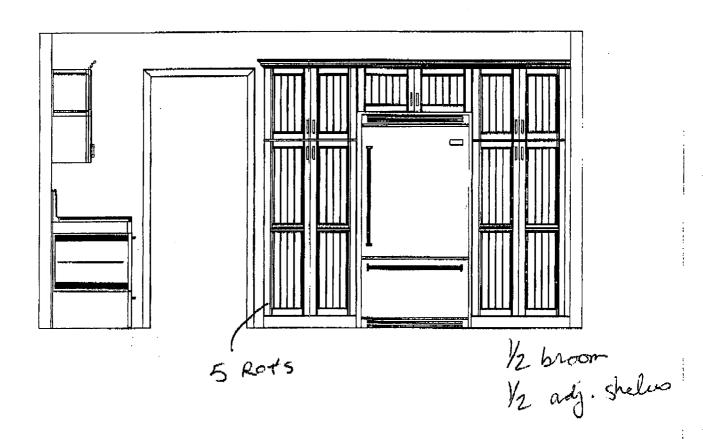

#### Demolition

- 1. Remove all existing cabinets and tops
- 2. Remove plaster from all walls and ceiling of kitchen
- 3. Remove existing floor covering
- 4. Remove all existing appliances
- 5. Remove 1 existing window from back wall of house

#### Remodel Work

- 1. Close in opening from window
  - Option #1 if matching brick is available fill in with brick
    Option #2 if brick cannot be matched wood horizontal siding is to be used.

    This will match the adjacent exterior wall
- 2. Reframe ceiling of kitchen to a trey ceiling. Exact height and size to be determined after plaster is removed
- 3. Plumbing / Electrical to be upgraded as required to meet code
- 4. New Insulation / Drywall / Flooring / Cabinets / Tops / Appliances to be installed

NOTE: The exterior wall of the kitchen is the back wall of the house This elevation is not visable from any roads and is set back from the remaining back walls of house