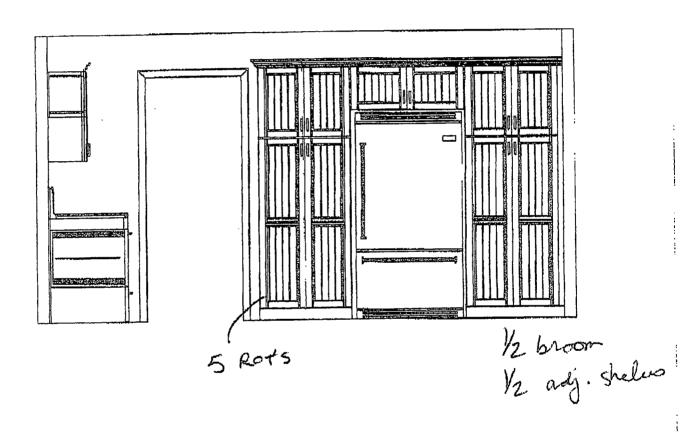

#### Demolition

- 1. Remove all existing cabinets and tops
- 2. Remove plaster from all walls and ceiling of kitchen
- 3. Remove existing floor covering
- 4. Remove all existing appliances
- 5. Remove 1 existing window from back wall of house

NOTE: The exterior wall of the kitchen is the back wall of the house

This elevation is not visable from any roads and is set back from
the remaining back walls of house

#### Remodel Work

- 1. Close in opening from window
  - Option #1 if matching brick is available fill in with brick
    Option #2 if brick cannot be matched wood horizontal siding is to be used.

    This will match the adjacent exterior wall
- 2. Reframe ceiling of kitchen to a trey ceiling. Exact height and size to be determined after plaster is removed
- 3. Plumbing / Electrical to be upgraded as required to meet code
- 4. New Insulation / Drywall / Flooring / Cabinets / Tops / Appliances to be installed