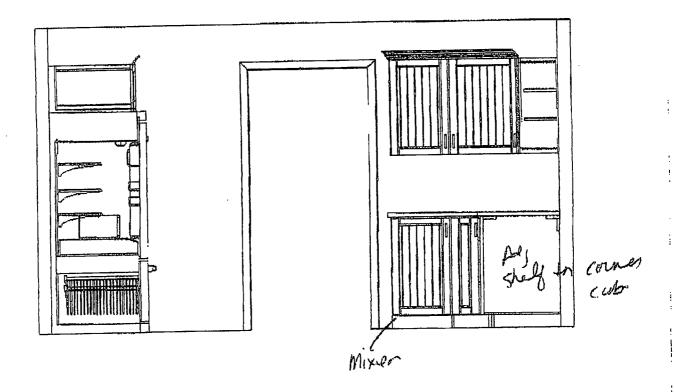

#### Demolition

- 1. Remove all existing cabinets and tops
- 2. Remove plaster from all walls and ceiling of kitchen
- 3. Remove existing floor covering
- 4. Remove all existing appliances
- 5. Remove 1 existing window from back wall of house

#### Remodel Work

- 1. Close in opening from window
  - Option #1 if matching brick is available fill in with brick
    Option #2 if brick cannot be matched wood horizontal siding is to be used.

    This will match the adjacent exterior wall
- 2. Reframe ceiling of kitchen to a trey ceiling. Exact height and size to be determined after plaster is removed
- 3. Plumbing / Electrical to be upgraded as required to meet code
- 4. New Insulation / Drywall / Flooring / Cabinets / Tops / Appliances to be installed

NOTE: The exterior wall of the kitchen is the back wall of the house This elevation is not visable from any roads and is set back from the remaining back walls of house