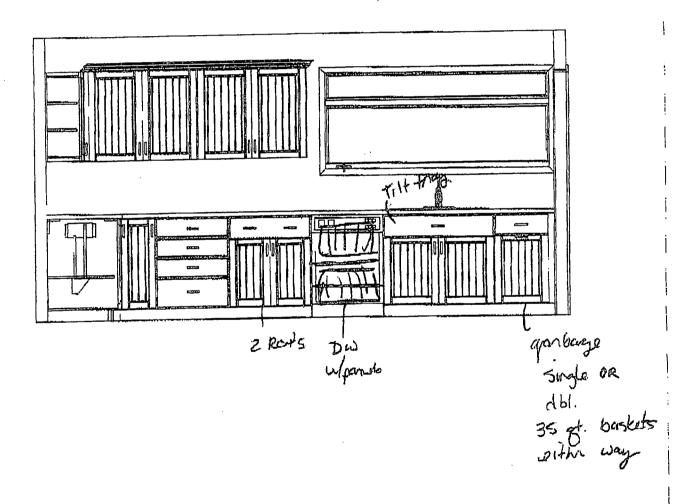

#### Demolition

- 1. Remove all existing cabinets and tops
- 2. Remove plaster from all walls and ceiling of kitchen
- 3. Remove existing floor covering
- 4. Remove all existing appliances
- 5. Remove 1 existing window from back wall of house

NOTE: The exterior wall of the kitchen is the back wall of the house This elevation is not visable from any roads and is set back from the remaining back walls of house

### Remodel Work

- 1. Close in opening from window
  - Option #1 if matching brick is available fill in with brick Option #2 if brick cannot be matched wood horizontal siding is to be used. This will match the adjacent exterior wall
- 2. Reframe ceiling of kitchen to a trey ceiling. Exact height and size to be determined after plaster is removed
- 3. Plumbing / Electrical to be upgraded as required to meet code
- 4. New Insulation / Drywall / Flooring / Cabinets / Tops / Appliances to be installed