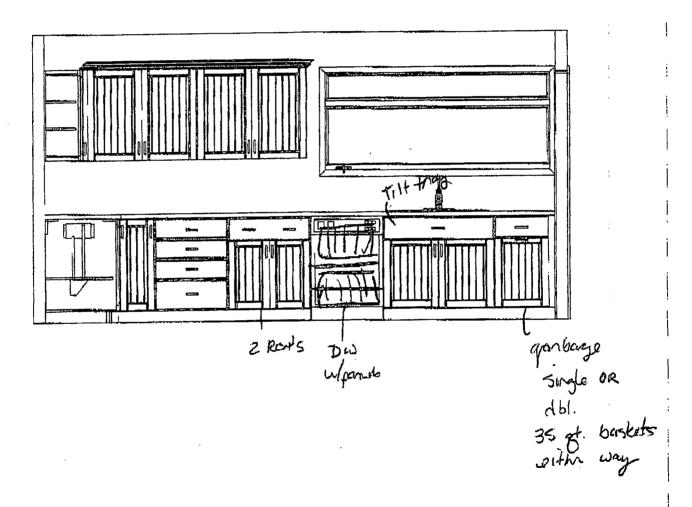

#### Remodel Work

- 1. Close in opening from window
  - Option #1 if matching brick is available fill in with brick
    Option #2 if brick cannot be matched wood horizontal siding is to be used.

    This will match the adjacent exterior wall
- 2. Reframe ceiling of kitchen to a trey ceiling. Exact height and size to be determined after plaster is removed
- 3. Plumbing / Electrical to be upgraded as required to meet code
- 4. New Insulation / Drywall / Flooring / Cabinets / Tops / Appliances to be installed

### Remodel Work

- 1. Close in opening from window
  - Option #1 if matching brick is available fill in with brick Option #2 if brick cannot be matched wood horizontal siding is to be used. This will match the adjacent exterior wall
- 2. Reframe ceiling of kitchen to a trey ceiling. Exact height and size to be determined after plaster is removed
- 3. Plumbing / Electrical to be upgraded as required to meet code
- 4. New Insulation / Drywall / Flooring / Cabinets / Tops / Appliances to be installed

    This will match the adjacent exterior wall
- 2. Reframe ceiling of kitchen to a trey ceiling. Exact height and size to be determined after plaster is removed
- 3. Plumbing / Electrical to be upgraded as required to meet code
- 4. New Insulation / Drywall / Flooring / Cabinets / Tops / Appliances to be installed