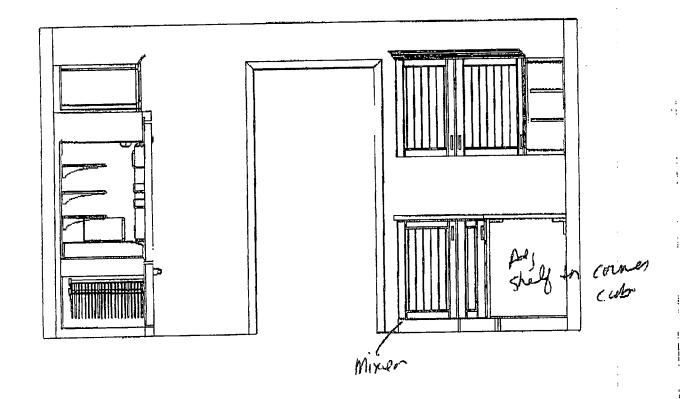

#### Demolition

- 1. Remove all existing cabinets and tops
- 2. Remove plaster from all walls and ceiling of kitchen
- 3. Remove existing floor covering
- 4. Remove all existing appliances
- 5. Remove 1 existing window from back wall of house

NOTE: The exterior wall of the kitchen is the back wall of the house

This elevation is not visable from any roads and is set back from
the remaining back walls of house

#### Remodel Work

- 1. Close in opening from window
  - Option #1 if matching brick is available fill in with brick
    Option #2 if brick cannot be matched wood horizontal siding is to be used.

    This will match the adjacent exterior wall
- 2. Reframe ceiling of kitchen to a trey ceiling. Exact height and size to be determined after plaster is removed
- 3. Plumbing / Electrical to be upgraded as required to meet code
- 4. New Insulation / Drywall / Flooring / Cabinets / Tops / Appliances to be installed

### Remodel Work

- 1. Close in opening from window
  - Option #1 if matching brick is available fill in with brick Option #2 if brick cannot be matched wood horizontal siding is to be used. This will match the adjacent exterior wall
- 2. Reframe ceiling of kitchen to a trey ceiling. Exact height and size to be determined after plaster is removed
- 3. Plumbing / Electrical to be upgraded as required to meet code
- 4. New Insulation / Drywall / Flooring / Cabinets / Tops / Appliances to be installed