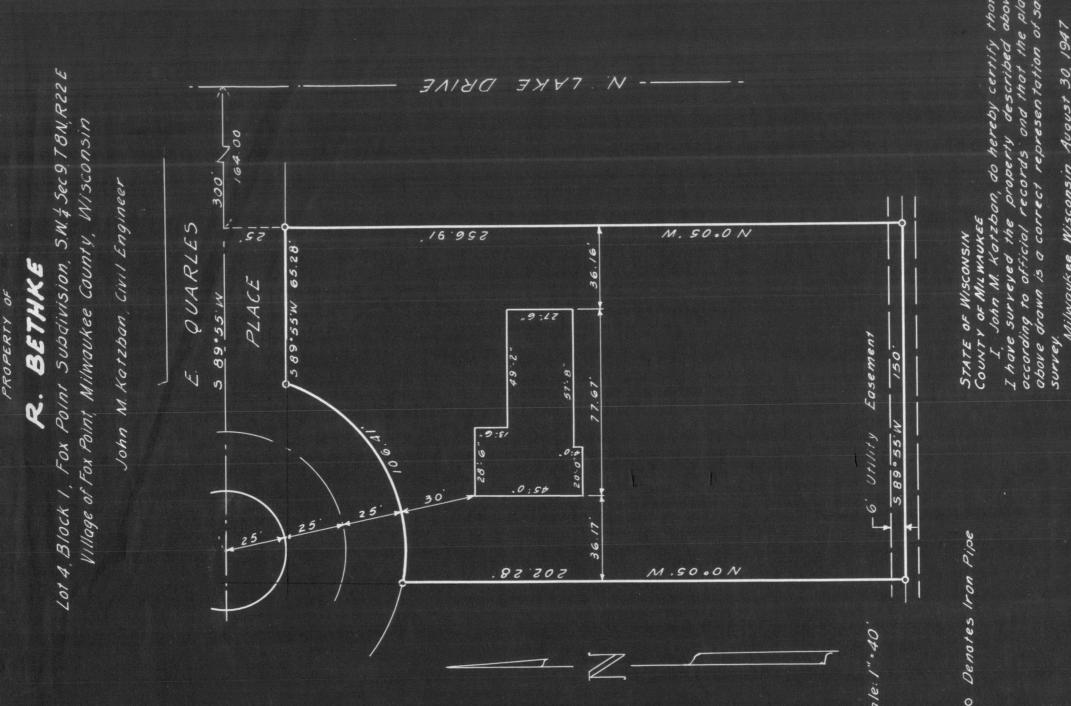

WARRANTYDEED

|                          | VILLAGE OF FOX POINT<br>MILWAUKEE COUNTY<br>WISCONSIN<br>PROPERTY MAINTENANCE<br>COMPLIANCE NOTICE | VILLAGE HALL<br>7200 N. SANTA MONICA BLVD.<br>FOX POINT 53217-3505<br>414-351-8900<br>FAX 414-351-8909 |
|--------------------------|----------------------------------------------------------------------------------------------------|--------------------------------------------------------------------------------------------------------|
| Property Owner:          | <u>Jlen</u> Date:                                                                                  | Z/(3/11                                                                                                |
| Address: <u>1015 E (</u> | 2 corles                                                                                           |                                                                                                        |