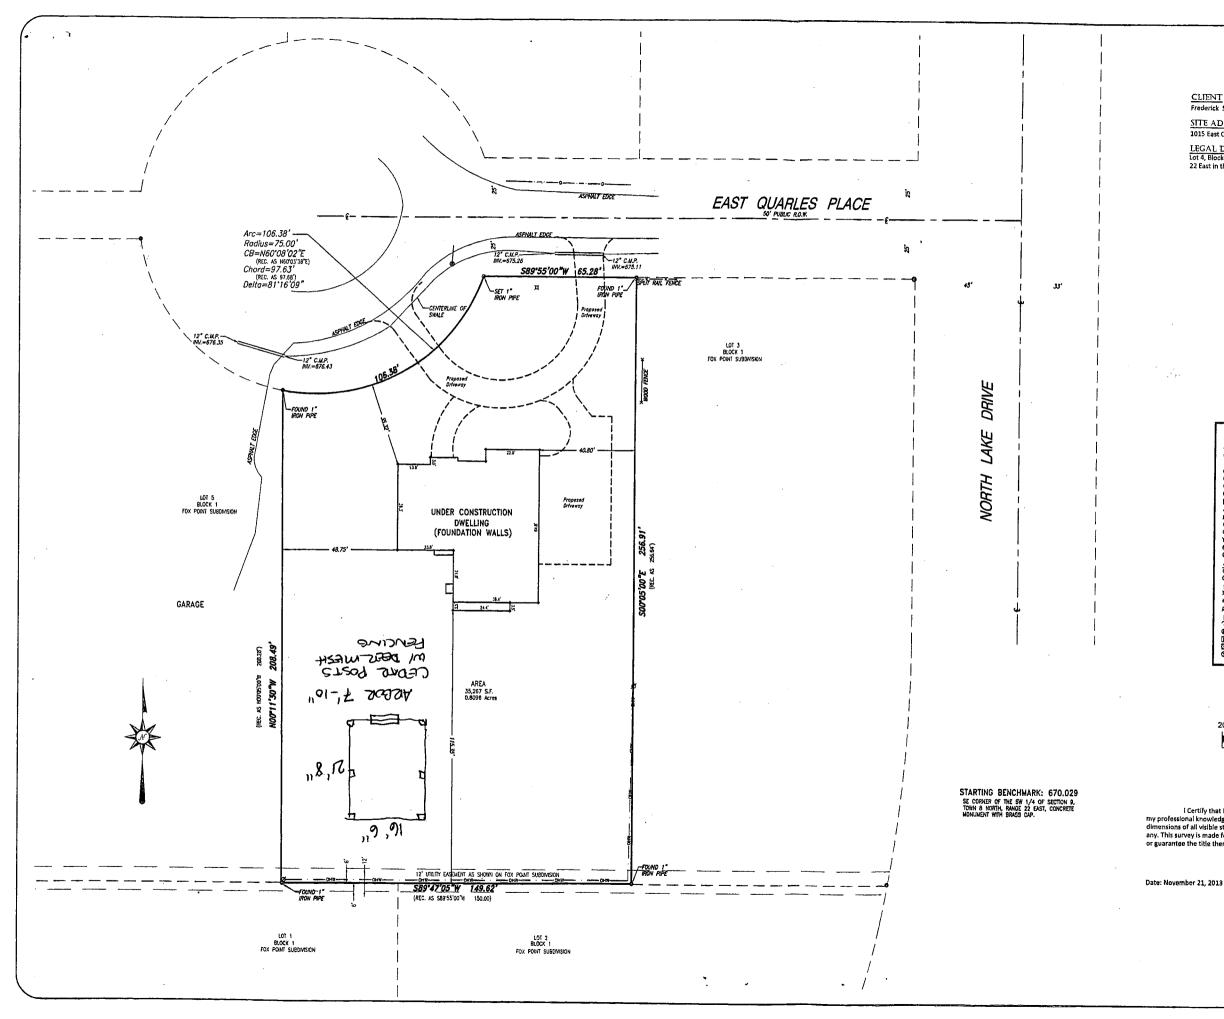

| , 19 <u>95</u><br>X (SEA<br>(SEA<br>(SEA<br>)<br>                                                             | L) of eed             |

·.

:

3

.



30, AUgust Wisconsin Milwoukee

FP SUBD. BLK#1 Lot # 4

Saliono SIOI

1 2/12 ' h bg





## PLAT OF SURVEY

CLIENT Frederick Stratton

SITE ADDRESS

1015 East Quarles Place, Village of Fox Point, Milwaukee County, Wisconsin.

LEGAL DESCRIPTION Lot 4, Block 1, Fox Point Subdivision, being a part of the Southwest 1/4 of Section 9, Town 8 North, Range 22 East in the Village of Fox Point, Milwaukee County, Wisconsin.

CHAPUT LAND SURVEYS







I Certify that I have surveyed the above described property (Property), and the above map is correct to the best of my professional knowledge and belief and shows the size and location of the Property, its exterior boundaries, the location and dimensions of all visible structures thereon, boundary fences, apparent easements and readways and visible engassenbagnts, if any. This survey is made for the exclusive use of the prosent owners of