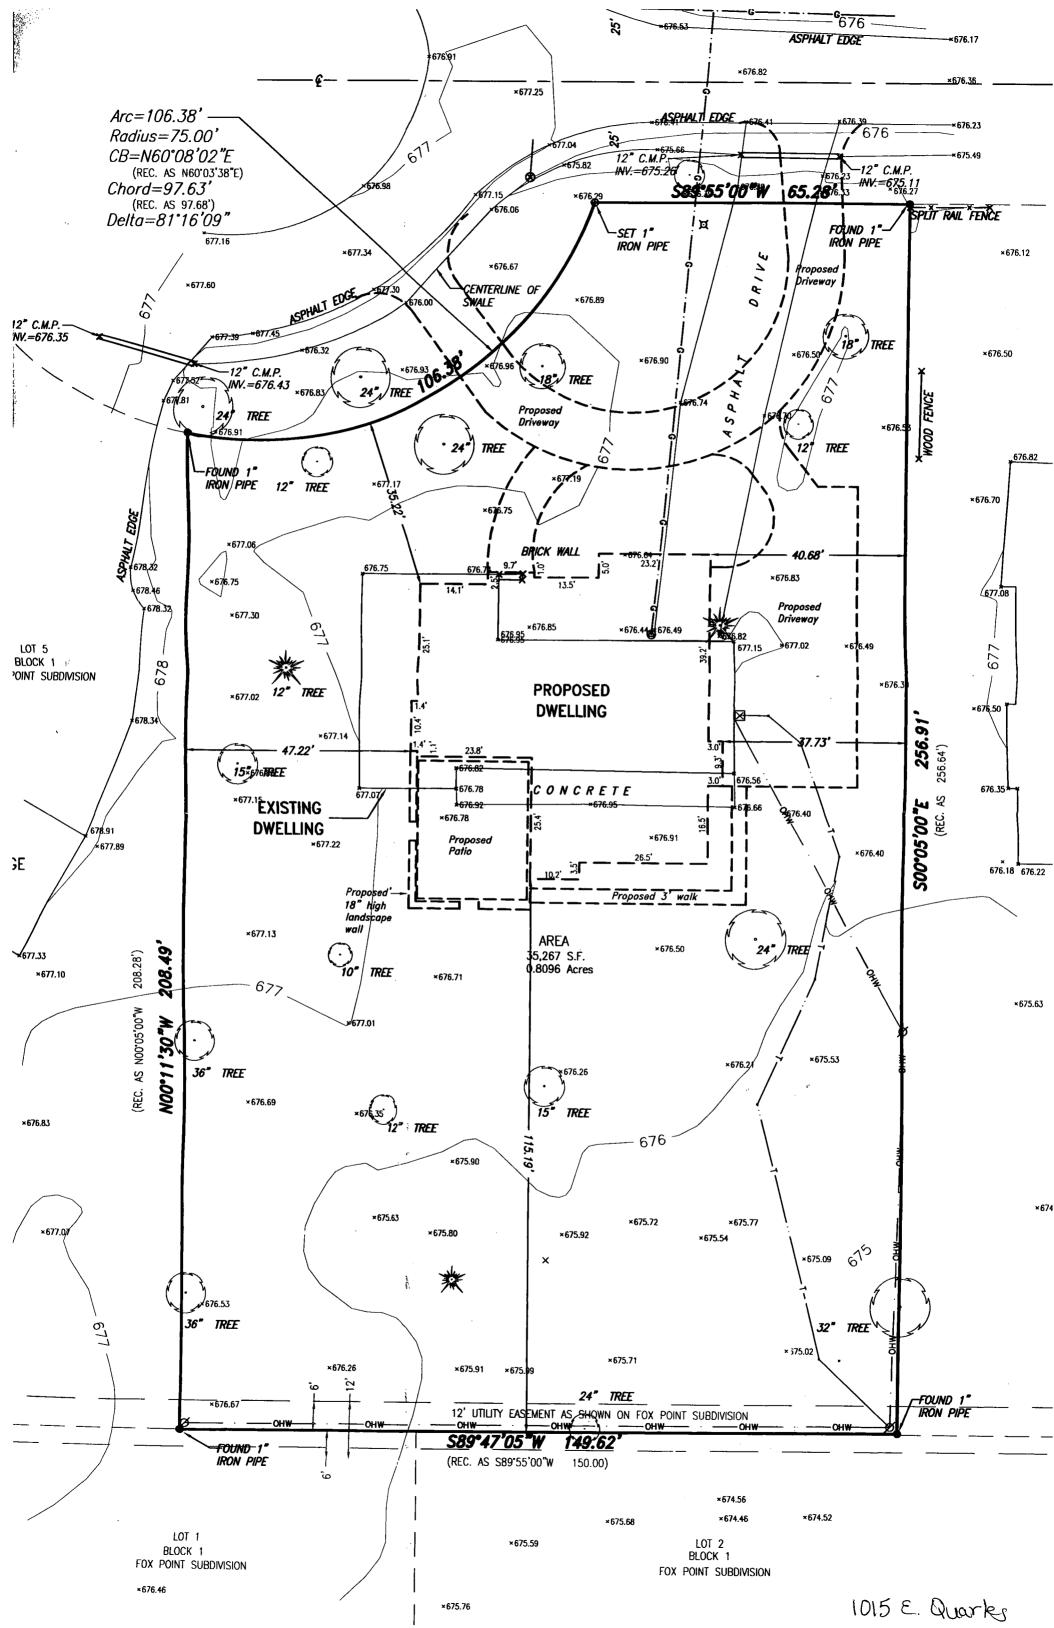

WARRANTYDEED

|                          | VILLAGE OF FOX POINT<br>MILWAUKEE COUNTY<br>WISCONSIN<br>PROPERTY MAINTENANCE<br>COMPLIANCE NOTICE | VILLAGE HALL<br>7200 N. SANTA MONICA BLVD.<br>FOX POINT 53217-3505<br>414-351-8900<br>FAX 414-351-8909 |
|--------------------------|----------------------------------------------------------------------------------------------------|--------------------------------------------------------------------------------------------------------|
| Property Owner:          | <u>Jlen</u> Date:                                                                                  | Z/(3/11                                                                                                |
| Address: <u>1015 E (</u> | 2 corles                                                                                           |                                                                                                        |