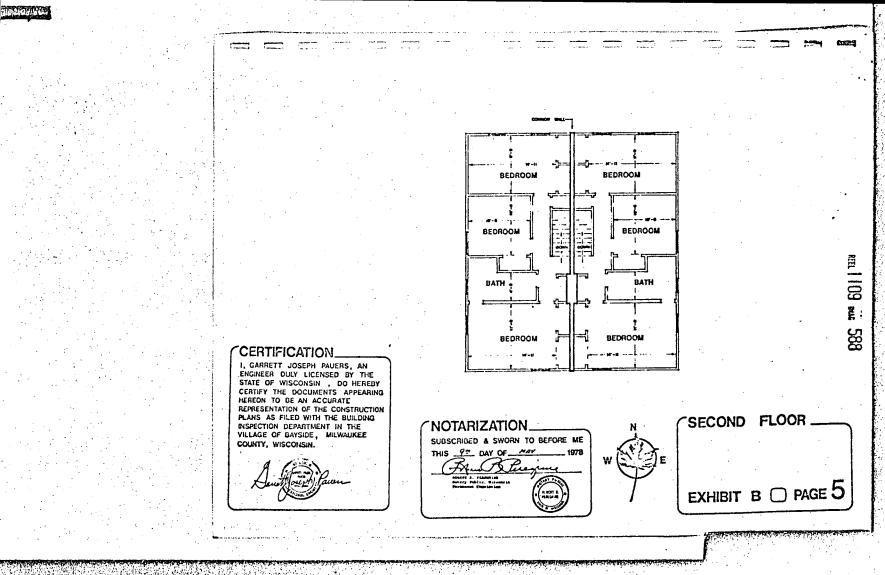

med to be the actual boundaries rather than the description expressed in the survey or floor plans, regardless of settling or lateral movement of the buildings and regardless of minor variations between boundaries shown on the survey and floor plans and those of the building or units as located and erected.

#### Section 3. COMMON AND LIMITED COMMON AREAS.

(a) The Common Areas consist of the roof on the entire building, the common wall separating the units as hereinbefore described, the private frontage road situated at the north edge of the property and immediately adjacent to West Brown Deer Road and all other area which is not a part of the unit or designated as Limited Common Area. Maintenance of the Common Area shall be shared by the owners of both units. No major repair or











replacement of the roof shall be made without the agreement of the owners of both units, provided, however, that minor repairs not affecting the appearance of the roof shall be made by the owner of the unit beneath the roof area requiring such repair. The owners of both units shall share equally the cost of keeping and maintaining the common wall dividing the units in good order and repair, provided, however, that damage to one side of the common wall not affecting the other side shall be repaired and maintained by the owner of the unit on whose side the damage has occurred or the maintenance is required.

- (b) Areas identified on Exhibit B as Limited Common Areas are appurtenant to the unit designated on Exhibit B and are limited for the exclusive use of the owner or owners of such uni