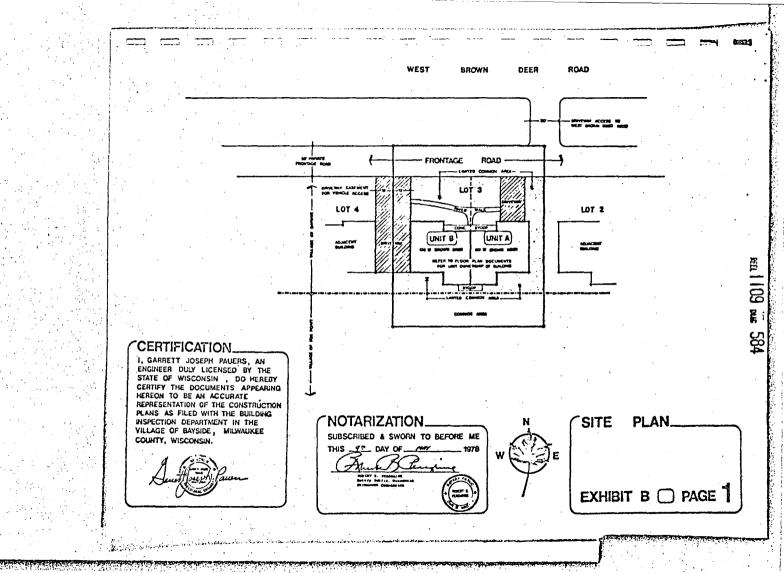

ly presumed to be the actual boundaries rather than the description expressed in the survey or floor plans, regardless of settling or lateral movement of the buildings and regardless of minor variations between boundaries shown on the survey and floor plans and those of the building or units as located and erected.

#### Section 3. COMMON AND LIMITED COMMON AREAS.

(a) The Common Areas consist of the roof on the entire building, the common wall separating the units as hereinbefore described, the private frontage road situated at the north edge of the property and immediately adjacent to West Brown Deer Road and all other area which is not a part of the unit or designated as Limited Common Area. Maintenance of the Common Area shall be shared by the owners of both units. No major repair or











replacement of the roof shall be made without the agreement of the owners of both units, provided, however, that minor repairs not affecting the appearance of the roof shall be made by the owner of the unit beneath the roof area requiring such repair. The owners of both units shall share equally the cost of keeping and maintaining the common wall dividing the units in good order and repair, provided, however, that damage to one side of the common wall not affecting the other side shall be repaired and maintained by the owner of the unit on whose side the damage has occurred or the maintenance is required.

- (b) Areas identified on Exhibit B as Limited Common Areas are appurtenant to the unit designated on Exhibit B and are limited for the exclusive use of the owner or owners of