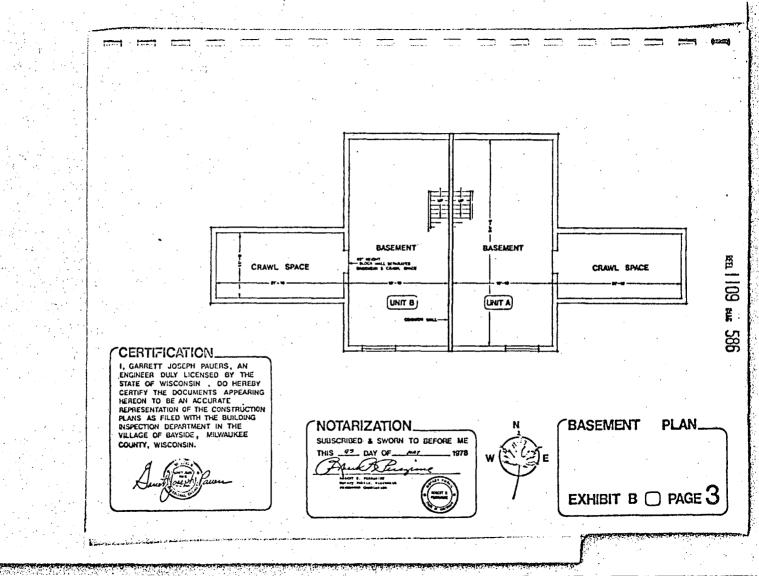

resumed to be the actual boundaries rather than the description expressed in the survey or floor plans, regardless of settling or lateral movement of the buildings and regardless of minor variations between boundaries shown on the survey and floor plans and those of the building or units as located and erected.

#### Section 3. COMMON AND LIMITED COMMON AREAS.

(a) The Common Areas consist of the roof on the entire building, the common wall separating the units as hereinbefore described, the private frontage road situated at the north edge of the property and immediately adjacent to West Brown Deer Road and all other area which is not a part of the unit or designated as Limited Common Area. Maintenance of the Common Area shall be shared by the owners of both units. No major repair or











replacement of the roof shall be made without the agreement of the owners of both units, provided, however, that minor repairs not affecting the appearance of the roof shall be made by the owner of the unit beneath the roof area requiring such repair. The owners of both units shall share equally the cost of keeping and maintaining the common wall dividing the units in good order and repair, provided, however, that damage to one side of the common wall not affecting the other side shall be repaired and maintained by the owner of the unit on whose side the damage has occurred or the maintenance is required.

- (b) Areas identified on Exhibit B as Limited Common Areas are appurtenant to the unit designated on Exhibit B and are limited for the exclusive use of the owner or owners of such