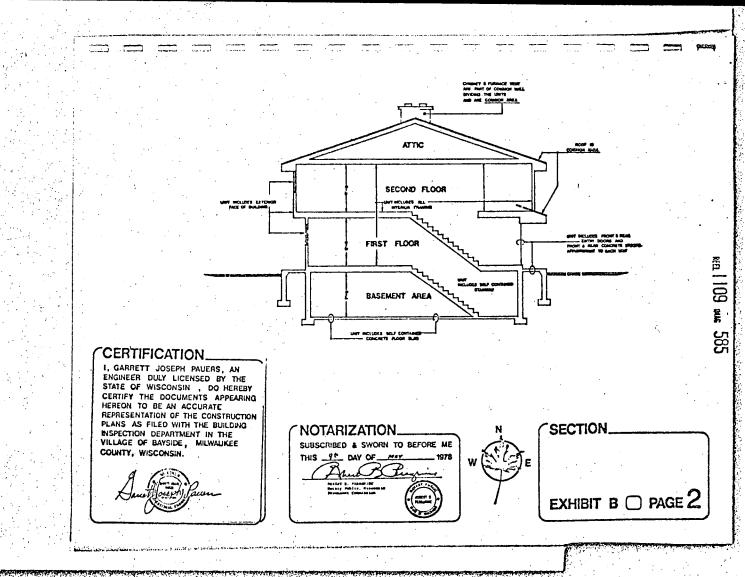

presumed to be the actual boundaries rather than the description expressed in the survey or floor plans, regardless of settling or lateral movement of the buildings and regardless of minor variations between boundaries shown on the survey and floor plans and those of the building or units as located and erected.

#### Section 3. COMMON AND LIMITED COMMON AREAS.

(a) The Common Areas consist of the roof on the entire building, the common wall separating the units as hereinbefore described, the private frontage road situated at the north edge of the property and immediately adjacent to West Brown Deer Road and all other area which is not a part of the unit or designated as Limited Common Area. Maintenance of the Common Area shall be shared by the owners of both units. No major repair or











replacement of the roof shall be made without the agreement of the owners of both units, provided, however, that minor repairs not affecting the appearance of the roof shall be made by the owner of the unit beneath the roof area requiring such repair. The owners of both units shall share equally the cost of keeping and maintaining the common wall dividing the units in good order and repair, provided, however, that damage to one side of the common wall not affecting the other side shall be repaired and maintained by the owner of the unit on whose side the damage has occurred or the maintenance is required.

- (b) Areas identified on Exhibit B as Limited Common Areas are appurtenant to the unit designated on Exhibit B and are limited for the exclusive use of the owner or owners of su