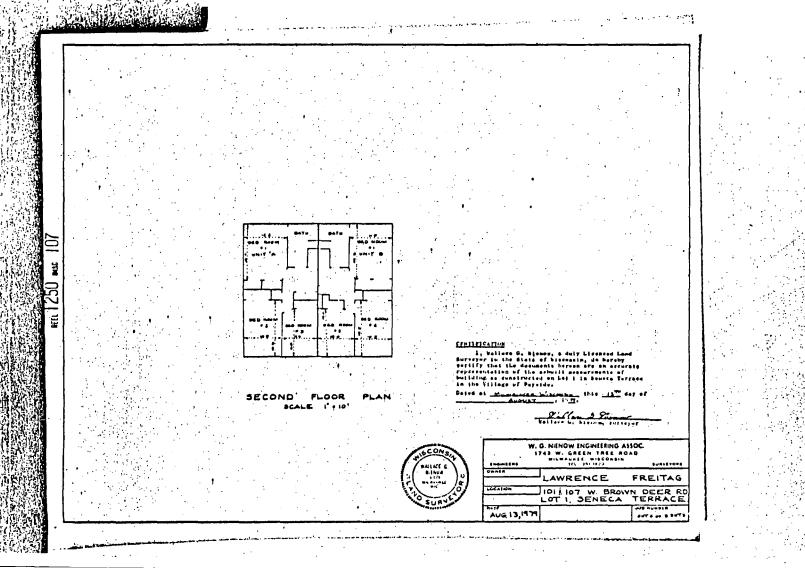

t A from Unit B, both of which are common area as hereinafter set forth. The westerly wall of Unit A on all levels is a corron wall between Unit A and Unit B on all levels (except in the attic area).

Unit A shall contain a three-bedroom town house consisting of a living room, dining area, kitchen, family room, three bedrooms, powder room, full bathroom on two levels, together with an enclosed garage with an overhead door, separated by a common wall between the northerly garage of Unit B, the attic area above the unit connected thereto by a scuttle and a basement area situated beneath and connected to the unit by a fully contained stairway.

(b) Unit B, more particularly described as 107 West Brown Deer Road, Bayside, Wisconsin, is the westerly one-half of the entire building (interior







Os.

and exterior) excluding the roof on the building and the common wall separating Unit  $\Lambda$  from Unit B, both of which are common area as hereinafter set forth. The easterly wall of Unit B on all levels is a common wall between Unit B and Unit  $\Lambda$  on all levels (except in the attic area).

Unit B shall contain a three-bedroom town house consisting of a living room, dining area, kitchen, family room, three bedrooms, powder room, full bathroom on two levels, together with an enclosed garage with an overhead door, separated by a common wall between the southerly garage of Unit \(\lambda\), the attic area above the unit connected thereto by a scuttle and a basement area situated beneath and connected to the unit by a fully contained stairway.

- (c) The building and each