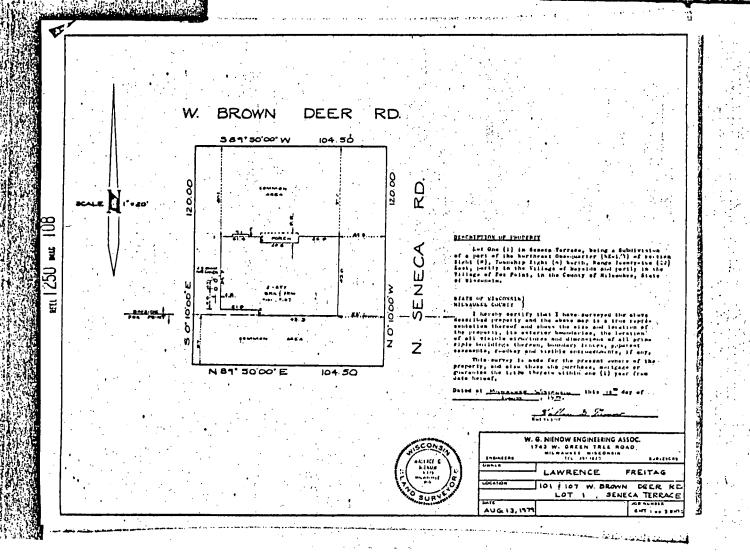

A from Unit B, both of which are common area as hereinafter set forth. The westerly wall of Unit A on all levels is a corron wall between Unit A and Unit B on all levels (except in the attic area).

Unit A shall contain a three-bedroom town house consisting of a living room, dining area, kitchen, family room, three bedrooms, powder room, full bathroom on two levels, together with an enclosed garage with an overhead door, separated by a common wall between the northerly garage of Unit B, the attic area above the unit connected thereto by a scuttle and a basement area situated beneath and connected to the unit by a fully contained stairway.

(b) Unit B, more particularly described as 107 West Brown Deer Road, Bayside, Wisconsin, is the westerly one-half of the entire building (interior







Os.

and exterior) excluding the roof on the building and the common wall separating Unit  $\Lambda$  from Unit B, both of which are common area as hereinafter set forth. The easterly wall of Unit B on all levels is a common wall between Unit B and Unit  $\Lambda$  on all levels (except in the attic area).

Unit B shall contain a three-bedroom town house consisting of a living room, dining area, kitchen, family room, three bedrooms, powder room, full bathroom on two levels, together with an enclosed garage with an overhead door, separated by a common wall between the southerly garage of Unit \(\lambda\), the attic area above the unit connected thereto by a scuttle and a basement area situated beneath and connected to the unit by a fully contained stairway.

- (c) The building and each un