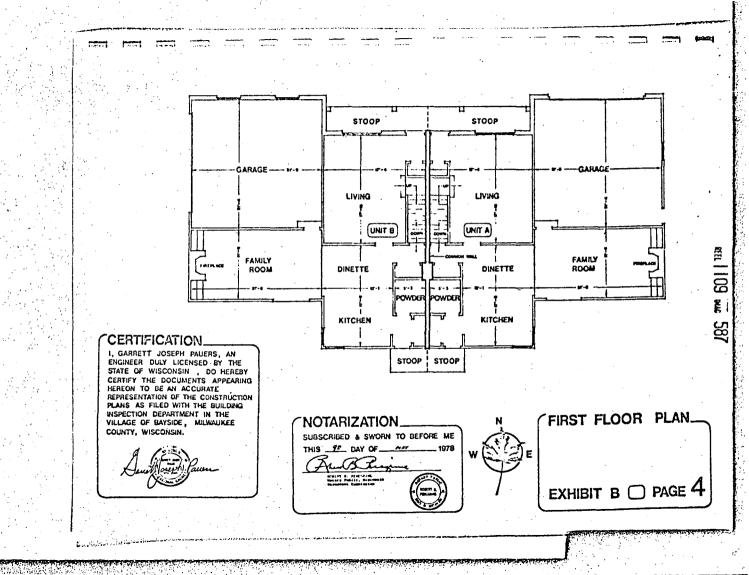

sumed to be the actual boundaries rather than the description expressed in the survey or floor plans, regardless of settling or lateral movement of the buildings and regardless of minor variations between boundaries shown on the survey and floor plans and those of the building or units as located and erected.

#### Section 3. COMMON AND LIMITED COMMON AREAS.

(a) The Common Areas consist of the roof on the entire building, the common wall separating the units as hereinbefore described, the private frontage road situated at the north edge of the property and immediately adjacent to West Brown Deer Road and all other area which is not a part of the unit or designated as Limited Common Area. Maintenance of the Common Area shall be shared by the owners of both units. No major repair or











replacement of the roof shall be made without the agreement of the owners of both units, provided, however, that minor repairs not affecting the appearance of the roof shall be made by the owner of the unit beneath the roof area requiring such repair. The owners of both units shall share equally the cost of keeping and maintaining the common wall dividing the units in good order and repair, provided, however, that damage to one side of the common wall not affecting the other side shall be repaired and maintained by the owner of the unit on whose side the damage has occurred or the maintenance is required.

- (b) Areas identified on Exhibit B as Limited Common Areas are appurtenant to the unit designated on Exhibit B and are limited for the exclusive use of the owner or owners of such u