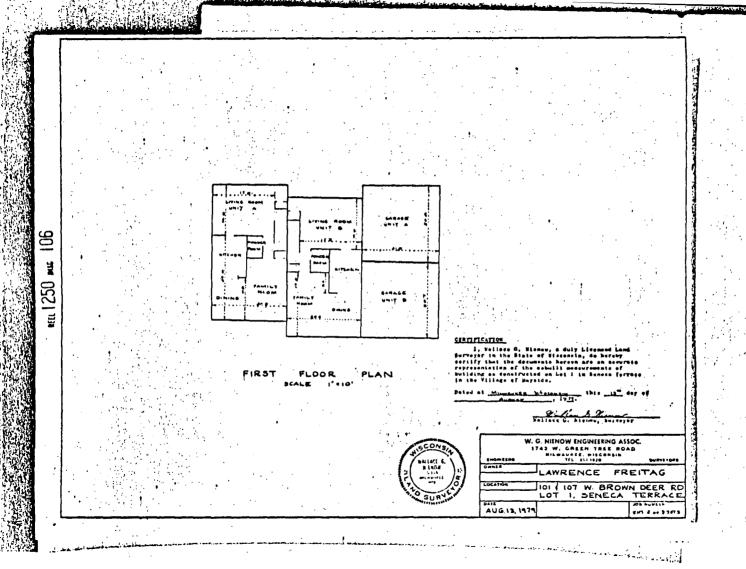

nit A from Unit B, both of which are common area as hereinafter set forth. The westerly wall of Unit A on all levels is a corron wall between Unit A and Unit B on all levels (except in the attic area).

Unit A shall contain a three-bedroom town house consisting of a living room, dining area, kitchen, family room, three bedrooms, powder room, full bathroom on two levels, together with an enclosed garage with an overhead door, separated by a common wall between the northerly garage of Unit B, the attic area above the unit connected thereto by a scuttle and a basement area situated beneath and connected to the unit by a fully contained stairway.

(b) Unit B, more particularly described as 107 West Brown Deer Road, Bayside, Wisconsin, is the westerly one-half of the entire building (interior







Os.

and exterior) excluding the roof on the building and the common wall separating Unit  $\Lambda$  from Unit B, both of which are common area as hereinafter set forth. The easterly wall of Unit B on all levels is a common wall between Unit B and Unit  $\Lambda$  on all levels (except in the attic area).

Unit B shall contain a three-bedroom town house consisting of a living room, dining area, kitchen, family room, three bedrooms, powder room, full bathroom on two levels, together with an enclosed garage with an overhead door, separated by a common wall between the southerly garage of Unit \(\lambda\), the attic area above the unit connected thereto by a scuttle and a basement area situated beneath and connected to the unit by a fully contained stairway.

- (c) The building and eac