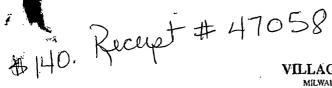

| Receipt No: 1.047053                    |                      | May 28, 2014 |
|-----------------------------------------|----------------------|--------------|
| •                                       | 8535 N FOXCROFT LANE |              |
| LICENSES & PERMIT<br>24-44430 ELECTRICA | S-ELECTRICAL PERMIT  | 120.00       |
| Total:                                  |                      | 120.00       |
|                                         |                      |              |
| CHECK                                   | Chk No: 8850         | 120.00       |
| Total Applied:                          |                      | 120.00       |
| Change Tendered:                        |                      | .00          |