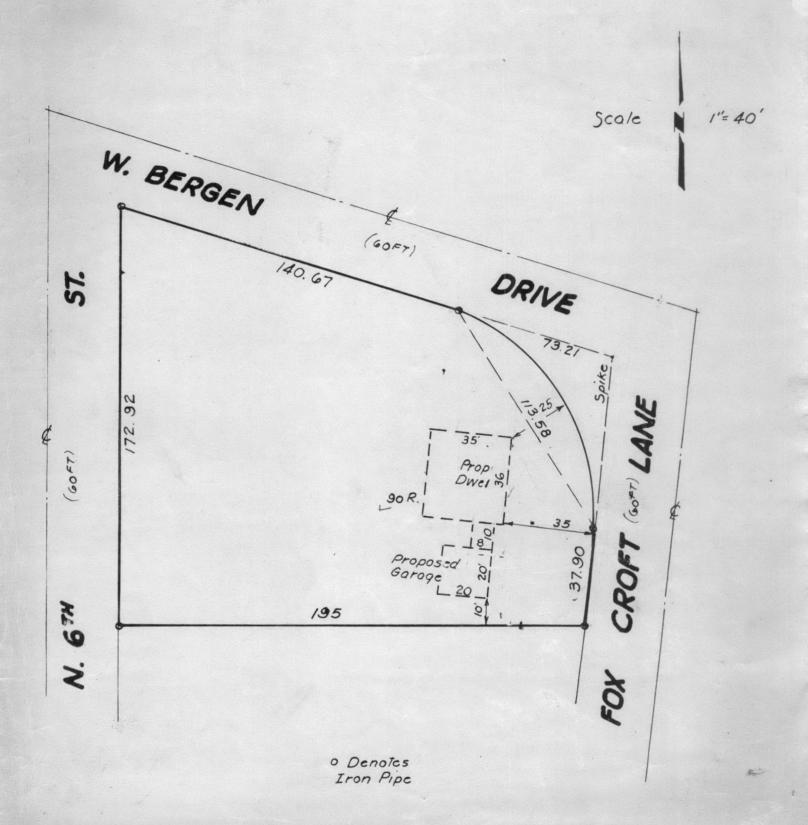

# CERTIFIED SURVEY MAP No.

of Lot 10 and vacated 6th St. adjoining on the west side, Fox Croft Highlands, being a part of the North East 1/4 of Section 8, Township 8 North, Range 22 East, in the Village of Fox Point, Milwaukee County, Wisconsin.