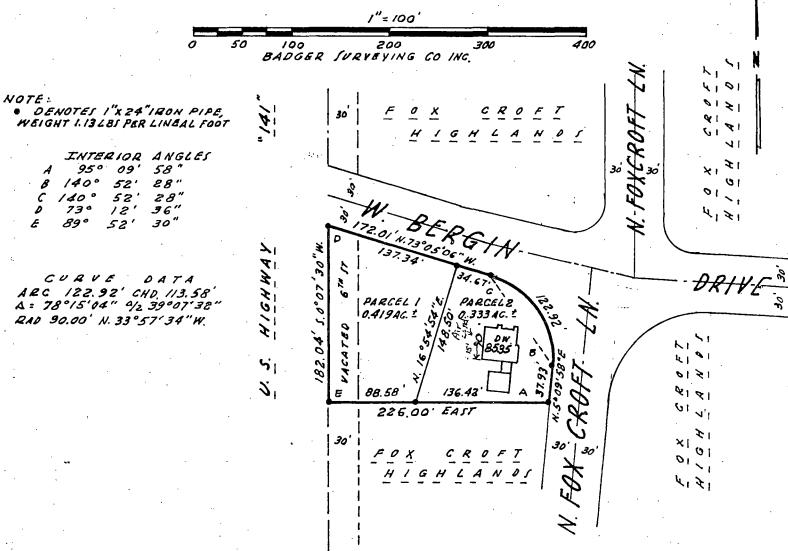

# CERTIFIED SURVEY MAP No.

of Lot 10 and vacated 6th St. adjoining on the west side, Fox Croft Highlands, being a part of the North East 1/4 of Section 8, Township 8 North, Range 22 East, in the Village of Fox Point, Milwaukee County, Wisconsin.

on OCT 111972 in Reel 68/ Image /6/0

Walter & Brigate

REGISTER OF GEEDS

Mr. Anthony Gulotta 8535 N. Fox Croft Lane

Fox Point, WI.

Tax Key # 053-1012 (Part of)

This is \_\_\_\_\_\_ homestead property.

PARCEL 2 of Certified Survey Map No. 1906 of Lot 10 and vacated 6th Street adjoining on the west side, Fox Croft Highlands, being a part of the North East \(\frac{1}{4}\) of Section Tax 8, Township 8 North, Range 22 East, in the Village of Fox Point, Milwaukee County, Wisconsin, recorded September 14th, 1972, in Reel 676, Image 1903 as Document No. 4706355.