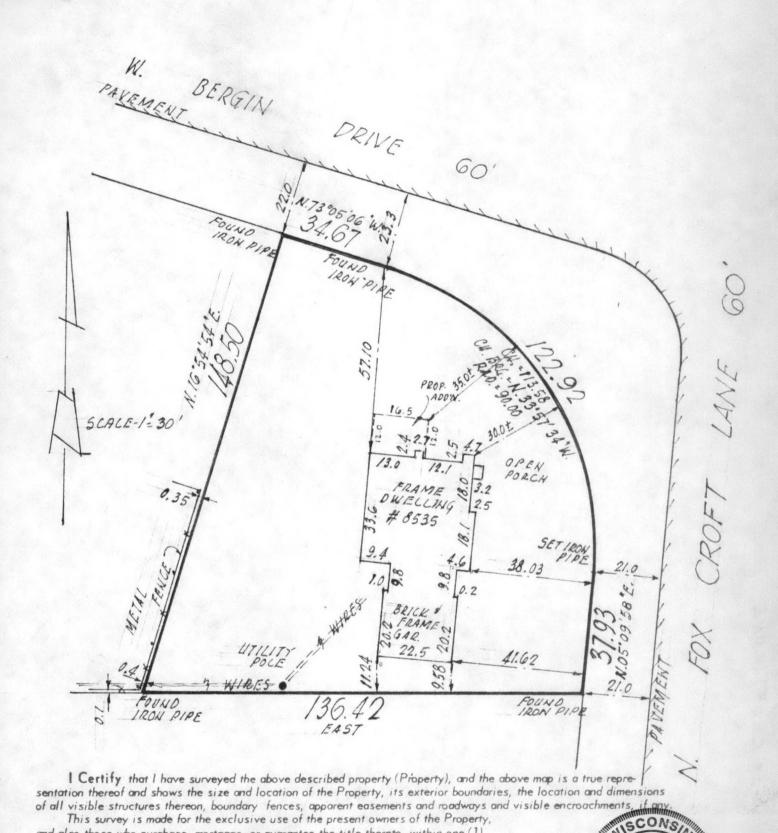

Parcel Identification Number (PIN)

This is homestead property.

Parcel Two (2) of Certified Survey Map No. 1906, recorded September 14, 1972 in Reel 676, Image 1903, as Document No. 4706355, of Lot 10 and Vacated 6th street adjoining on the West side, Fox Croft Highlands, being a part of the Northeast ¼ of Section 8, in Township 8 North, Range 22 East, in the Village of Fox Point, County of Milwaukee, State of Wisconsin.

on OCT 111972 in Reel 68/ Image /6/0

Walter & Brigate

REGISTER OF GEEDS

Mr. Anthony Gulotta 8535 N. Fox Croft Lane

Fox Point, WI.

Tax Key # 053-1012 (Part of)

This is \_\_\_\_\_\_ homestead property.

PARCEL 2 of Certified Survey Map No. 1906 of Lot 10 and vacated 6th Street adjoining on the west side, Fox Croft Highlands, being a part of the North East \(\frac{1}{4}\) of Section Tax 8, Township 8 North, Range 22 East, in the Village of Fox Point, Milwaukee County, Wisconsin, recorded September 14th, 1972, in Reel 676, Image 1903 as Document No. 4706355.