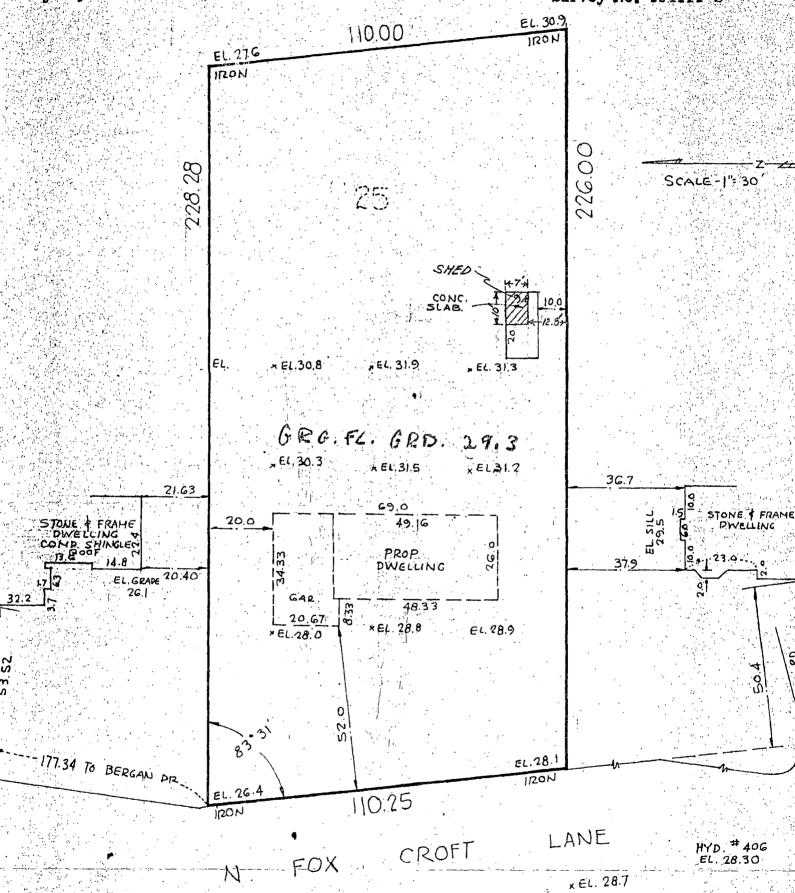

## Plat of Survey

Known as 8500 North Fox Croft Lane, in the Village of Fox Point, Wisconsin Lot 25 in FOX CROFT HIGHLANDS, being a Subdivision of a part of the S W 1/4 of the N E 1/4 of Section 8, T 8 N, R 22 E, in the Village of Fox Point, Milwaukee County, Wisconsin.

May 28, 1963

Survey No. 104111-S

We Certify that we have surveyed the above described property and that the above plat is an accurate survey and, a true representation thereof and correctly shows the exterior boundary lines and location of buildings and other improvements on said property and the correct measurements thereof.

NATIONAL SURVEY SERVICE
CIVIL ENGINEERS AND SURVEYORS
5729 W. VLIET ST. BLUEMOUND 8 9830
MILWAUKEE 8, WISCONSIN

NEL. 27.9

Kenneth & Berke

6727997 REGISTER'S OFFICE }ss Milwaukee County, WI 50 AM M FRANCES M. CEFALU, a single person FEB - 9 1993 REEL 2946 IMAGE 740 nveys and warrants to
M. REZA ESLAMI and SIMIN ESLAMI, husband and wife, Walter Brigate REGISTER OF DEEDS as survivorship marital property LEZA ESCAMI 8 SUD N FOX CROFT LN the following described real estate in ..... Milwaukee ..... FOX POINT WI 53217 State of Wisconsin: 053-1027 Tax Parcel No: Lot Twenty-five (25) in Fox Croft Highlands, being a Subdivision of the South West One-quarter (1/4) of the North East One-quarter (1/4) of Section Eight (8), in Township Eight (8) North, Range Twenty-two (22) East, in the Village of Fox Point, Milwaukee County, Milwaukee, Wisconsin. 6727997 RECORD 10.00 366,00 AME CHANG TRANSFER This is ..... homestead property. (is) XiXXXX) Exception to warranties: municipal and zoning ordinances, recorded easements for public utilities serving the property, recorded building and use restrictions and covenants, general taxes levied in the year of closing. day of January (SEAL) AUTHENTICATION ACKNOWLEDGMENT STATE OF WISCONSIN Signature(s) ...

May 28, 1963

Survey No. 104111-S

We Certify that we have surveyed the above described property and that the above plat is an accurate survey and a true representation thereof and correctly shows the exterior boundary lines and location of buildings and other improvements on said property and the correct measurements thereof.

# NATIONAL SURVEY SERVICE CIVIL ENGINEERS AND SURVEYORS

5729 W. VLIET ST. BLUEMOUND 8-9830 MILWAUKEE 8, WISCONSIN

Kenneth & Buke SURVEYOR

|                                      | ipality   |                                  | nty Milw                    | 1         | Bd. Rm    | s. 3                     | 12           | \$ 29,500,00   |
|--------------------------------------|-----------|----------------------------------|-----------------------------|-----------|-----------|--------------------------|--------------|----------------|
| Basement                             |           | Ist Floor                        |                             | F:por     |           |                          |              | •              |
| Full X steel beam and                |           | L.R. 12.7 x 17.2                 | L.R.                        |           |           |                          |              |                |
| Heat: gas X coal                     | oil       |                                  |                             |           |           |                          |              |                |
|                                      | oker      | D.R. 12.6 x 9.7 Cab.             | D.R.                        |           |           |                          |              |                |
| bot water forced                     | d air X   | Kitchen 15 x 12                  | Kitchen                     |           |           | Size 57                  | x 26         | & FR           |
| name of unit Mue.                    | ller      | cabinets oak                     | cabinets                    |           |           | Age 3                    | vears        |                |
| annual fuel cost                     |           | disposal X O&R Fan               | disposal                    |           |           | Constr.                  | Brick-       | - Frame        |
| Water heater: 30 g                   |           | Lav.: X                          | Lav.:                       |           |           | Cond. I                  | erfect       | 5              |
| efec. gas X                          | coal      | Bath: Divided CT SOT             | Bath:                       | ~         |           | Taxes \$                 | 625.47       | L net &66      |
| name                                 |           | F.R. 15 x 12                     |                             |           |           | Garage                   | 2 car        | Att. OHD       |
| Lavatory 220 W                       | iringX    | B.R.11.6 x 15.9                  | B.R.                        |           |           |                          | ee bel       |                |
|                                      |           | B.R.11 x 13.6                    | B.R.                        |           |           | pvd. stre                | et x         | curb & gutters |
| Roof: comp.X wood slate B.R. 10 x 11 |           | B.R. 10 x 11                     | B.R.                        |           |           | pvd. alley pvd. sidewks. |              |                |
|                                      |           | B.R.                             | No. of                      | closets   | sewer     | X                        | mun. water X |                |
| Draperies LR, DR avail. cond.        |           | avail.                           | cond.                       |           | well      |                          | sep. tank    |                |
| Schools: Public grade                | Maj       | oledale                          | High                        | Vicole    | t-Dom     | Paro                     | chial St     | Bugene         |
| Transportation N. P                  | t. Was    | sh. Rd.                          |                             | Churc     | nes i     | A77 40                   |              | 44             |
| Location: 85 hu                      | indred (I | N)-(30) hundred (E)-(W)          | ; Closest main              | streets   | or highw  | ays De                   | an Rd.       | Highway 111    |
| # Lot- 110x220                       | 6x110     | .25x228.28                       |                             |           |           |                          |              |                |
| Thermo in LR .                       | - Copy    | per Plumbing- Oak tr             | im thhiugh                  | out.      |           |                          |              |                |
| Aluminum stor                        | ms &      | screens                          |                             |           |           |                          |              |                |
| -                                    |           |                                  |                             |           |           |                          |              |                |
| 17.70                                |           |                                  |                             |           |           |                          |              |                |
| May Y                                |           |                                  |                             |           |           |                          |              | ,              |
| General: (1) Reason for s            |           | Trade? (3) Rents, occupants (4-5 |                             | ontingenc | ies (7) C | ompensati                | on to co-c   | op broker A    |
|                                      |           |                                  | <ul> <li>address</li> </ul> |           |           |                          |              |                |
| Owner BRUCE, BARR                    | Y &       | phone<br>INC. phone 962-4413     |                             |           | il End    |                          |              | 352-6453       |