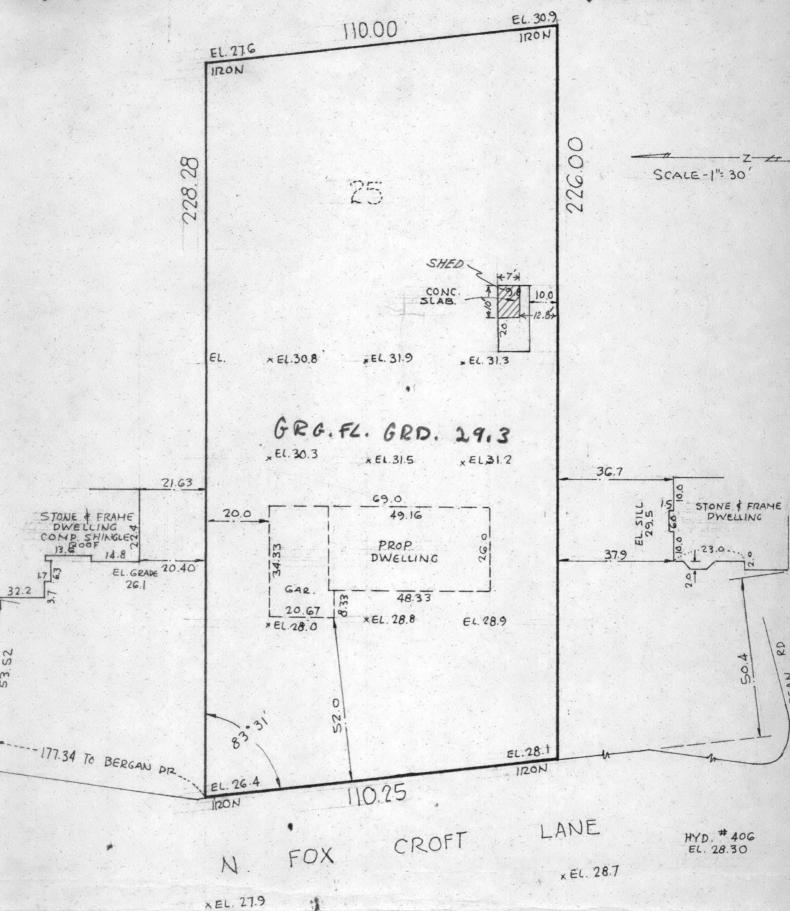

## Plat of Survey

Known as 8500 North Fox Croft Lane, in the Village of Fox Point, Wisconsin Lot 25 in FOX CROFT HIGHLANDS, being a Subdivision of a part of the S W 1/4 of the N E 1/4 of Section 8, T 8 N, R 22 E, in the Village of Fox Point, Milwaukee County, Wisconsin.

May 28, 1963

Survey No. 104111-S

We Certify that we have surveyed the above described property and that the above plat is an accurate survey and, a true representation thereof and correctly shows the exterior boundary lines and location of buildings and other improvements on said property and the correct measurements thereof.

NATIONAL SURVEY SERVICE
CIVIL ENGINEERS AND SURVEYORS
5729 W. VLIET ST. BLUEMOUND 8 9830
MILWAUKEE 8, WISCONSIN

NEL. 27.9

Kenneth & Berke

6727997 REGISTER'S OFFICE }ss Milwaukee County, WI 50 AM M FRANCES M. CEFALU, a single person FEB - 9 1993 REEL 2946 IMAGE 740 nveys and warrants to
M. REZA ESLAMI and SIMIN ESLAMI, husband and wife, Walter Brigate REGISTER OF DEEDS as survivorship marital property LEZA ESCAMI 8 SUD N FOX CROFT LN the following described real estate in ..... Milwaukee ..... FOX POINT WI 53217 State of Wisconsin: 053-1027 Tax Parcel No: Lot Twenty-five (25) in Fox Croft Highlands, being a Subdivision of the South West One-quarter (1/4) of the North East One-quarter (1/4) of Section Eight (8), in Township Eight (8) North, Range Twenty-two (22) East, in the Village of Fox Point, Milwaukee County, Milwaukee, Wisconsin. 6727997 RECORD 10.00 366,00 AME CHANG TRANSFER This is ..... homestead property. (is) XiXXXX) Exception to warranties: municipal and zoning ordinances, recorded easements for public utilities serving the property, recorded building and use restrictions and covenants, general taxes levied in the year of closing. day of January (SEAL) AUTHENTICATION ACKNOWLEDGMENT STATE OF WISCONSIN Signature(s) ...

May 28, 1963

Survey No. 104111-S

We Certify that we have surveyed the above described property and that the above plat is an accurate survey and a true representation thereof and correctly shows the exterior boundary lines and location of buildings and other improvements on said property and the correct measurements thereof.

# NATIONAL SURVEY SERVICE CIVIL ENGINEERS AND SURVEYORS

5729 W. VLIET ST. BLUEMOUND 8-9830 MILWAUKEE 8, WISCONSIN

Kenneth & Buke SURVEYOR

|                                      | ipality   |                                  | nty Milw                    | 1         | Bd. Rm    | s. 3                     | 12           | \$ 29,500,00   |
|--------------------------------------|-----------|----------------------------------|-----------------------------|-----------|-----------|--------------------------|--------------|----------------|
| Basement                             |           | Ist Floor                        |                             | F:por     |           |                          |              | •              |
| Full X steel beam and                |           | L.R. 12.7 x 17.2                 | L.R.                        |           |           |                          |              |                |
| Heat: gas X coal                     | oil       |                                  |                             |           |           |                          |              |                |
|                                      | oker      | D.R. 12.6 x 9.7 Cab.             | D.R.                        |           |           |                          |              |                |
| bot water forced                     | d air X   | Kitchen 15 x 12                  | Kitchen                     |           |           | Size 57                  | x 26         | & FR           |
| name of unit Mue.                    | ller      | cabinets oak                     | cabinets                    |           |           | Age 3                    | vears        |                |
| annual fuel cost                     |           | disposal X O&R Fan               | disposal                    |           |           | Constr.                  | Brick-       | - Frame        |
| Water heater: 30 g                   |           | Lav.: X                          | Lav.:                       |           |           | Cond. I                  | erfect       | 5              |
| efec. gas X                          | coal      | Bath: Divided CT SOT             | Bath:                       | ~         |           | Taxes \$                 | 625.47       | L net &66      |
| name                                 |           | F.R. 15 x 12                     |                             |           |           | Garage                   | 2 car        | Att. OHD       |
| Lavatory 220 W                       | iringX    | B.R.11.6 x 15.9                  | B.R.                        |           |           |                          | ee bel       |                |
|                                      |           | B.R.11 x 13.6                    | B.R.                        |           |           | pvd. stre                | et x         | curb & gutters |
| Roof: comp.X wood slate B.R. 10 x 11 |           | B.R. 10 x 11                     | B.R.                        |           |           | pvd. alley pvd. sidewks. |              |                |
|                                      |           | B.R.                             | No. of                      | closets   | sewer     | X                        | mun. water X |                |
| Draperies LR, DR avail. cond.        |           | avail.                           | cond.                       |           | well      |                          | sep. tank    |                |
| Schools: Public grade                | Maj       | oledale                          | High                        | Vicole    | t-Dom     | Paro                     | chial St     | Bugene         |
| Transportation N. P                  | t. Was    | sh. Rd.                          |                             | Churc     | nes i     | A77 40                   |              | 44             |
| Location: 85 hu                      | indred (I | N)-(30) hundred (E)-(W)          | ; Closest main              | streets   | or highw  | ays De                   | an Rd.       | Highway 111    |
| # Lot- 110x220                       | 6x110     | .25x228.28                       |                             |           |           |                          |              |                |
| Thermo in LR .                       | - Copy    | per Plumbing- Oak tr             | im thhiugh                  | out.      |           |                          |              |                |
| Aluminum stor                        | ms &      | screens                          |                             |           |           |                          |              |                |
| -                                    |           |                                  |                             |           |           |                          |              |                |
| 17.70                                |           |                                  |                             |           |           |                          |              |                |
| May Y                                |           |                                  |                             |           |           |                          |              | ,              |
| General: (1) Reason for s            |           | Trade? (3) Rents, occupants (4-5 |                             | ontingenc | ies (7) C | ompensati                | on to co-c   | op broker A    |
|                                      |           |                                  | <ul> <li>address</li> </ul> |           |           |                          |              |                |
| Owner BRUCE, BARR                    | Y &       | phone<br>INC. phone 962-4413     |                             |           | il End    |                          |              | 352-6453       |