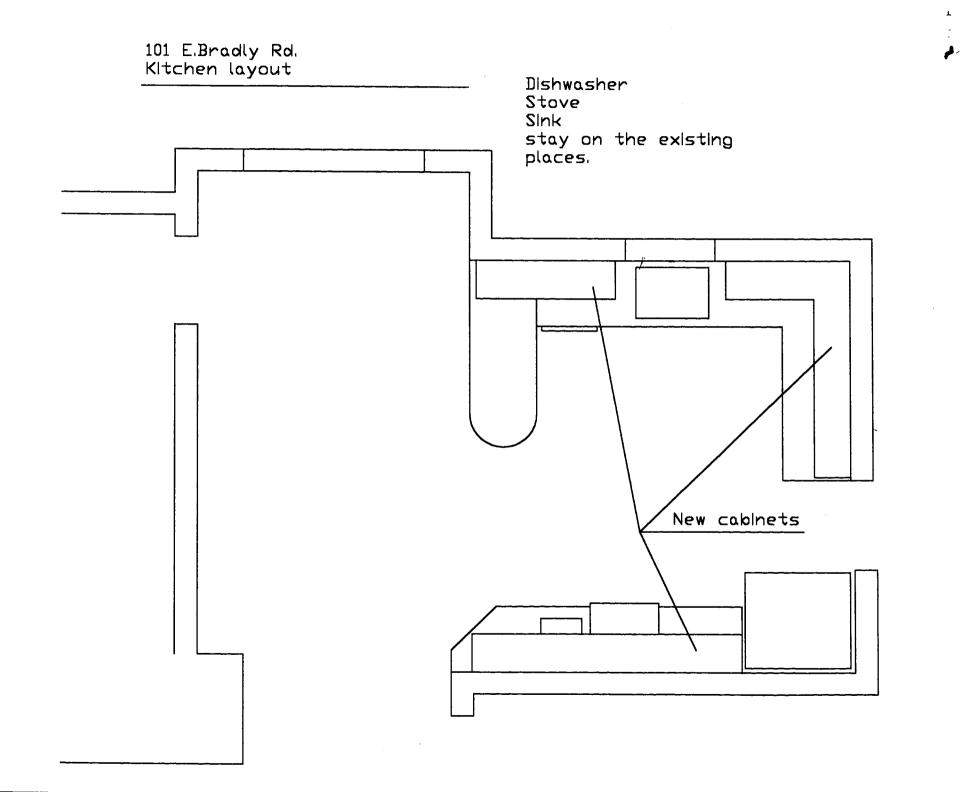

## **APPLICATION FOR BUILDING OR RAZING**

The undersigned hereby applies for a permit to build or raze, in accordance with the information tabulated hereafter,

| Type of Project:      | Kitchen Remodel                                                                               | Address:       | 101 E Bradley Road Fox Point                      |
|-----------------------|-----------------------------------------------------------------------------------------------|----------------|---------------------------------------------------|
| a) pe diminojecti     | Residence, Garage, Store, Office, School, Fence, Shed, Sign, Swimming Pool, E                 |                |                                                   |
| Size of Structure:    | 200 (square feet/cubic feet)                                                                  | Height of Stru | ucture:(stories or feet)                          |
| Distance - Street     | Line to Front Line of Structure:                                                              | (feet) Distant | ce - Side Lot Line to Structure:(feet)            |
| Estimated Cost:       | 10,000                                                                                        |                |                                                   |
| Remarks <i>–Pleas</i> | e indicate scope of work:                                                                     |                |                                                   |
|                       | place the kitchen cabinets and counter tops.<br>ubs to pull seperate permits). Flooring and c |                | I work at pass through location. Minor electrical |
|                       | , .                                                                                           |                |                                                   |