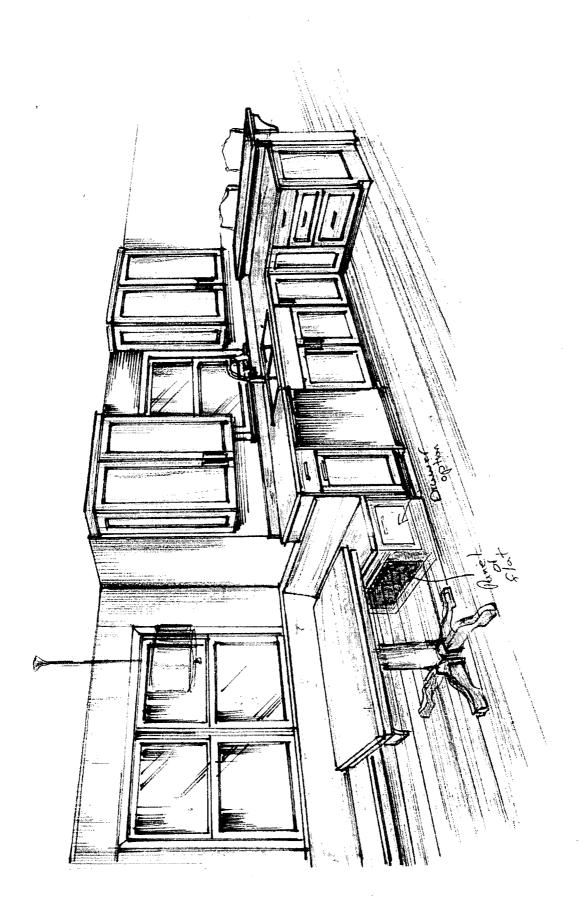

## **APPLICATION FOR BUILDING OR RAZING**

The undersigned hereby applies for a permit to build or raze, in accordance with the information tabulated hereafter,

| Type of Project:      | Kitchen Remodel                                                                               | Address:       | 101 E Bradley Road Fox Point                      |
|-----------------------|-----------------------------------------------------------------------------------------------|----------------|---------------------------------------------------|
| a) pe diminojecti     | Residence, Garage, Store, Office, School, Fence, Shed, Sign, Swimming Pool, E                 |                |                                                   |
| Size of Structure:    | 200 (square feet/cubic feet)                                                                  | Height of Stru | ucture:(stories or feet)                          |
| Distance - Street     | Line to Front Line of Structure:                                                              | (feet) Distant | ce - Side Lot Line to Structure:(feet)            |
| Estimated Cost:       | 10,000                                                                                        |                |                                                   |
| Remarks <i>–Pleas</i> | e indicate scope of work:                                                                     |                |                                                   |
|                       | place the kitchen cabinets and counter tops.<br>ubs to pull seperate permits). Flooring and c |                | I work at pass through location. Minor electrical |
|                       | , .                                                                                           |                |                                                   |