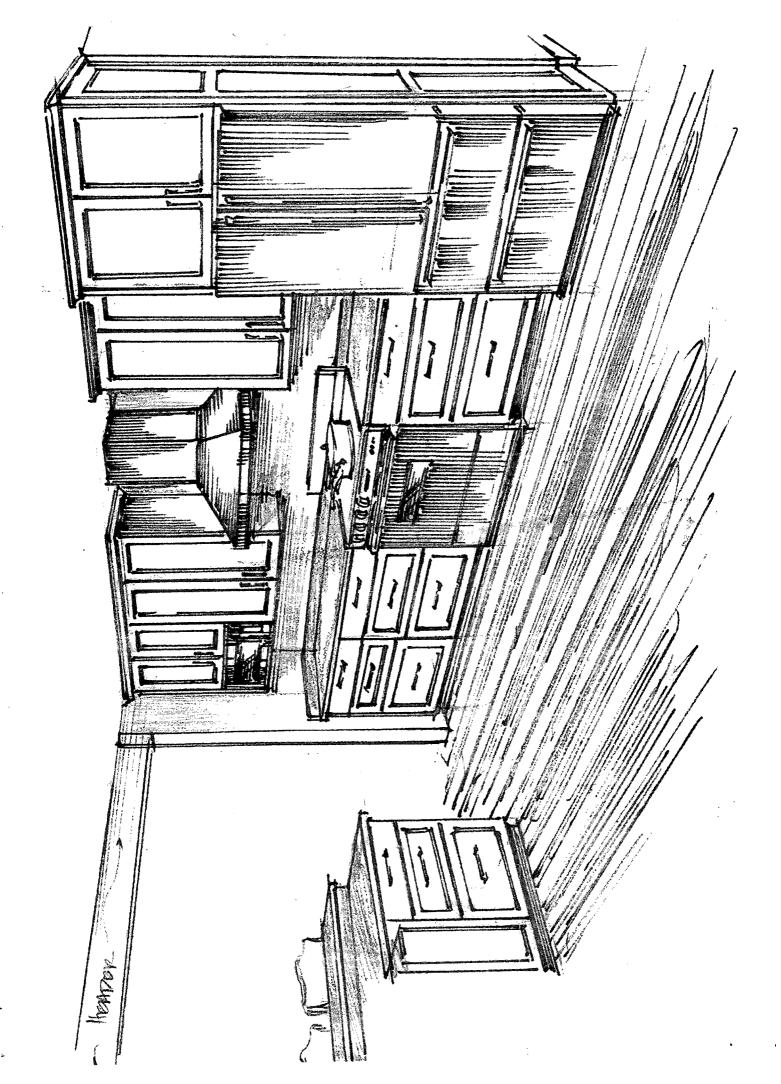

## **APPLICATION FOR BUILDING OR RAZING**

The undersigned hereby applies for a permit to build or raze, in accordance with the information tabulated hereafter,

| Type of Project:      | Kitchen Remodel                                                                               | Address:       | 101 E Bradley Road Fox Point                      |
|-----------------------|-----------------------------------------------------------------------------------------------|----------------|---------------------------------------------------|
| a) pe diminojecti     | Residence, Garage, Store, Office, School, Fence, Shed, Sign, Swimming Pool, E                 |                |                                                   |
| Size of Structure:    | 200 (square feet/cubic feet)                                                                  | Height of Stru | ucture:(stories or feet)                          |
| Distance - Street     | Line to Front Line of Structure:                                                              | (feet) Distant | ce - Side Lot Line to Structure:(feet)            |
| Estimated Cost:       | 10,000                                                                                        |                |                                                   |
| Remarks <i>–Pleas</i> | e indicate scope of work:                                                                     |                |                                                   |
|                       | place the kitchen cabinets and counter tops.<br>ubs to pull seperate permits). Flooring and c |                | I work at pass through location. Minor electrical |
|                       | , .                                                                                           |                |                                                   |