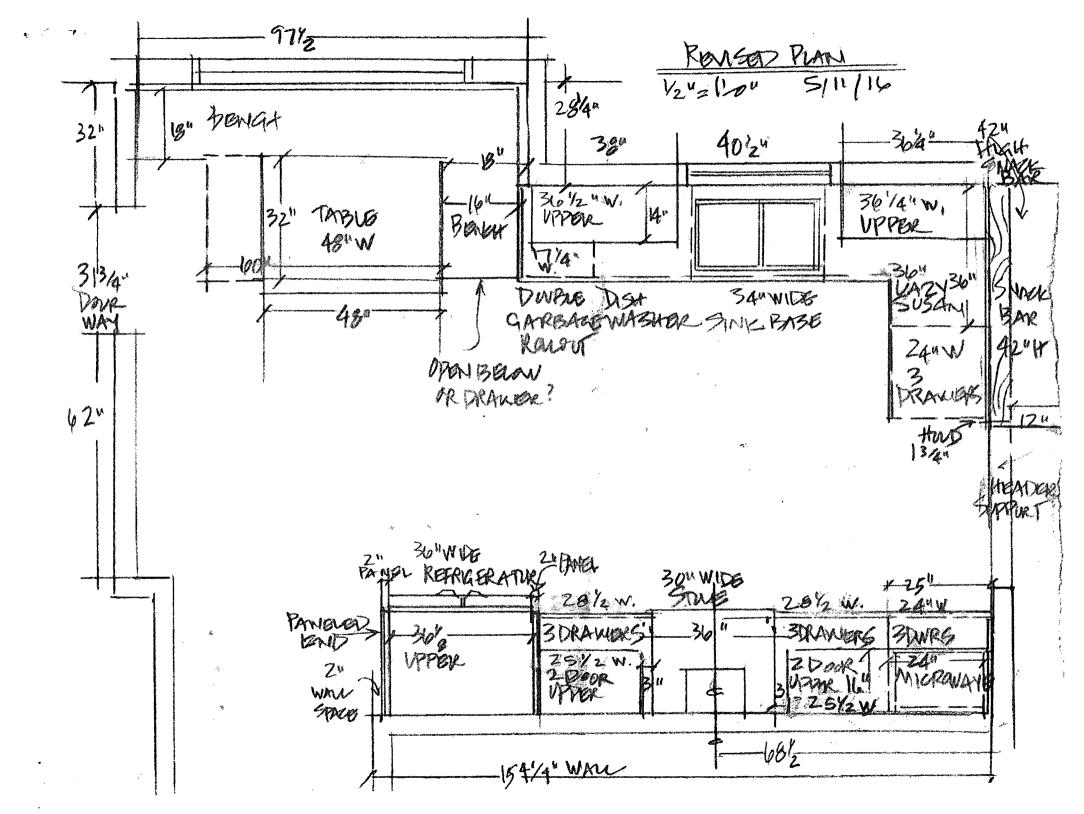

## **APPLICATION FOR BUILDING OR RAZING**

The undersigned hereby applies for a permit to build or raze, in accordance with the information tabulated hereafter,

| Type of Project:      | Kitchen Remodel                                                                               | Address:       | 101 E Bradley Road Fox Point                      |
|-----------------------|-----------------------------------------------------------------------------------------------|----------------|---------------------------------------------------|
| a) pe diminojecti     | Residence, Garage, Store, Office, School, Fence, Shed, Sign, Swimming Pool, E                 |                |                                                   |
| Size of Structure:    | 200 (square feet/cubic feet)                                                                  | Height of Stru | ucture:(stories or feet)                          |
| Distance - Street     | Line to Front Line of Structure:                                                              | (feet) Distant | ce - Side Lot Line to Structure:(feet)            |
| Estimated Cost:       | 10,000                                                                                        |                |                                                   |
| Remarks <i>–Pleas</i> | e indicate scope of work:                                                                     |                |                                                   |
|                       | place the kitchen cabinets and counter tops.<br>ubs to pull seperate permits). Flooring and c |                | I work at pass through location. Minor electrical |
|                       | , .                                                                                           |                |                                                   |