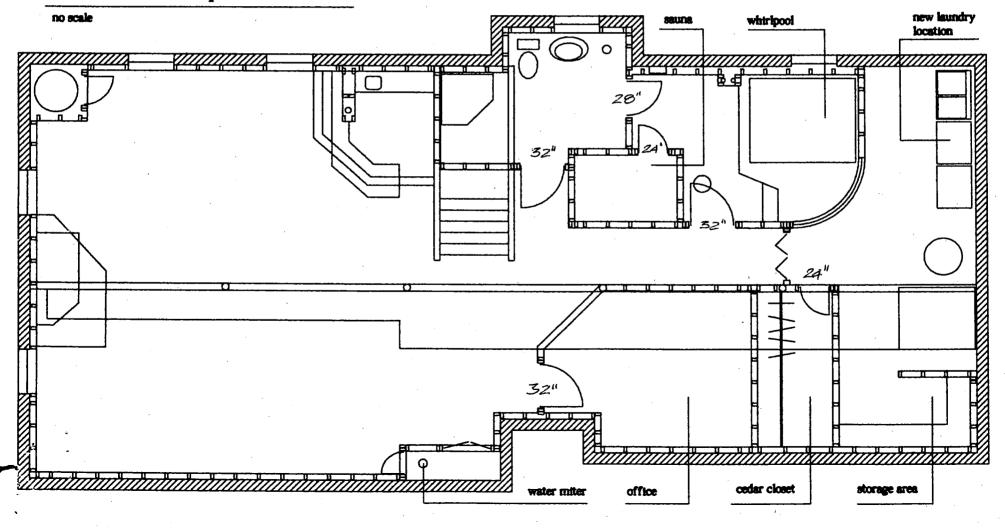

## **APPLICATION FOR BUILDING OR RAZING**

The undersigned hereby applies for a permit to build or raze, in accordance with the information tabulated hereafter,

| Type of Project:      | Kitchen Remodel                                                                               | Address:       | 101 E Bradley Road Fox Point                      |
|-----------------------|-----------------------------------------------------------------------------------------------|----------------|---------------------------------------------------|
| a) pe diminojecti     | Residence, Garage, Store, Office, School, Fence, Shed, Sign, Swimming Pool, E                 |                |                                                   |
| Size of Structure:    | 200 (square feet/cubic feet)                                                                  | Height of Stru | ucture:(stories or feet)                          |
| Distance - Street     | Line to Front Line of Structure:                                                              | (feet) Distant | ce - Side Lot Line to Structure:(feet)            |
| Estimated Cost:       | 10,000                                                                                        |                |                                                   |
| Remarks <i>–Pleas</i> | e indicate scope of work:                                                                     |                |                                                   |
|                       | place the kitchen cabinets and counter tops.<br>ubs to pull seperate permits). Flooring and c |                | I work at pass through location. Minor electrical |
|                       | , .                                                                                           |                |                                                   |