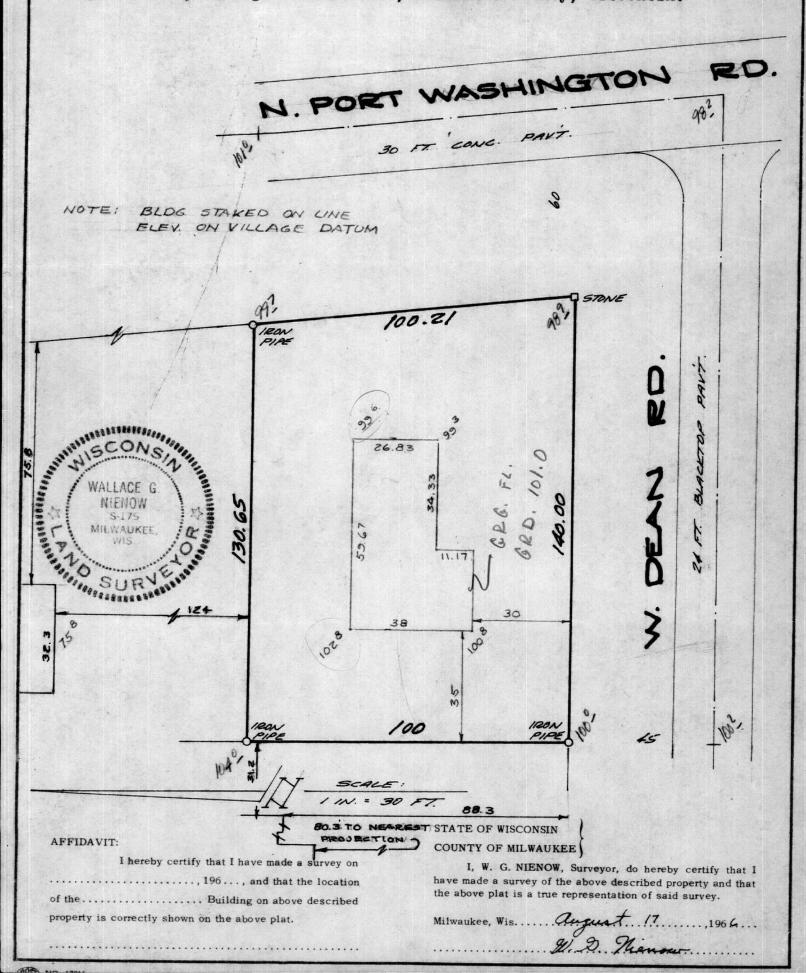

|
| Notary Pu              | mblic     | Oneida     |                    | _ county,        | Wisconsin         |               |     |
| My Commis              | sion exp  | res:       | 8.6.2              | 2000             | , 1               | 9             |     |

\*Names of persons signing in any capacity should be typed or printed below their signatures.

# H. C. WEBSTER & SON

1750 W. SILVER SPRING DRIVE MILWAUKEE. WIS.

WALLACE G. NIENOW
REGISTERED CIVIL ENGINEER

ASSOCIATES

KENNETH B. WESTERN

### PLAT OF SURVEY

OF PROPERTY OF Joe Linke Building Co.

described as follows: The Southerly 100 feet (measured along the Westerly line) of Lot 1 Fox Croft Highlands in the Northeast 1/4 of Section 8, Town 8 North, Range 22 East, Village of Fox Point, Milwaukee County, Wisconsin.



FOX CROFT HIGHLANDS