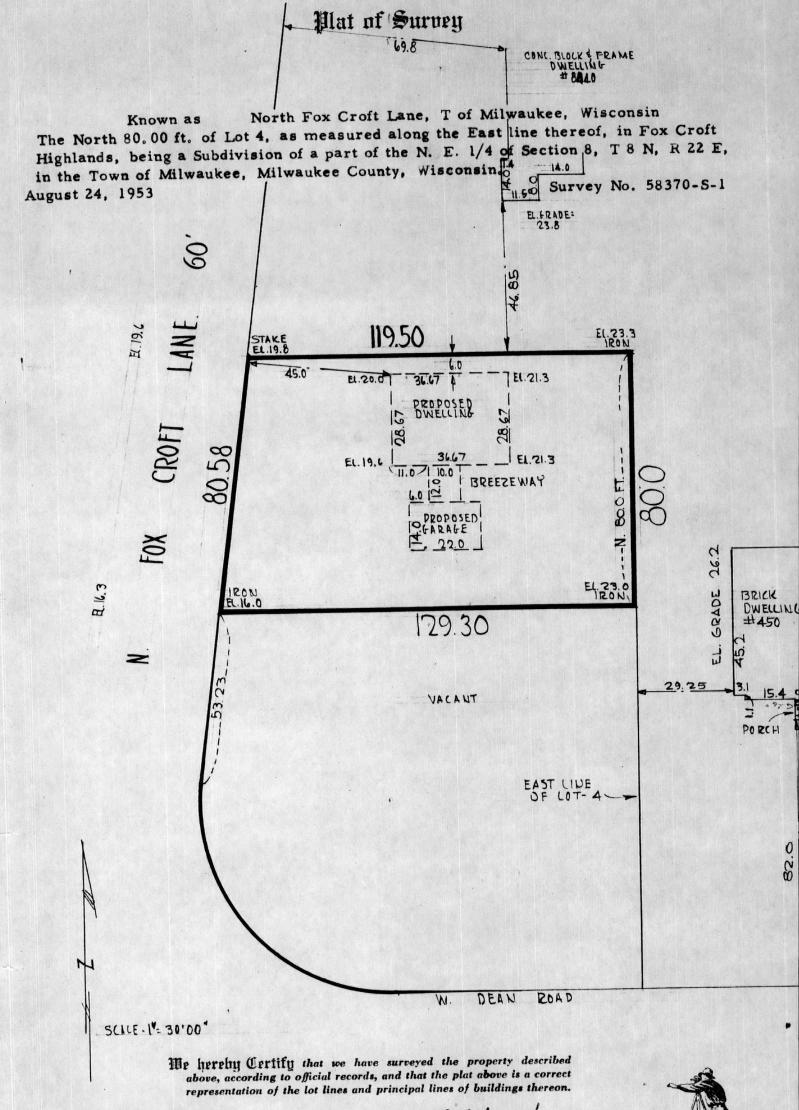

Marion Strauss

NATIONAL SURVEY SERVICE

744 N. FOURTH ST. MARQUETTE 8-3812 MILWAUKEE 3. WISCONSIN BY

REGISTERED PROFESSIONAL ENGINEER

PROTECTION

FOXCROFT HIGHLANDS N. 80' OF LOT 4 510 W DEAW RO

# Plat of Survey

Known as North Fox Croft Lane, T of Milwaukee, Wisconsin All excepting the North 80.00 ft. of Lot 4, as measured along the East line thereof, in Fox Croft Highlands, being a Subdivision of a part of the N. E 1/4 of Section 8, T 8 N, R 22 E in the Town of Milwaukee, Milwaukee County, Wisconsin.

August 24, 1953

Survey No. 58370-S-2

EL. 15.6

EL. 18.5

V

EL.20.7

We hereby Certify that we have surveyed the property described above, according to official records, and that the plat above is a correct representation of the lot lines and principal lines of buildings thereon.