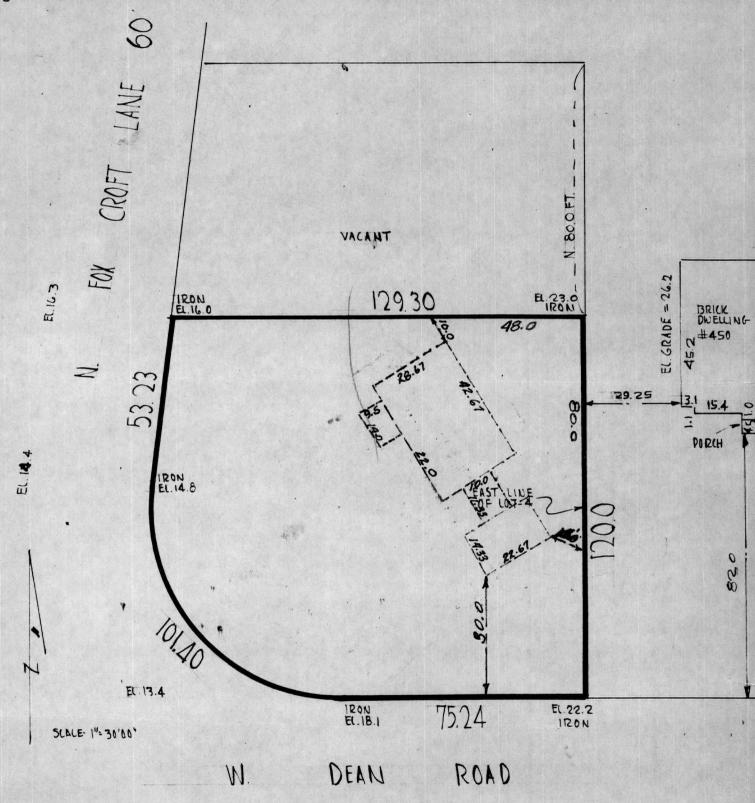

Marion Strauss

NATIONAL SURVEY SERVICE

744 N. FOURTH ST. MARQUETTE 8-3812 MILWAUKEE 3. WISCONSIN BY

REGISTERED PROFESSIONAL ENGINEER

PROTECTION

FOXCROFT HIGHLANDS N. 80' OF LOT 4 510 W DEAW RO

# Plat of Survey

Known as North Fox Croft Lane, T of Milwaukee, Wisconsin All excepting the North 80.00 ft. of Lot 4, as measured along the East line thereof, in Fox Croft Highlands, being a Subdivision of a part of the N. E 1/4 of Section 8, T 8 N, R 22 E in the Town of Milwaukee, Milwaukee County, Wisconsin.

August 24, 1953

Survey No. 58370-S-2

EL. 15.6

EL. 18.5

V

EL.20.7

We hereby Certify that we have surveyed the property described above, according to official records, and that the plat above is a correct representation of the lot lines and principal lines of buildings thereon.